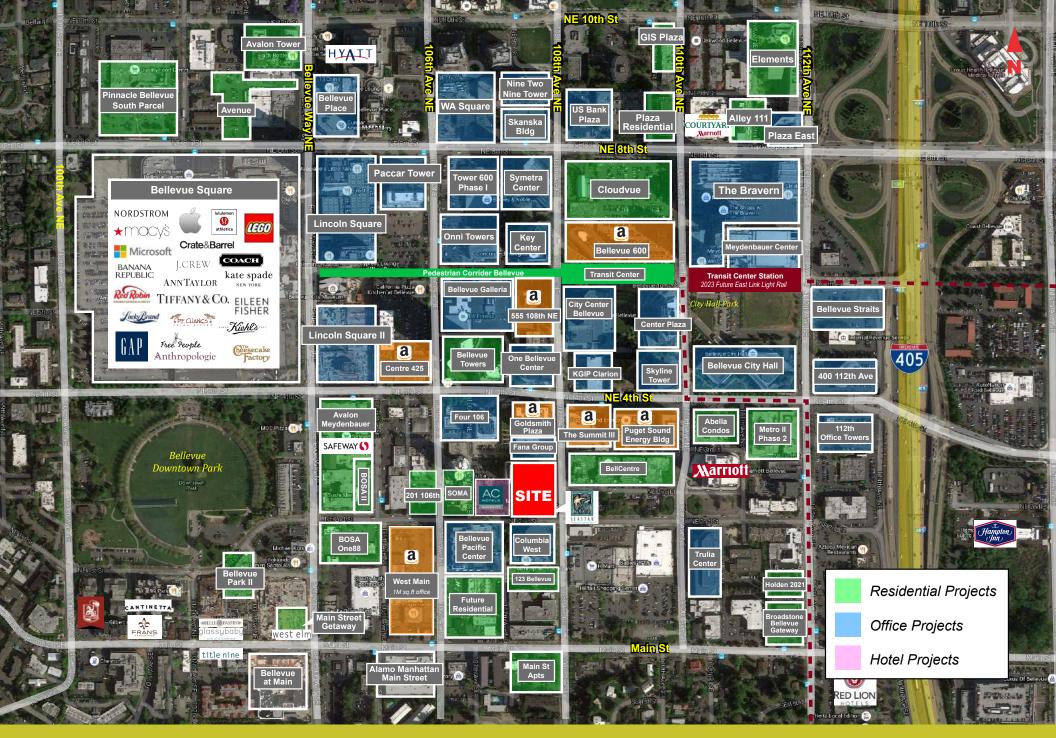

AMAZON EMPLOYEES TO DT BELLEVUE BY 2025 5 MIN

WALK TO THE LIGHT RAIL STATION 93

WALK SCORE WALKER'S PARADISE

7.9M

SQ.FT OF NEW OFFICE SPACE BY 2024

12,682

TRADE AREA RESIDENTS BY 2022 31,120

ESTIMATED EMPLOYEES WITHIN 1 BLOCK RADIUS

81.61%

% OF 4YRS+ EDUCATION 102,081

TRADE AREA EMPLOYEES BY 2024