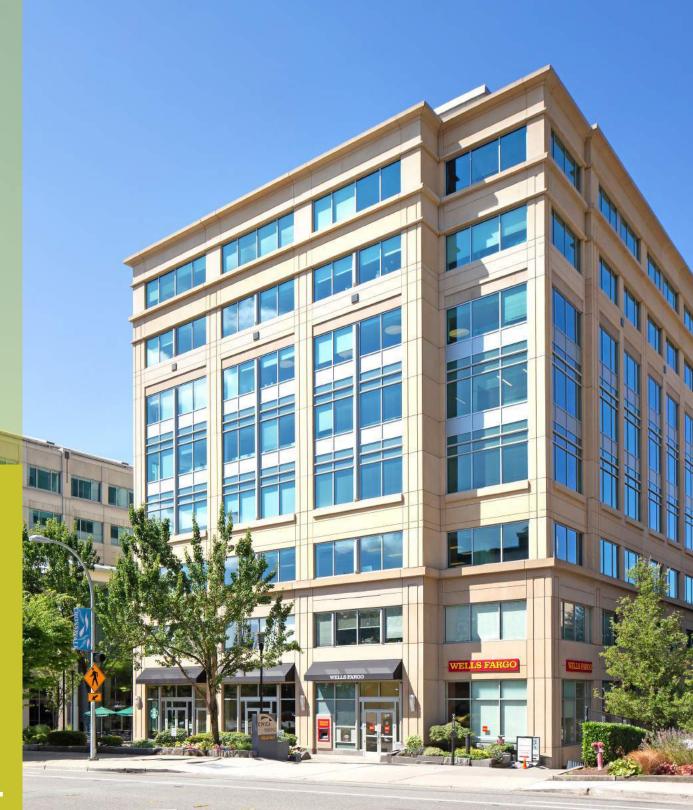

RETAIL SPACE AVAILABLE

**Announcing Fonté All-day Café** 

Office Commons

225 108TH AVE NE Bellevue, wa

Home to Seastar Restaurant, Wells Fargo, Fonté Café (coming soon) and 323,562 SF of office space.

REAL RETAIL

# 2,031 RSF unique small-shop space available

Civica Office Commons is comprised of two Class A+ office buildings connected by a striking 45-foot high glass enclosed lobby and Great Room. Located in the vibrant heart of the Bellevue Central Business District, the project is within close walking distance to Bellevue's thriving office, residential, retail and hospitality scene. 25,000