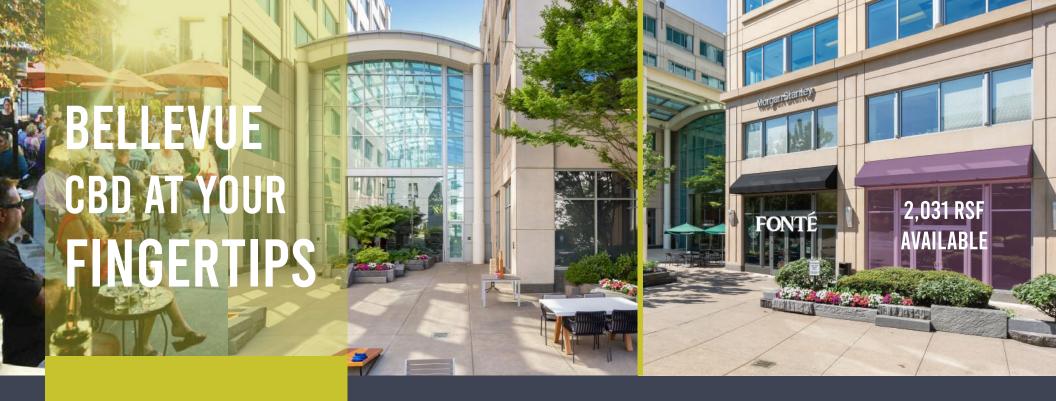

# 2,031 RSF unique small-shop space available

Civica Office Commons is comprised of two Class A+ office buildings connected by a striking 45-foot high glass enclosed lobby and Great Room. Located in the vibrant heart of the Bellevue Central Business District, the project is within close walking distance to Bellevue's thriving office, residential, retail and hospitality scene. 25,000

### **RETAIL 1**

SIZE 2,031 RSF RATE \$35.00 PSF NNN NNN \$14.21 PSF AVAILABILITY Immediately