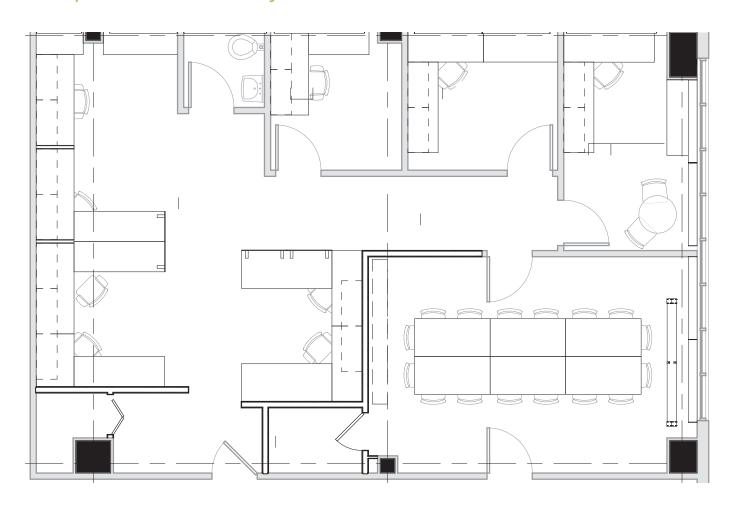

#### **FLOORPLAN**

### Prospective Suite Layout with Bathroom Addition

**\$950,000** asking price

**CONTACT AGENTS** for lease terms

1.566 SF net rentable area

**READY** for occupancy

4 offices

LARGE open space

**RECEPTION** area