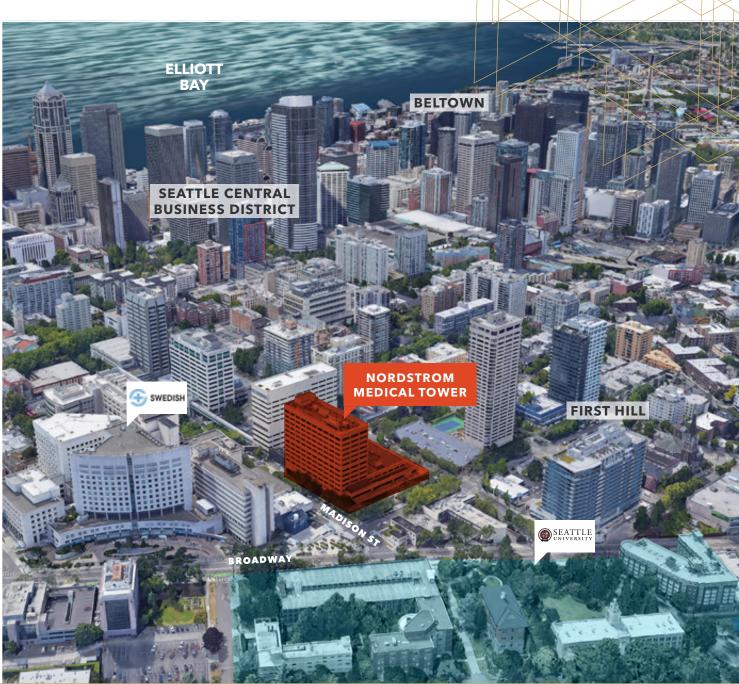

### NORDSTROM MEDICAL TOWER

PROPERTY DETAILS



# NORDSTROM MEDICAL TOWER

LOCATION OVERVIEW









# NORDSTROM MEDICAL TOWER

#### **FLOORPLAN**

### Prospective Suite Layout with Bathroom Addition



**\$950,000** asking price

**CONTACT AGENTS** for lease terms

1.566 SF net rentable area

**READY** for occupancy

4 offices

LARGE open space

**RECEPTION** area

**MONTHY** garage parking available







#### For More Information Contact Exclusive Agents

TODD BATTISONSTU FORD206.200.8261206.296.9622todd.battison@kidder.comstu.ford@kidder.com

KIDDER.COM

This information supplied herein is from sources we deem reliable. It is provided without any representation, warranty, or guarantee, expressed or implied as to its accuracy. Prospective Buyer or Tenant should conduct an independent investigation and verification of all matters deemed to be material, including, but not limited to,