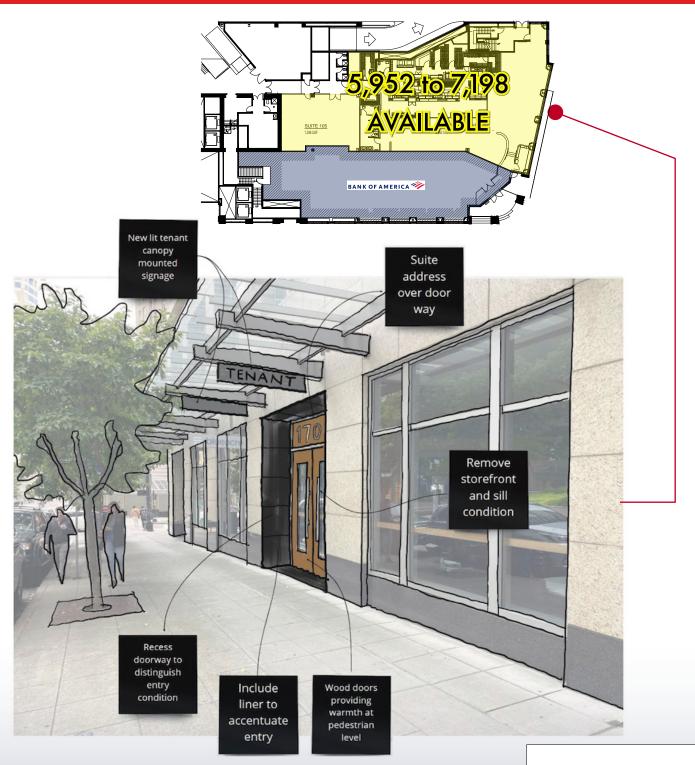

# 5,952 to 7,198 SF AVAILABLE

Available Space

Tiffini Connell Susanna Tran Julie Shizukuishi

(206) 283-5212 www.wccommercialrealty.com