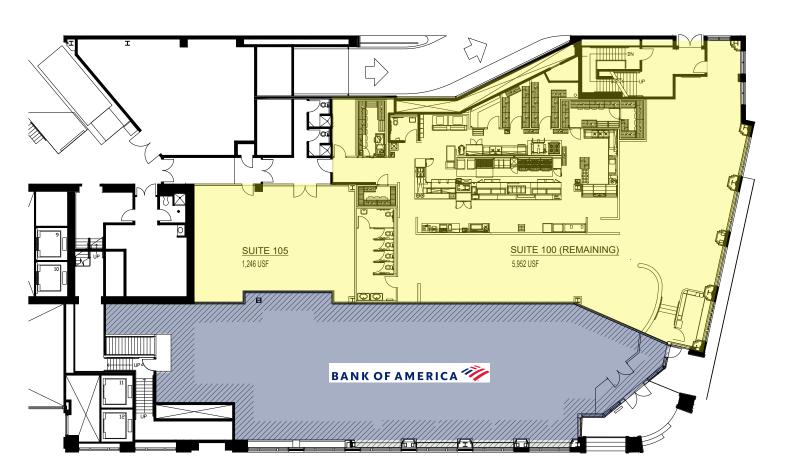

#### **FLOOR PLAN**

# 5,952 to 7,198 SF AVAILABLE

Available Space

Tiffini Connell Susanna Tran Julie Shizukuishi

(206) 283-5212 www.wccommercialrealty.com