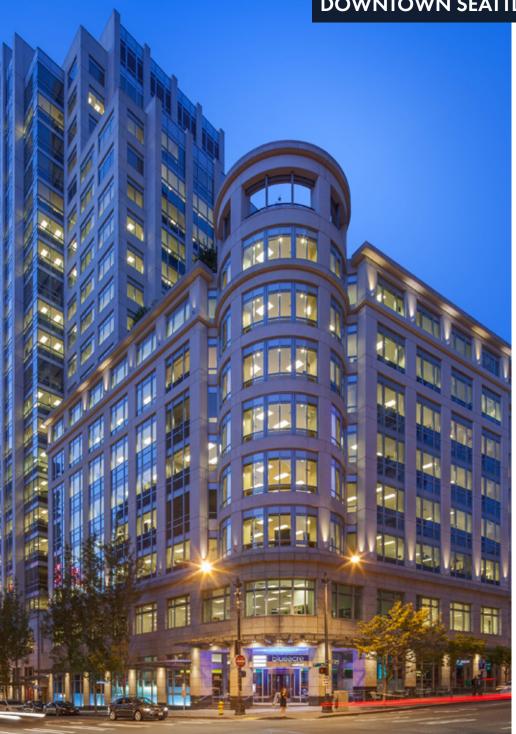

### 1700 Seventh Avenue

1700 Seventh Avenue, Seattle, WA 98101

#### DOWNTOWN SEATTLE ICONIC RESTAURANT SPACE

1700 Seventh Ave is a generational opportunity for a restauranteur looking to establish the key corner of 7th & Olive as the next prime location for guests to meet, celebrate and dine. Located in Seattle's upscale retail core, surrounded by fine dining restaurants, regionally and nationally-recognized retailers and hotels, the Class A building prominently sits just across the street from the new entrance to the completely redeveloped Pacific Place, one block from Amazon headquarters and a brand new 1300 room Hyatt Regency. The property is also just two blocks from the newly expanded Washington State Convention Center. 5,952 to 7,198 SF space AVAILABLE NOW with extensive former restaurant infrastructure. Owner is willing to consider non restaurant uses