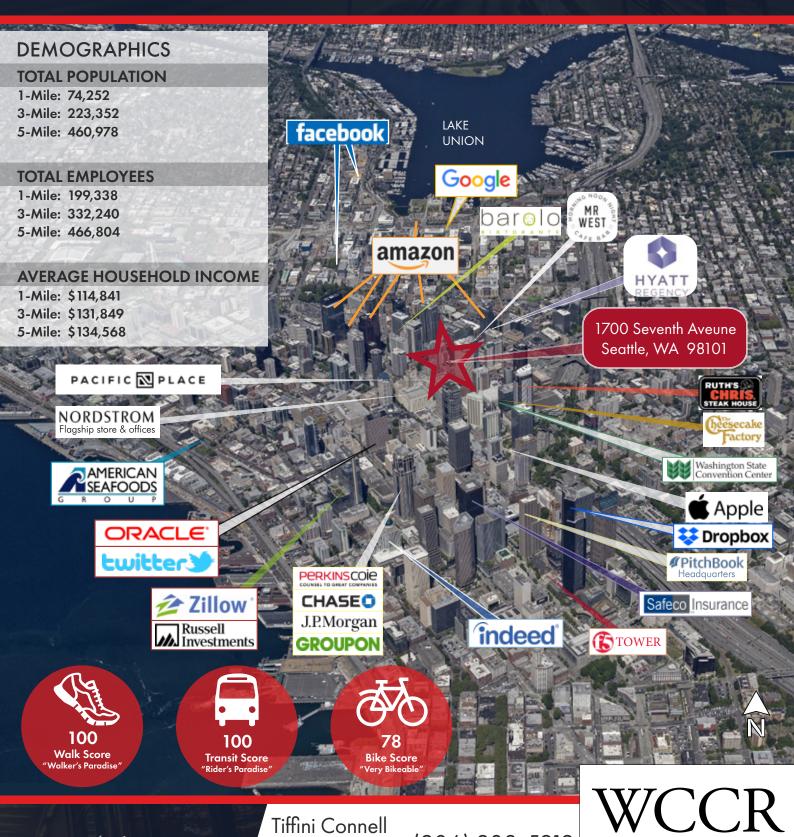

#### DOWNTOWN SEATTLE ICONIC RESTAURANT SPACE

1700 Seventh Ave is a generational opportunity for a restauranteur looking to establish the key corner of 7th & Olive as the next prime location for guests to meet, celebrate and dine. Located in Seattle's upscale retail core, surrounded by fine dining restaurants, regionally and nationally-recognized retailers and hotels, the Class A building prominently sits just across the street from the new entrance to the completely redeveloped Pacific Place, one block from Amazon headquarters and a brand new 1300 room Hyatt Regency. The property is also just two blocks from the newly expanded Washington State Convention Center. 5,952 to 7,198 SF space AVAILABLE NOW with extensive former restaurant infrastructure. Owner is willing to consider non restaurant uses