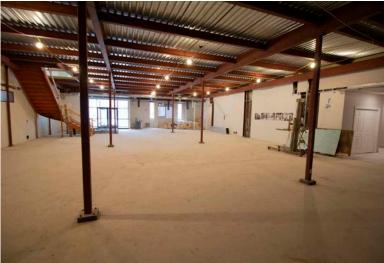

The available space is currently in a fully-sprinkled, vanilla box condition and could be renovated for a retail, office, or restaurant user. The building has a great walk-ability score as well as close proximity to multiple public parking ramps.