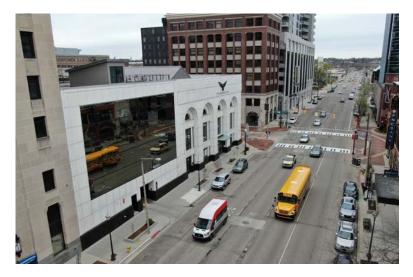

#### **FOR LEASE**

108 E. Michigan Avenue Kalamazoo, Michigan

This nearly 3,000 SF suite is located on the main floor of one of Kalamazoo's most iconic buildings. 108 East Michigan Avenue features heated sidewalks and sits at the well trafficked, signaled intersection of Michigan Avenue and the Kalamazoo Mall, next door to Cherri's Chocol'art and diagonally located across the street from the Radisson Hotel. The building was constructed in 1916 is highly recognizable with it's beautiful white Italian marble exterior and timeless architecture. Interior renovations started in 2015 with the addition of 16 high-end, fully-leased apartments and now continue into the remaining commercial space.