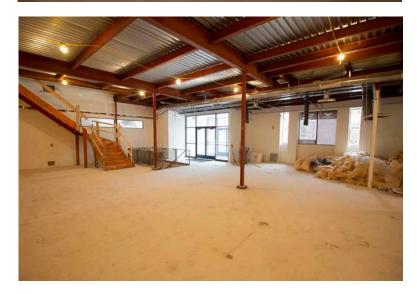

The available space is currently in a fully-sprinkled, vanilla box condition and could be renovated for a retail, office, or restaurant user. The building has a great walk-ability score as well as close proximity to multiple public parking ramps.

#### **The SPACE**

Suite Size: 2,992 SF
Lease Rate: \$22.00 PSF
Lease Type: Modified Gross

Monthly Lease Rate: \$5,500 Restrooms: Two (2)

Parking: Nearby Parking Structure

Signage: On Building Signage