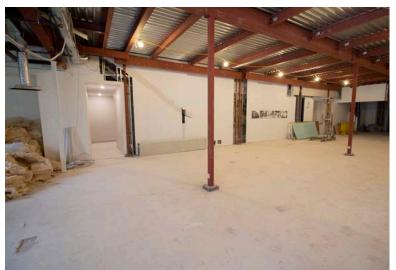

The available space is currently in a fully-sprinkled, vanilla box condition and could be renovated for a retail, office, or restaurant user. The building has a great walk-ability score as well as close proximity to multiple public parking ramps.

#### **The SPACE**

Suite Size: 2,992 SF
Lease Rate: \$22.00 PSF
Lease Type: Modified Gross

Monthly Lease Rate: \$5,500 Restrooms: Two (2)

Parking: Nearby Parking Structure

Signage: On Building Signage