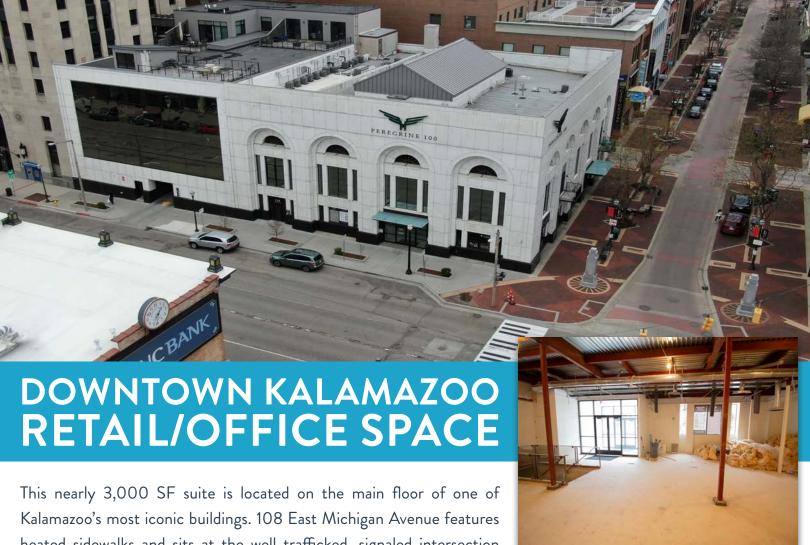

#### **FOR LEASE**

108 E. Michigan Avenue Kalamazoo, Michigan

This nearly 3,000 SF suite is located on the main floor of one of Kalamazoo's most iconic buildings. 108 East Michigan Avenue features heated sidewalks and sits at the well trafficked, signaled intersection of Michigan Avenue and the Kalamazoo Mall, next door to Cherri's Chocol'art and diagonally located across the street from the Radisson Hotel. The building was constructed in 1916 is highly recognizable with it's beautiful white Italian marble exterior and timeless architecture. Interior renovations started in 2015 with the addition of 16 high-end, fully-leased apartments and now continue into the remaining commercial space.

The available space is currently in a fully-sprinkled, vanilla box condition and could be renovated for a retail, office, or restaurant user. The building has a great walk-ability score as well as close proximity to multiple public parking ramps.