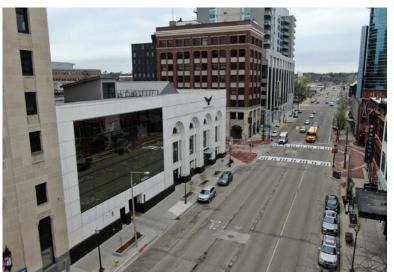

#### **FOR LEASE**

108 E. Michigan Avenue Kalamazoo, Michigan

This nearly 3,000 SF suite is located on the main floor of one of Kalamazoo's most iconic buildings. 108 East Michigan Avenue features heated sidewalks and sits at the well trafficked, signaled intersection of Michigan Avenue and the Kalamazoo Mall, next door to Cherri's Chocol'art and diagonally located across the street from the Radisson Hotel. The building was constructed in 1916 is highly recognizable with it's beautiful white Italian marble exterior and timeless architecture. Interior renovations started in 2015 with the addition of 16 high-end, fully-leased apartments and now continue into the remaining commercial space.