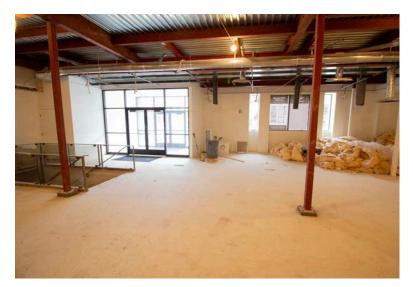

The available space is currently in a fully-sprinkled, vanilla box condition and could be renovated for a retail, office, or restaurant user. The building has a great walk-ability score as well as close proximity to multiple public parking ramps.