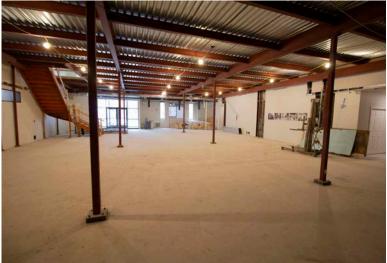

The available space is currently in a fully-sprinkled, vanilla box condition and could be renovated for a retail, office, or restaurant user. The building has a great walk-ability score as well as close proximity to multiple public parking ramps.

#### **The SPACE**

Suite Size: 2,992 SF
Lease Rate: \$22.00 PSF
Lease Type: Modified Gross

Monthly Lease Rate: \$5,500 Restrooms: Two (2)

Parking: Nearby Parking Structure

Signage: On Building Signage