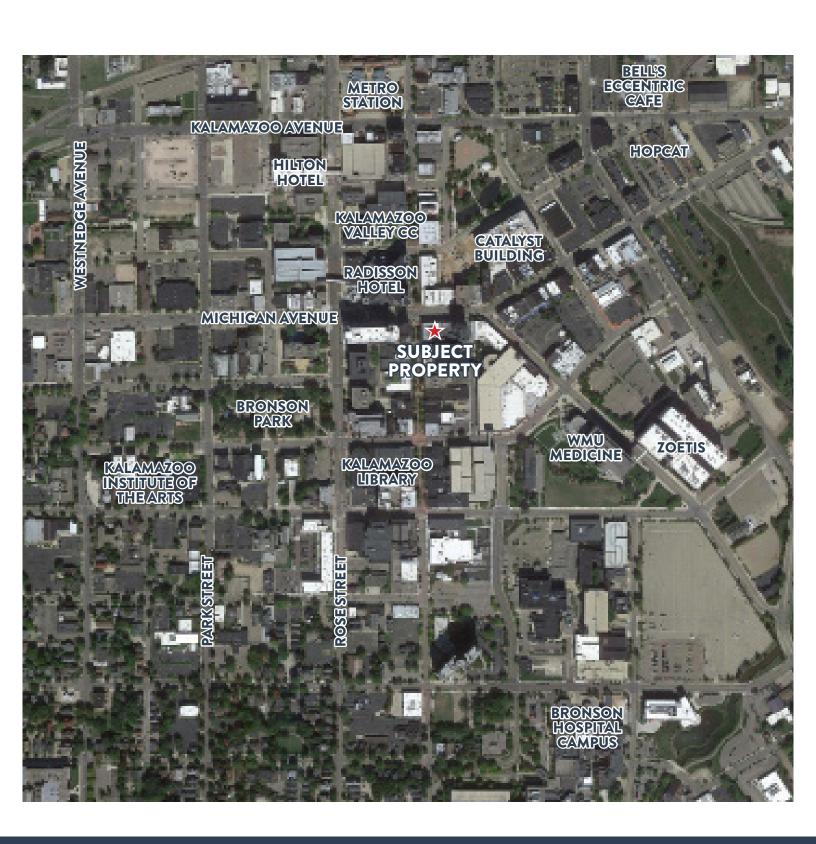

#### **FOR LEASE**

108 E. Michigan Avenue Kalamazoo, Michigan

This nearly 3,000 SF suite is located on the main floor of one of Kalamazoo's most iconic buildings. 108 East Michigan Avenue features heated sidewalks and sits at the well trafficked, signaled intersection of Michigan Avenue and the Kalamazoo Mall, next door to Cherri's Chocol'art and diagonally located across the street from the Radisson Hotel. The building was constructed in 1916 is highly recognizable with it's beautiful white Italian marble exterior and timeless architecture. Interior renovations started in 2015 with the addition of 16 high-end, fully-leased apartments and now continue into the remaining commercial space.

The available space is currently in a fully-sprinkled, vanilla box condition and could be renovated for a retail, office, or restaurant user. The building has a great walk-ability score as well as close proximity to multiple public parking ramps.

#### The PROPERTY

Location:108 E. Michigan AvenueCity, State:Kalamazoo, MichiganZoning:City of Kalamazoo; CCBD

**Parcel Number:** 06-15-381-015

**Acres:** 0.364

**Dimensions:** 158.40' x 100.00'