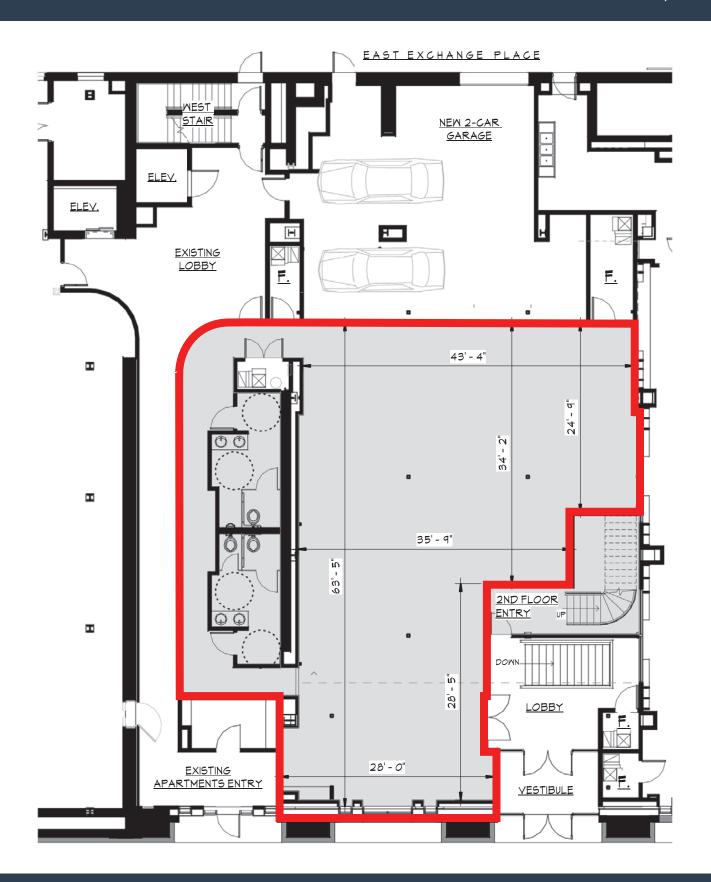

#### **The SPACE**

Suite Size: 2,992 SF
Lease Rate: \$22.00 PSF
Lease Type: Modified Gross

Monthly Lease Rate: \$5,500 Restrooms: Two (2)

Parking: Nearby Parking Structure

Signage: On Building Signage