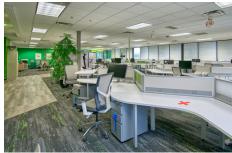

7,371 SF (201) / 7,399 SF (210)

\$19-\$20 NNN \$20 NNN \$21 NNN

FLATIRON PARK NORTH

2500 - 2580 55th Street | Boulder, Colorado

**SUITE 100** Multiple conference rooms

SUITE 201/210 Collaborative work spaces