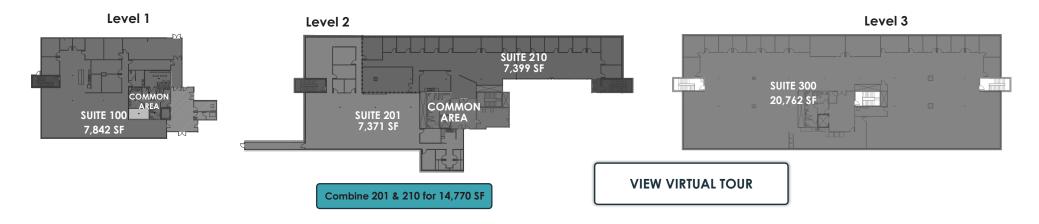

## **2580 55TH STREET**

All suites are available **immediately**. Ownership is ready and willing to collaborate in the build-out of your ideal space!

| » SUITE 100     | 7,842 SF  |
|-----------------|-----------|
| » SUITE 201/210 | 14,770 SF |
| » SUITE 300     | 20,384 SF |

7,371 SF (201) / 7,399 SF (210)

\$19-\$20 NNN \$20 NNN \$21 NNN

FLATIRON PARK NORTH

2500 - 2580 55th Street | Boulder, Colorado

**SUITE 100** Multiple conference rooms

SUITE 201/210 Collaborative work spaces