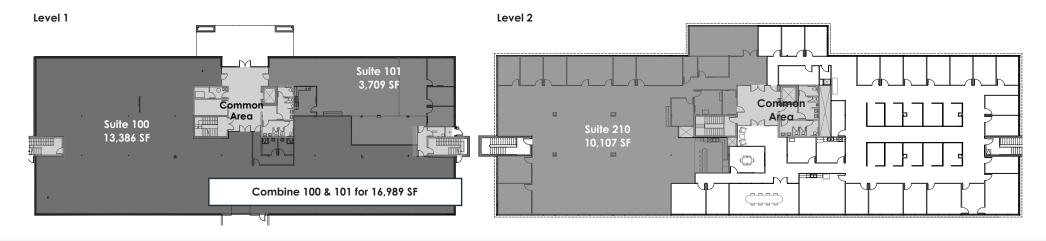

## **2500 55TH STREET**

All suites are available immediately. Ownership is ready and willing to collaborate in the build-out of your ideal space!

| » SUI | TE 100 | 13,386 SF | \$19 - \$20 NNN |
|-------|--------|-----------|-----------------|
| » SUI | TE 101 | 3,709 SF  | \$19 - \$20 NNN |
| » SUI | TE 210 | 10,107 SF | \$19 - \$20 NNN |
| » ALI | L      | 27,202 SF | \$19 - \$20 NNN |

**SUITE 100** Whiteboxed and ready for buildout.

**SUITE 101** Open bullpen for collaborative work.

FLATIRON PARK NORTH

2500 - 2580 55th Street | Boulder, Colorado

**SUITE 210** 360° views of Boulder's wide open vistas.