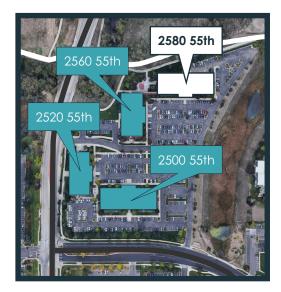

# FLATIRON NORTH 2500 - 2580 55th Street Boulder, Colorado

Flatiron Park North is the hallmark of the progressive Boulder workstyle. Driven by a strong ethos for sustainability, the park features sun-powered energy, endless bike paths, resident honeybee hives, and abundant open space on every side. Join Boulder's most progressive businesses in this sought-after East Boulder oasis.