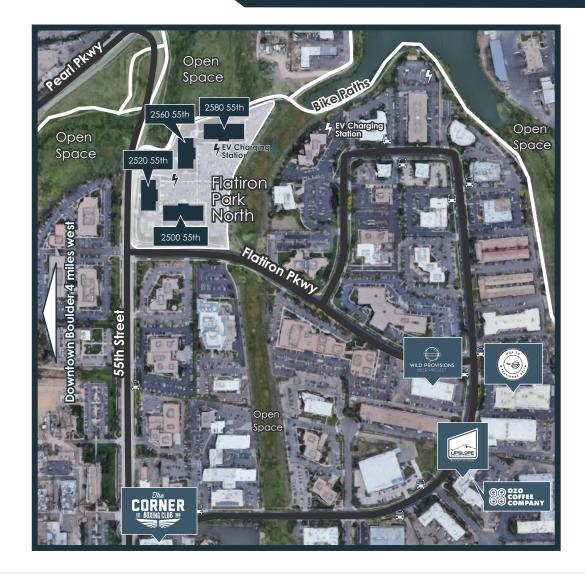

# FLATIRON NORTH 2500 - 2580 55th Street Boulder, Colorado

Flatiron Park North is the hallmark of the progressive Boulder workstyle. Driven by a strong ethos for sustainability, the park features sun-powered energy, endless bike paths, resident honeybee hives, and abundant open space on every side. Join Boulder's most progressive businesses in this sought-after East Boulder oasis.

## 4 OFFICE BUILDINGS 170,00 SQUARE FEET CLIMATE CONSCIOUS MINDFULLY MANAGED

**LEASING CONTACTS:** 

CHAD HENRY chenry@wwreynolds.com DREW WEIMAN drew@wwreynolds.com

UNICO