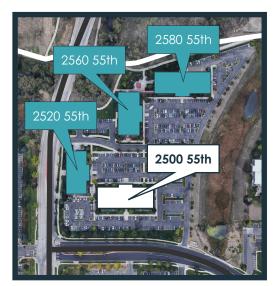

## **2500 55TH STREET**

All suites are available immediately. Ownership is ready and willing to collaborate in the build-out of your ideal space!

| » SUI | TE 100 | 13,386 SF | \$19 - \$20 NNN |
|-------|--------|-----------|-----------------|
| » SUI | TE 101 | 3,709 SF  | \$19 - \$20 NNN |
| » SUI | TE 210 | 10,107 SF | \$19 - \$20 NNN |
| » ALI | L      | 27,202 SF | \$19 - \$20 NNN |

## **2580 55TH STREET**

All suites are available **immediately**. Ownership is ready and willing to collaborate in the build-out of your ideal space!

| » SUITE 100     | 7,842 SF  |
|-----------------|-----------|
| » SUITE 201/210 | 14,770 SF |
| » SUITE 300     | 20,384 SF |