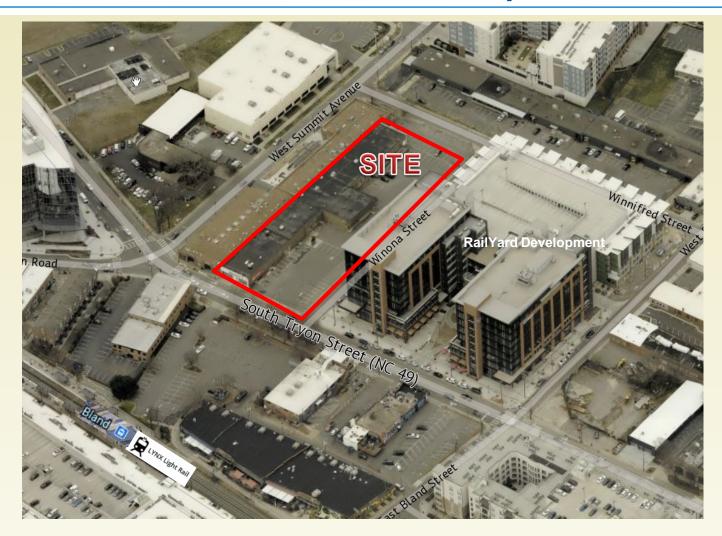

#### 1.37 Acres – South End Development Land

- 1.37 Acres
- Zoned TOD-UC
- Located in the South End
- Tax Parcel No. 073-093-06
- Includes a 24,000 SF building with Tenants
- South Tryon Street and Winona Street 2014 traffic count: 14,000 VPD
- Easy walking distance to Bland Street Light Rail Station (LYNX)
- Call for pricing

### 1.37 Acres – South End Development Land