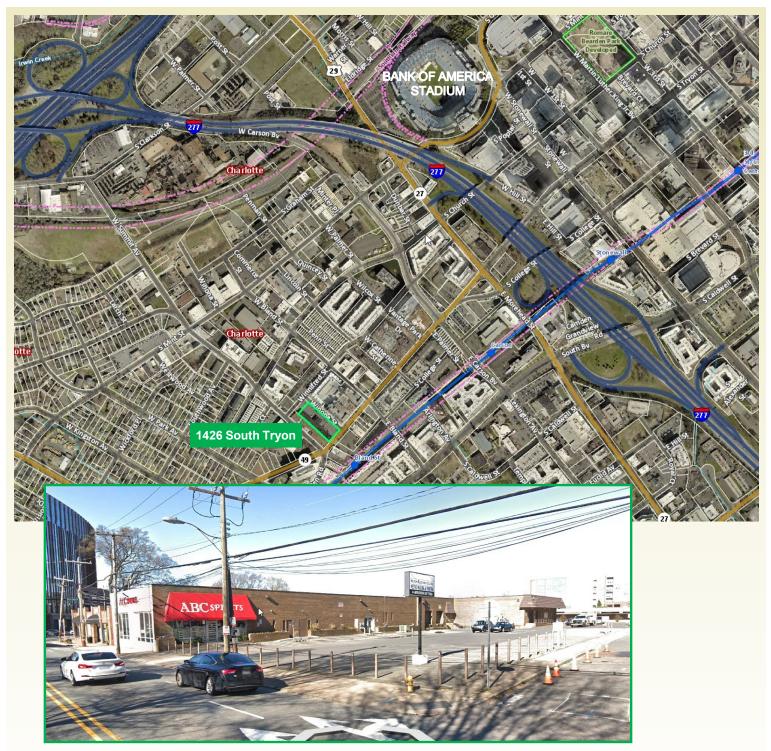

#### 1.37 Acres – South End Development Land

- 1.37 Acres
- Zoned TOD-UC
- Located in the South End
- Tax Parcel No. 073-093-06
- Includes a 24,000 SF building with Tenants
- South Tryon Street and Winona Street 2014 traffic count: 14,000 VPD
- Easy walking distance to Bland Street Light Rail Station (LYNX)
- Call for pricing

### 1.37 Acres – South End Development Land