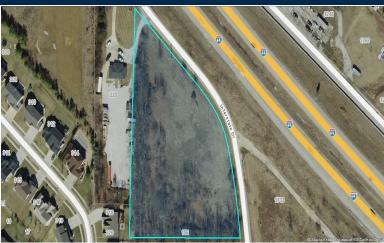

## 2.91 Acre Development Site

- 2.91 Acres
- Level to gently sloping topography
- Fronting Highway 40/64
- High visibility
- Easy access to & from Hwy 40/64
- Excellent site for-office, medical, retail, or potential residential development.