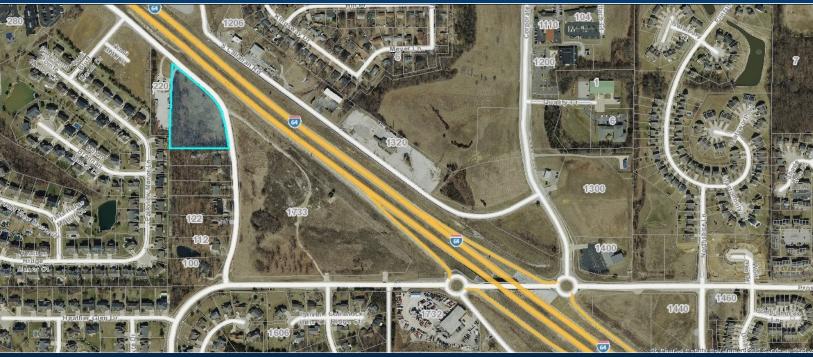

## 2.91 Acre Development Site

- 2.91 Acres
- Level to gently sloping topography
- Fronting Highway 40/64
- High visibility
- Easy access to & from Hwy 40/64
- Excellent site for-office, medical, retail, or potential residential development.