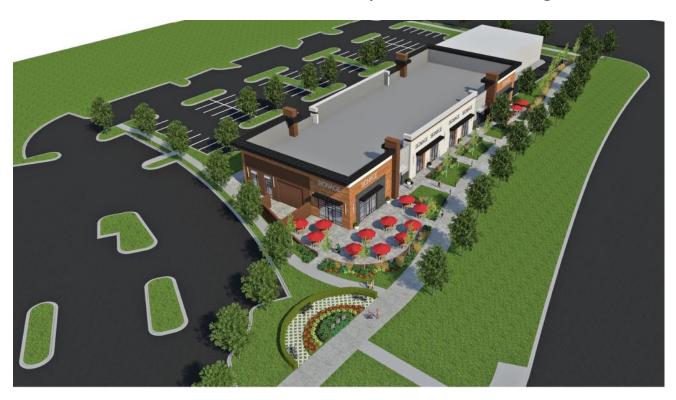

### **Connection Point**

**Outparcels & Retail Space Available** 

Intersection of Monroe Road, Idlewild Road, Independence Blvd. & Long Ave. Charlotte, NC

- Property at the confluence of 4 major roads/connectors
- New 13-acre grocery-anchored retail project at full access signal and new interchange off of Independence, Idlewild, Rama, Monroe, and Long Ave.
- Adjacent to nearby developed mixed-use project that includes multifamily, retail and 30,000 square feet of office

- Allowable uses include drive-throughs, convenience store/fuel, outdoor seating restaurant and grocery
- One of the most accessible intersections in Charlotte with excellent visibility and access to Monroe, Idlewild, Independence and Long Ave.
- Please call for rates & availability