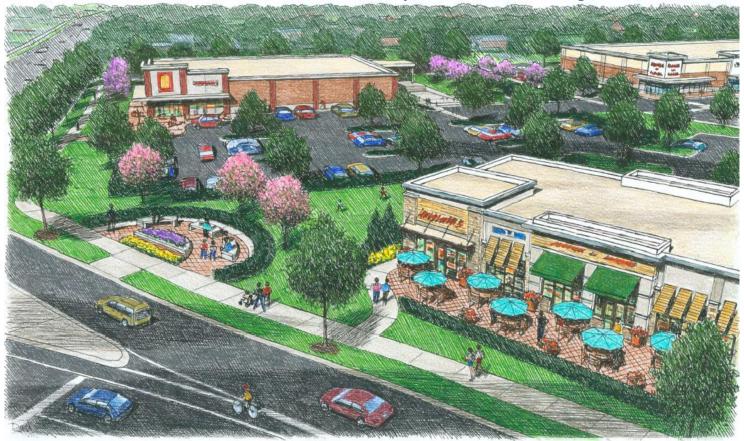

### **Connection Point**

**Outparcels & Retail Space Available** 

Intersection of Monroe Road, Idlewild Road, Independence Blvd. & Long Ave. Charlotte, NC

- Property at the confluence of 4 major roads/connectors
- New 13-acre grocery-anchored retail project at full access signal and new interchange off of Independence, Idlewild, Rama, Monroe, and Long Ave.
- Adjacent to nearby developed mixed-use project that includes multifamily, retail and 30,000 square feet of office

- Allowable uses include drive-throughs, convenience store/fuel, outdoor seating restaurant and grocery
- One of the most accessible intersections in Charlotte with excellent visibility and access to Monroe, Idlewild, Independence and Long Ave.
- Please call for rates & availability