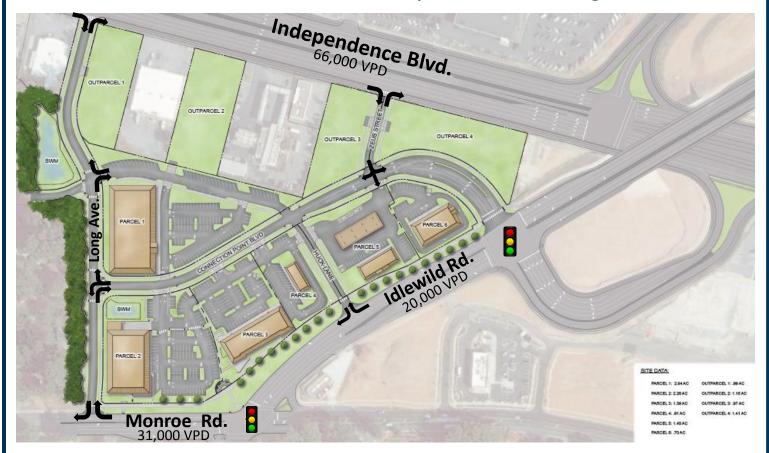

### **Connection Point**

**Outparcels & Retail Space Available** 

Intersection of Monroe Road, Idlewild Road, Independence Blvd. & Long Ave. Charlotte, NC

- Property at the confluence of 4 major roads/connectors
- New 13-acre grocery-anchored retail project at full access signal and new interchange off of Independence, Idlewild, Rama, Monroe, and Long Ave.
- Adjacent to nearby developed mixed-use project that includes multifamily, retail and 30,000 square feet of office

| Traffic Counts     |            |  |
|--------------------|------------|--|
| Independence Blvd. | 66,000 VPD |  |
| Monroe Road        | 31,000 VPD |  |
| Idlewild Road      | 20,000 VPD |  |
| Rama Road          | 15,000 VPD |  |

# **Retail Leasing Plan**