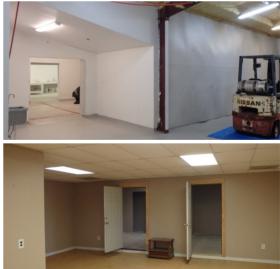

## **Property Overview**

- Interstate 10 Frontage
- +/- 6,757 SF Facility
- +/- .920 on an Acre
- Additional land available
- Huge Sign Pole
- 3 Offices
- Reception Area
- Kitchen Area
- Warehouse/ Storage
- Truck Well
- 1 Grade Level door
- Metal building less than 5 years old