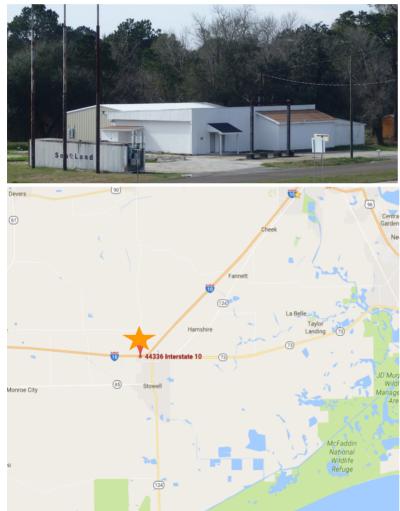

## Multi-Purpose Commercial Property 44336 I-10 Winnie, TX 77665

## **Property Overview**

- Interstate 10 Frontage
- +/- 6,757 SF Facility
- +/- .920 on an Acre
- Additional land available
- Huge Sign Pole
- 3 Offices
- Reception Area
- Kitchen Area
- Warehouse/ Storage
- Truck Well
- 1 Grade Level door
- Metal building less than 5 years old

**\$270,000** 

- Not affected by Hurricane Harvey
- Lease Rate \$3000/month NNN

**Ryan Harrington** Ryan@foxworthrealty.com **Charlie Foxworth CCIM SIOR** Charlie@Foxworthrealty.com **Office:** *(409) 892-7245* Fax*: (409) 860-3840* 8245 Gladys Avenue Beaumont, TX 77706