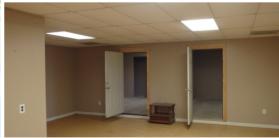

JD Mur Wild Manage Are New York (1990)

McFaddin National Wildlife Refuge

- Interstate 10 Frontage
- +/- 6,757 SF Facility
- +/- .920 on an Acre
- Additional land available
- Huge Sign Pole
- 3 Offices
- Reception Area
- Kitchen Area
- Warehouse/ Storage
- Truck Well
- 1 Grade Level door
- Metal building less than 5 years old
- Not affected by Hurricane Harvey
- Sales Price \$270,000