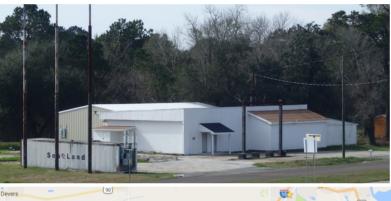

## **Multi-Purpose Commercial Property**

Multi-Purpose Commercial Property 44336 I-10 Winnie, TX 77665 \$3,000/month

JD Mur Wild Manage Are New York (1990)

McFaddin National Wildlife Refuge

- Interstate 10 Frontage
- +/- 6,757 SF Facility
- +/- .920 on an Acre
- Additional land available
- Huge Sign Pole
- 3 Offices
- Reception Area
- Kitchen Area
- Warehouse/ Storage
- Truck Well
- 1 Grade Level door
- Metal building less than 5 years old
- Not affected by Hurricane Harvey
- Sales Price \$270,000