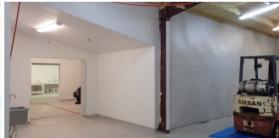

JD Mur Wild Manage Are New York (1990)

McFaddin National Wildlife Refuge

- Interstate 10 Frontage
- +/- 6,757 SF Facility
- +/- .920 on an Acre
- Additional land available
- Huge Sign Pole
- 3 Offices
- Reception Area
- Kitchen Area
- Warehouse/ Storage
- Truck Well
- 1 Grade Level door
- Metal building less than 5 years old
- Not affected by Hurricane Harvey
- Sales Price \$270,000