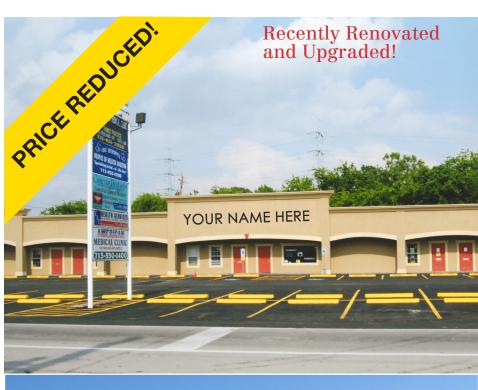

### FOR SALE OR LEASE

## TWO OFFICE BUILDINGS 1313 Holland, Jacinto City TX

#### **Building Size:**

- ± 9,910 Rentable square feet Bldg | & ||
- Two Freestanding Buildings
- Building I ± 6,610 square feet -Professional Store Fronts
- Building II  $\pm$  3,300 square feet Office

#### **Building Features:**

- Office or Retail options
- High Visibility
- Signage on Holland
- Abundant Surface Parking