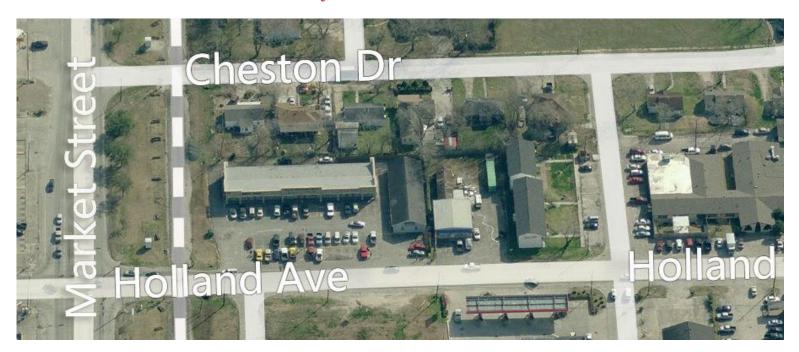

#### Location:

- I-10 East Corridor
- South of I-10 East Freeway

#### **Building Features:**

- Office or Retail options
- High Visibility
- Signage on Holland
- Abundant Surface Parking