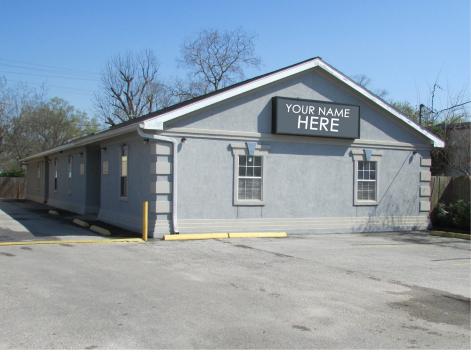

# TWO BUILDINGS - OFFICE / MEDICAL 1313 Holland, Jacinto City TX

#### **Building Size:**

- ± 9,910 Rentable square feet Bldg | & ||
- Two Freestanding Buildings
- Building I ± 6,610 square feet -Professional Store Fronts
- Building II  $\pm$  3,300 square feet Office