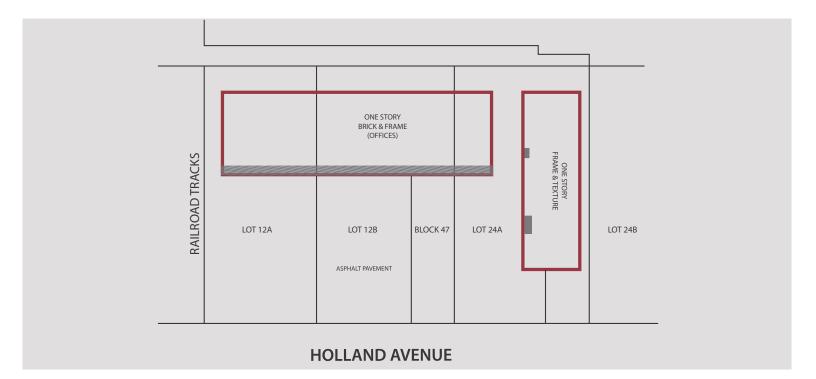

#### **Building Size:**

- ± 9,910 Rentable square feet Bldg | & ||
- Two Freestanding Buildings
- Building I ± 6,610 square feet -Professional Store Fronts
- Building II  $\pm$  3,300 square feet Office

#### Land Area:

• ± .714 Acres

#### Location:

- I-10 East Corridor
- South of I-10 East Freeway