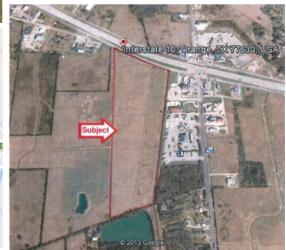

## 47 Acres in Orange IH-10 near Hwy 62

47 Acres in Orange IH-10 near Hwy 62 0000 IH-10 Near Hwy 62 Orange, TX 77630

## • +/-47.65 Acres on IH-10

- Near Hwy 62
- Exit Ramp right before property
- +/-1,000ft of Frontage
- High Traffic Counts
- Front +/-4.65 Acres zoned Interstate 10 Development corridor. Remaining acreage is not zoned
- Near level and cleared
- Perimeter fencing
- Electric and phone service available to site
- City water and Sewer at Hwy 62
- Flood Zone C