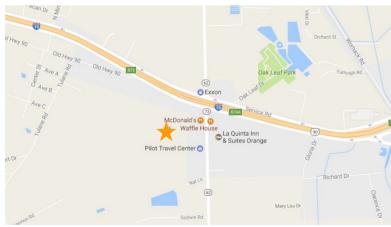

## 47 Acres in Orange IH-10 near Hwy 62

47 Acres in Orange IH-10 near Hwy 62 0000 IH-10 Near Hwy 62 Orange, TX 77630

## • +/-47.65 Acres on IH-10

- Near Hwy 62
- Exit Ramp right before property
- +/-1,000ft of Frontage
- High Traffic Counts
- Front +/-4.65 Acres zoned Interstate 10 Development corridor. Remaining acreage is not zoned
- Near level and cleared
- Perimeter fencing
- Electric and phone service available to site
- City water and Sewer at Hwy 62
- Flood Zone C