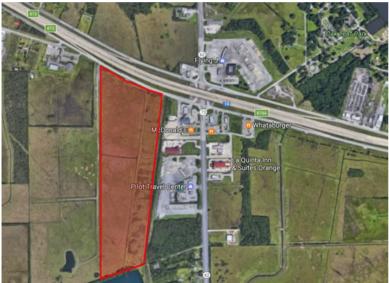

## 47 Acres in Orange IH-10 near Hwy 62

47 Acres in Orange IH-10 near Hwy 62 0000 IH-10 Near Hwy 62 Orange, TX 77630

## • +/-47.65 Acres on IH-10

- Near Hwy 62
- Exit Ramp right before property
- +/-1,000ft of Frontage
- High Traffic Counts
- Front +/-4.65 Acres zoned Interstate 10 Development corridor. Remaining acreage is not zoned
- Near level and cleared
- Perimeter fencing
- Electric and phone service available to site
- City water and Sewer at Hwy 62
- Flood Zone C