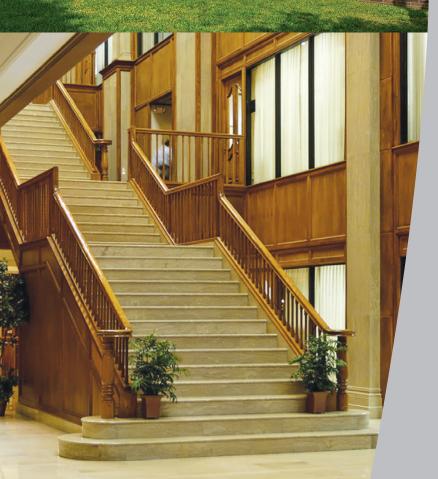

## 950 & 952 ECHO LANE

The property lies immediately south of Interstate 10 (aka Katy Freeway), in the affluent city of Hedwig Village and is comprised of two Class A office buildings. Among the buildings' most unique characteristics are a stained glass ceiling atrium, a marbled four story grand staircase and wood paneled lobbies.