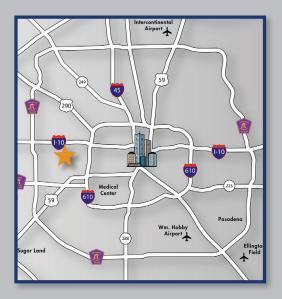

## SPACES AVAILABLE FROM 1,000 SF – 9,000 SF I CLASS A BUILDINGS I MEMORIAL/I-10 SUBMARKET

## 950 & 952 ECHO LANE

The property lies immediately south of Interstate 10 (aka Katy Freeway), in the affluent city of Hedwig Village and is comprised of two Class A office buildings. Among the buildings' most unique characteristics are a stained glass ceiling atrium, a marbled four story grand staircase and wood paneled lobbies.