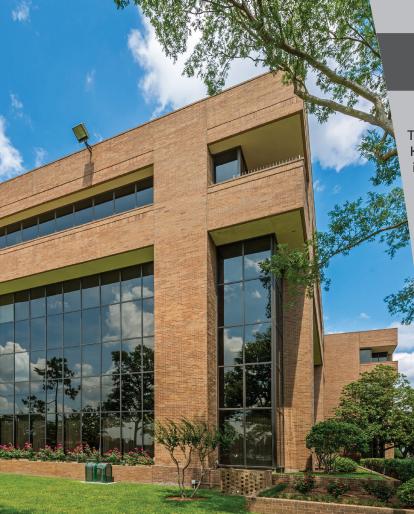

## 950 & 952 ECHO LANE

The property lies immediately south of Interstate 10 (aka Katy Freeway), in the affluent city of Hedwig Village and is comprised of two Class A office buildings. Among the buildings' most unique characteristics are a stained glass ceiling atrium, a marbled four story grand staircase and wood paneled lobbies.

- Building Size: 60,784 SF & 128,378 SF
- Number of Floors: 3 & 4
- Parking: 3.0/1,000 RSF
- On-site security guard Monday Friday from 2:00 pm to Midnight
- On-site management
- Antique furnishings in common areas
- Wood crown molding and base boards
- Numerous restaurants within walking distance
- Caddy corner to Memorial High School