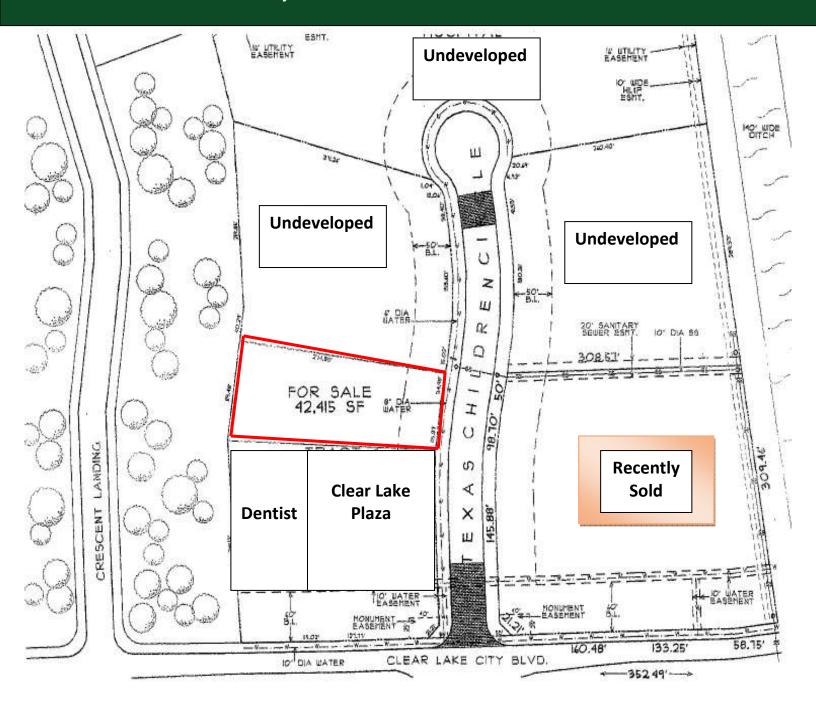

# FOR SALE BAY POINTE PLAZA

North of Clear Lake City Blvd.

**PROPERTY INFORMATION** 

Total SF: 42,415

Sales Price: \$508,980.00

Sales Price Per SF: \$12.00

#### **COMMENTS**

- One of the few commercial tracts left in the Clear Lake Area on a heavily traveled road
- Near Ellington Field.
- All Utilities Available
- Located in deed restricted business park
- Key Map #617H