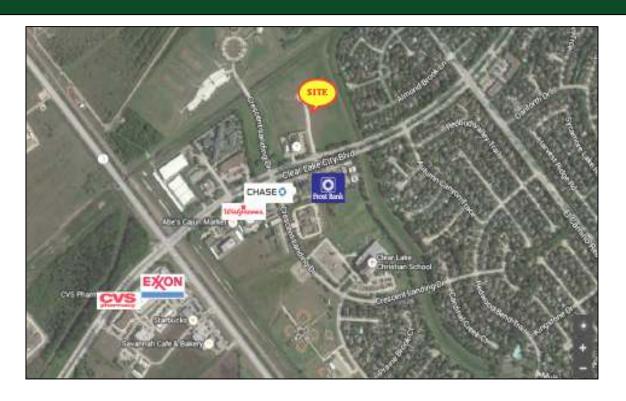

#### **PROPERTY**

Clear Lake City Blvd. & Texas Children's Circle, Houston, TX 77062

- Near IH-45, SH3 and Beltway 8
- Map indicates property is approx. 25 Ft. above sea level & outside 500-yr. flood plain.

#### **COMMENTS**

- One of the few commercial tracts left in the Clear Lake Area on a heavily traveled road
- Near Ellington Field.
- All Utilities Available
- Located in deed restricted business park
- Key Map #617H