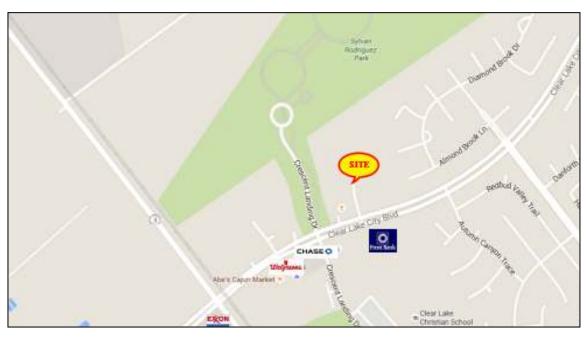

#### **PROPERTY**

Clear Lake City Blvd. & Texas Children's Circle, Houston, TX 77062

- Near IH-45, SH3 and Beltway 8
- Map indicates property is approx. 25 Ft. above sea level & outside 500-yr. flood plain.

#### **COMMENTS**

- One of the few commercial tracts left in the Clear Lake Area on a heavily traveled road
- Near Ellington Field.
- All Utilities Available
- Located in deed restricted business park
- Key Map #617H