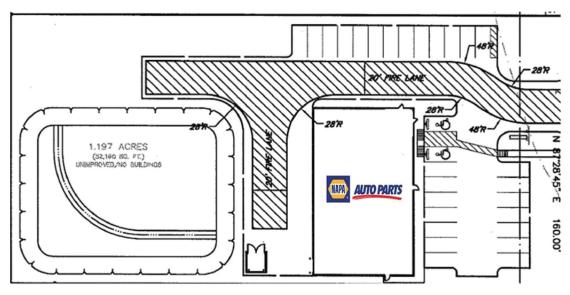

#### **BUILDING SIZE**

6,000 SF

### LAND SIZE

 $\pm 1.2$  Acres

### **COMMENTS**

- Great Visibility
- Pylon Signage
- Free Standing Building
- Drive-In Door
- Built in 2008