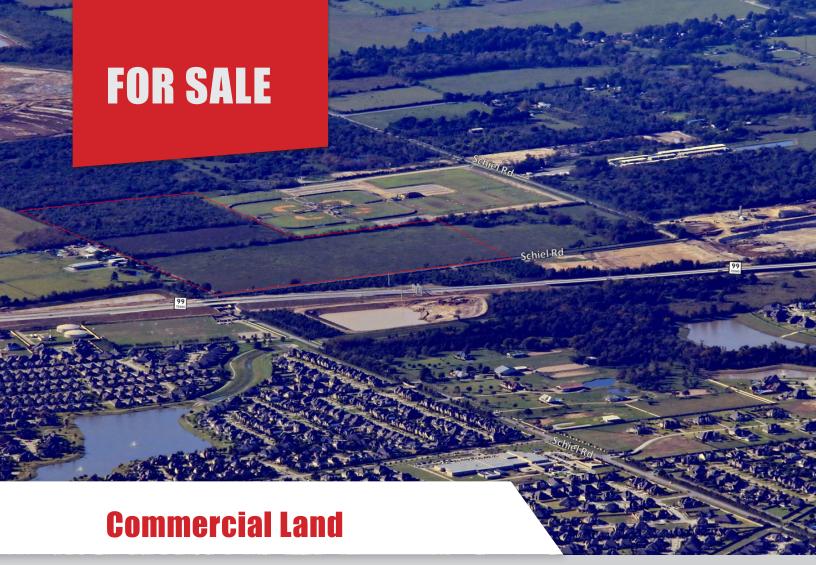

# **76.5 Acres • Northwest Houston**

### **LOCATION**

Schiel Road east of Bauer Road Cypress, Harris County, Texas 77429

### **FRONTAGE**

1,792 feet of frontage along Schiel Road

### **COMMENTS**

This 76.5-acre tract provides excellent access to the recently completed Grand Parkway and in turn, US 290 and SH 249. The Grand Parkway (State Highway 99) is a 180+ mile circumferential highway traversing seven counties and encircling the Greater Houston region.

Minutes from Fairfield, a 3,200 acres community from Friendswood Development, this is a prime development tract for a church, industrial or multifamily. Will divide.

5151 San Felipe S

Suite 1410 Houston, Texas 77056