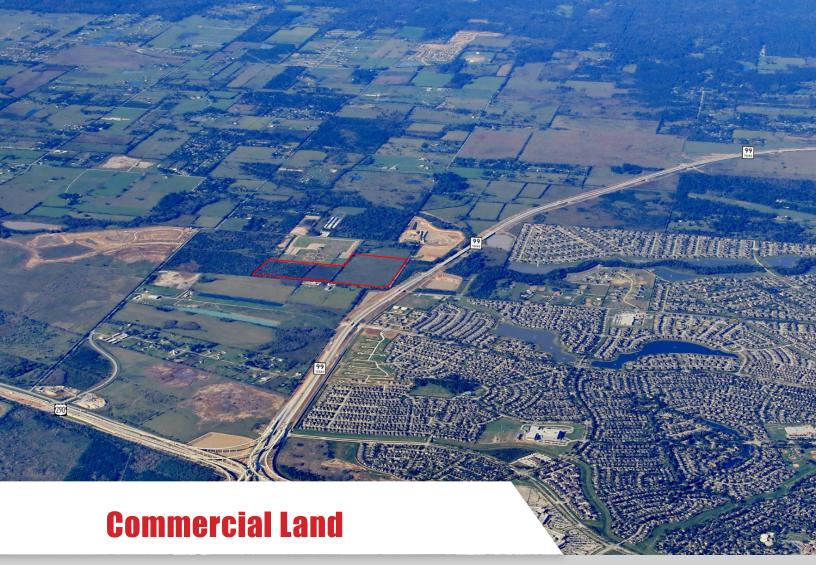

# **76.5 Acres • Northwest Houston**

### **LOCATION**

Schiel Road east of Bauer Road Cypress, Harris County, Texas 77429

### **FRONTAGE**

1,792 feet of frontage along Schiel Road

### **COMMENTS**

This 76.5-acre tract provides excellent access to the recently completed Grand Parkway and in turn, US 290 and SH 249. The Grand Parkway (State Highway 99) is a 180+ mile circumferential highway traversing seven counties and encircling the Greater Houston region.

Minutes from Fairfield, a 3,200 acres community from Friendswood Development, this is a prime development tract for a church, industrial or multifamily. Will divide.

5151 San Felipe S

Suite 1410 Houston, Texas 77056