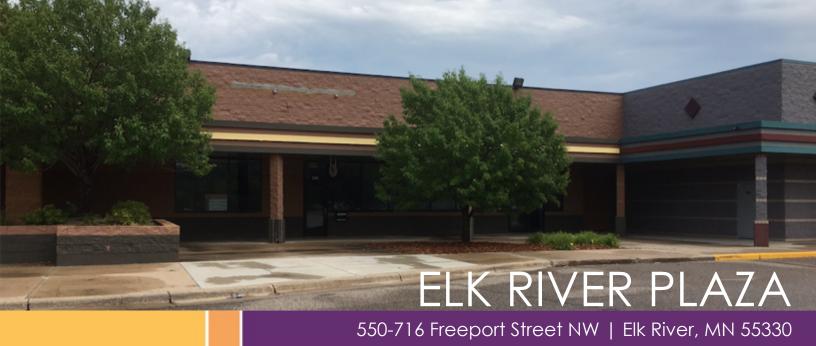

# Retail Space For Lease In The Heart Of Elk River!

Elk River Plaza is a strip center conveniently located off of Highway 169 in the heart of Elk River. This flexible space plan has numerous possible uses.

Join co-tenants Elk River Theaters and Buffalo Wild Wings. Area tenants include Burger King, O'Reilly Auto Parts, McDonald's, Papa John's, Kentucky Fried Chicken, Guardian Angels Senior Services, Maytag, Nassau Pools & Spas, New Hong Kong Buffet, Elk River Tire & Auto, Barrington Oaks Veterinary Hospital.

## Highlights & Features:

- 3 ADA bathrooms
- Hwy 169 frontage
- High traffic visibility