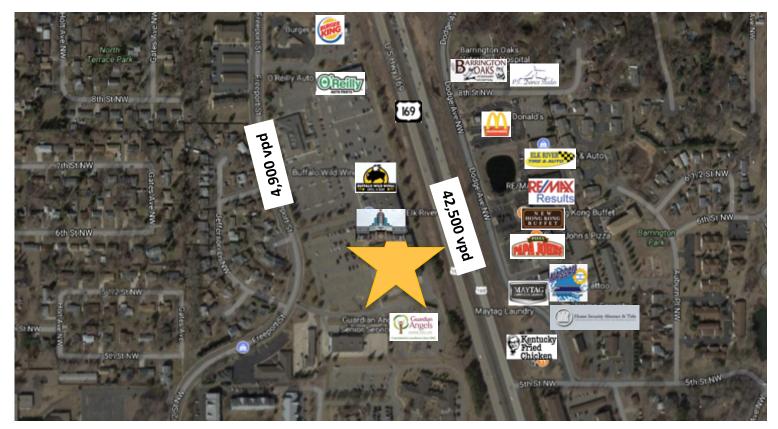

Join co-tenants Elk River Theaters and Buffalo Wild Wings. Area tenants include Burger King, O'Reilly Auto Parts, McDonald's, Papa John's, Kentucky Fried Chicken, Guardian Angels Senior Services, Maytag, Nassau Pools & Spas, New Hong Kong Buffet, Elk River Tire & Auto, Barrington Oaks Veterinary Hospital.

#### Demographics and Traffic Counts:

- 2016 Population: 1 mile 9,699, 3 miles 27,794 and 5 miles - 35,773
- 2016 Average Household Income: 1 mile \$57,018, 3 miles - \$64,353 and 5 miles - \$65,638
- Traffic Counts: 4,900 vpd on Freeport Street, 42,500 vpd on Hwy 169, 9,500 vpd on School Street and 11,500 vpd on Main Street NW

#### www.SpaceAvailableMN.com

Giving developers, business owners and commercial real estate investors the gifts of experience and personal attention.

Map

**Aerial Map** 

This information is accurate as of the date of printing and is subject to change without notice. All information is deemed accurate, but cannot be guaranteed.