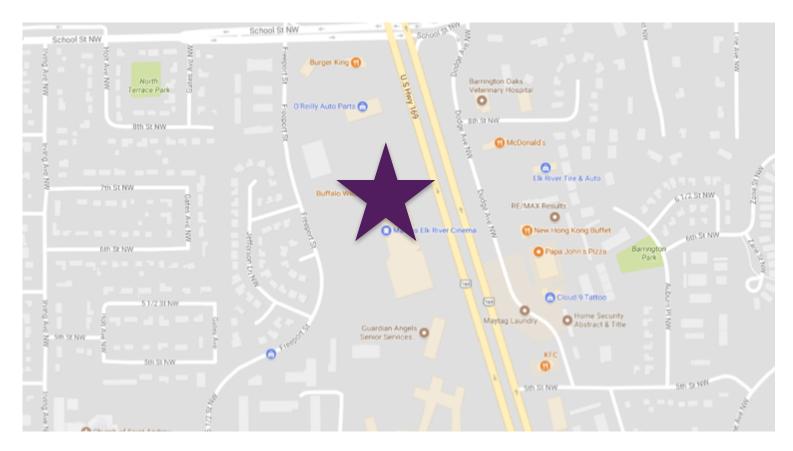

Join co-tenants Elk River Theaters and Buffalo Wild Wings. Area tenants include Burger King, O'Reilly Auto Parts, McDonald's, Papa John's, Kentucky Fried Chicken, Guardian Angels Senior Services, Maytag, Nassau Pools & Spas, New Hong Kong Buffet, Elk River Tire & Auto, Barrington Oaks Veterinary Hospital.

#### www.SpaceAvailableMN.com

Giving developers, business owners and commercial real estate investors the gifts of experience and personal attention.

Map

**Aerial Map** 

This information is accurate as of the date of printing and is subject to change without notice. All information is deemed accurate, but cannot be guaranteed.