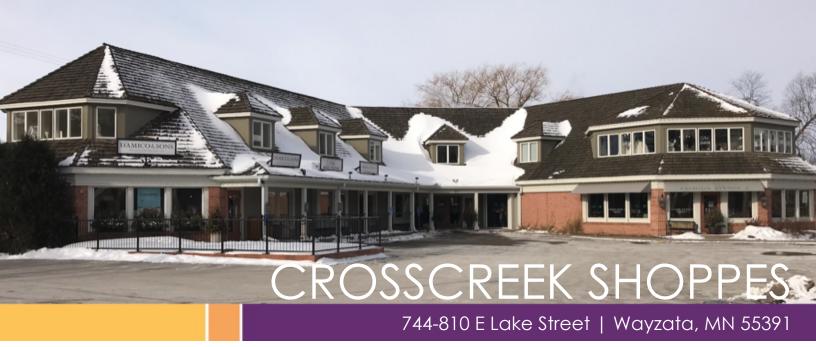

# Main Street Retail/Office Space For Lease On Wayzata Bay!

Crosscreek Shoppes is located at the gateway to downtown Wayzata at the busy signaled intersection of Superior and Lake Street. This area is a favorite of locals as well as a must see destination stop for frequent visitors.

### Space Available:

- Suite 220: 1,239 sf (office/2nd floor)
- Suite 800: 2,994 sf (shell condition, heat & water included in rent)
- Suite 810: 1,035 sf
- 2017 CAM and Tax: \$16.00 psf

### Highlights and Features:

- Well maintained property
- Natural light and great view
- At the heart of the main street
- Ample parking surrounding the property/58 spaces
- Convenient pedestrian connections
- Many area amenities
- Co-tenants: D'Amico and Sons, Posh Bridal, Highcroft Home, Graham Jewelers and Fashion Avenue
- Area tenants: Gianni's Seafood & Steakhouse, L&B, Cov Wayzata, McCormick's Pub & Restaurant, Wayzata Bar & Grill, Chico's, Chuck & Don's Pet Food Outlet, Woullet, Lunds & Byerly's Kitchen, District Fresh Kitchen + Bar, Anthropologie, Starbucks, Talbot's, Caribou and more