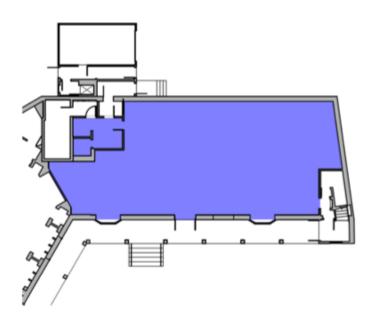

s, Caribou and more

#### **Demographics and Traffic Counts:**

- 2017 Average Household Population: 1 mile 1,633, 3 miles -16,463 and 5 miles - 50,101
- 2017 Average Household Income: 1 mile \$117,324, 3 miles -\$114,537 and 5 miles - \$111,599
- Traffic Counts: Hwy 12 47,000 vpd, Wayzata Blvd 21,800 vpd and Central Ave 36,400

**MARY LINDELL** 612.747.9854

mary@christiansonandco.com

This information is accurate as of the date of printing and is subject to change without notice. All information is deemed accurate, but cannot be guaranteed.

## Suite 220 Space Plan



Suite 220 or 748? Interior Photo





This information is accurate as of the date of printing and is subject to change without notice. All information is deemed accurate, but cannot be guaranteed.

## Suite 800 Space Plan





## Features:

- Rear door for deliveries
- New ADA compliant restroom
- New air conditioning unit
- Large signage panel available

MARCH 20, 201

# 2,994 SF RENTABLE AREA SUITE 800 SCALE X:= 1'-0' C Q O S S C Q E E K WAYZATA, MINNESOTA

**Suite 100 Interior Photo** 



This information is accurate as of the date of printing and is subject to change without notice. All information is deemed accurate, but cannot be guaranteed.

## Suite 810 Space Plan



SUITE 810

CROSSC WAYZATA, MINNESOTA



## Features:

- Move in ready
- Restroom within space
- New air conditioning unit
- Large signage panel available

TARCH 20, 201

### **Suite 810 Interior Photo**



This information is accurate as of the date of printing and is subject to change without notice. All information is deemed accurate,