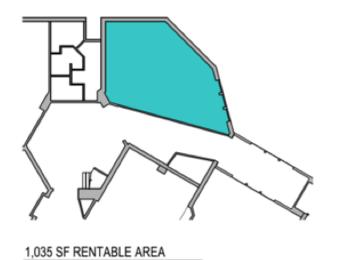

## Suite 810 Space Plan

SUITE 810

CROSSC WAYZATA, MINNESOTA

### Space Available:

- Suite 220: 1,239 sf (office/2nd floor)
- Suite 800: 2,994 sf (shell condition, heat & water included in rent)
- Suite 810: 1,035 sf
- 2017 CAM and Tax: \$16.00 psf