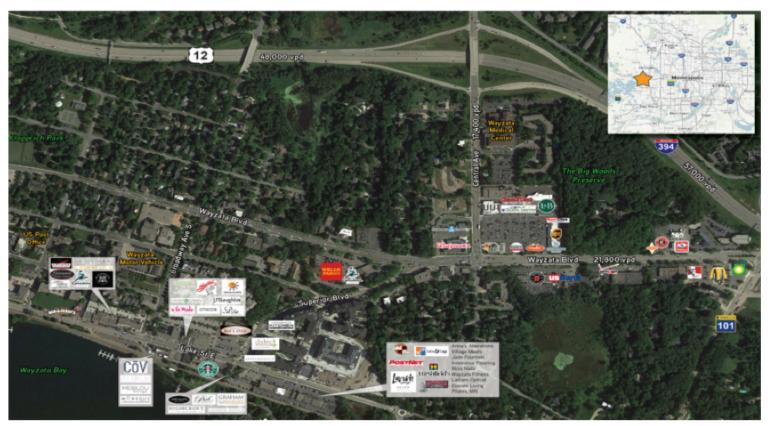

#### **Demographics and Traffic Counts:**

- 2017 Average Household Population: 1 mile 1,633, 3 miles -16,463 and 5 miles - 50,101
- 2017 Average Household Income: 1 mile \$117,324, 3 miles -\$114,537 and 5 miles - \$111,599
- Traffic Counts: Hwy 12 47,000 vpd, Wayzata Blvd 21,800 vpd and Central Ave 36,400

## **Aerial Map**

This information is accurate as of the date of printing and is subject to change without notice. All information is deemed accurate, but cannot be guaranteed.