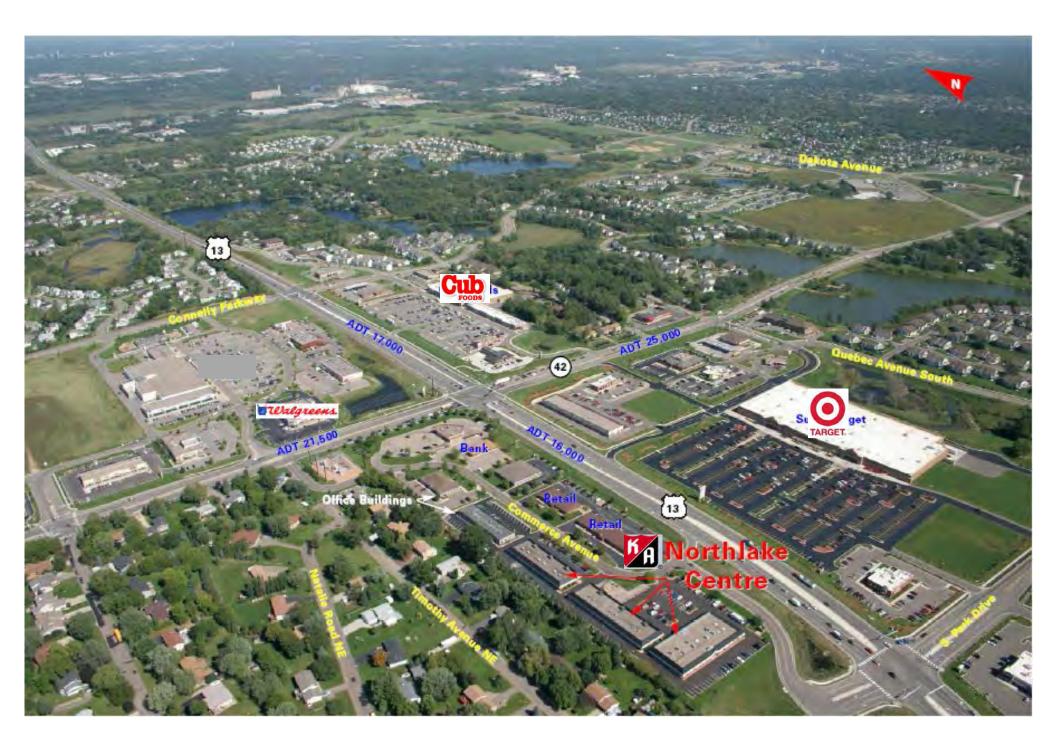

# Northlake Office Centre I, II & III

14180 Commerce Avenue NE Prior Lake, MN 55372

- Three multi-tenant, single story buildings totaling 31,293 square feet. Located in the central business corridor of Savage/Prior Lake at Highways 42 & 13
- Average Household Income within a one-mile radius is \$129,191
- Parking Ratio is 4.79 stalls per 1,000 square feet of gross leasable space
- Anchored by Edina Realty

#### NORTHLAKE OFFICE CENTRE I, II, III

14198 Commerce Avenue NE, Prior Lake, MN 55372

Northlake Office Centre

14180 Commerce Ave NE, Prior Lake, Minnesota, 55372 Rings: 1, 3, 5 mile radii Northlake Office Centre