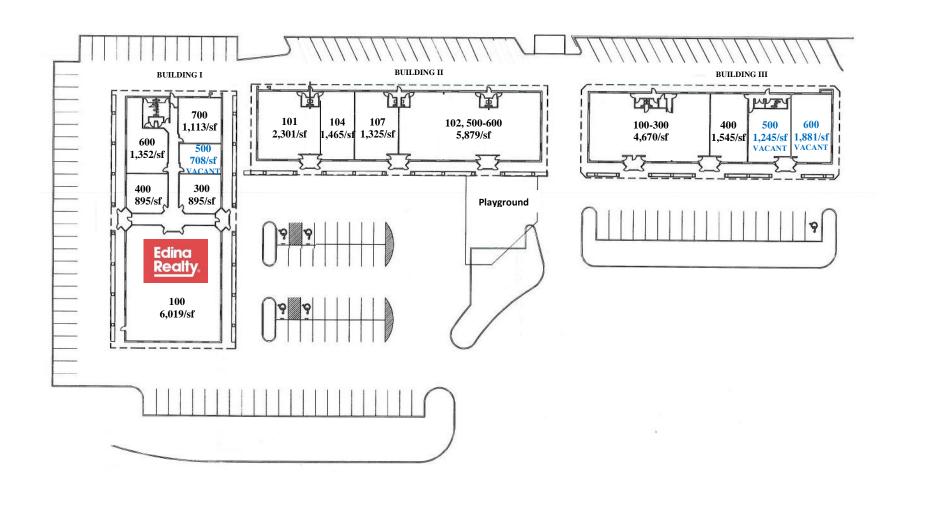

# Northlake Office Centre I, II & III

14180 Commerce Avenue NE Prior Lake, MN 55372

- Three multi-tenant, single story buildings totaling 31,293 square feet. Located in the central business corridor of Savage/Prior Lake at Highways 42 & 13
- Average Household Income within a one-mile radius is \$129,191
- Parking Ratio is 4.79 stalls per 1,000 square feet of gross leasable space
- Anchored by Edina Realty