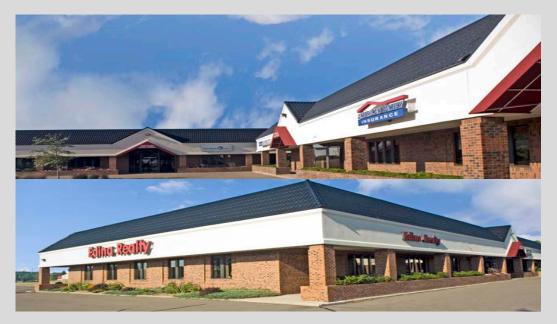

# Northlake Office Centre I, II & III

14180 Commerce Avenue NE Prior Lake, MN 55372

- Three multi-tenant, single story buildings totaling 31,293 square feet. Located in the central business corridor of Savage/Prior Lake at Highways 42 & 13
- Average Household Income within a one-mile radius is \$129,191
- Parking Ratio is 4.79 stalls per 1,000 square feet of gross leasable space
- Anchored by Edina Realty