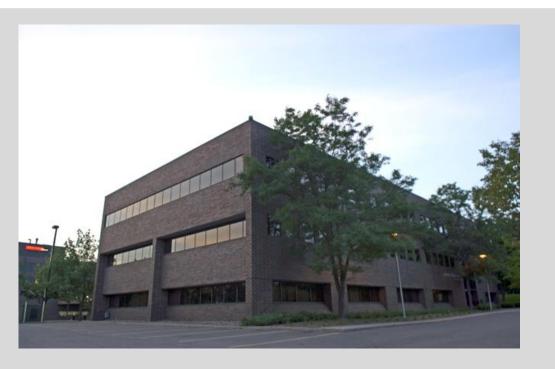

## **Hopkins Office Center**

33 Tenth Avenue South Hopkins, MN 55343

- 29,122 square foot office building located in the heart of downtown Hopkins
- Adjacent to city park
- Great area amenities
- Ample parking ramp space
- Area restaurants, cafes and shops nearby