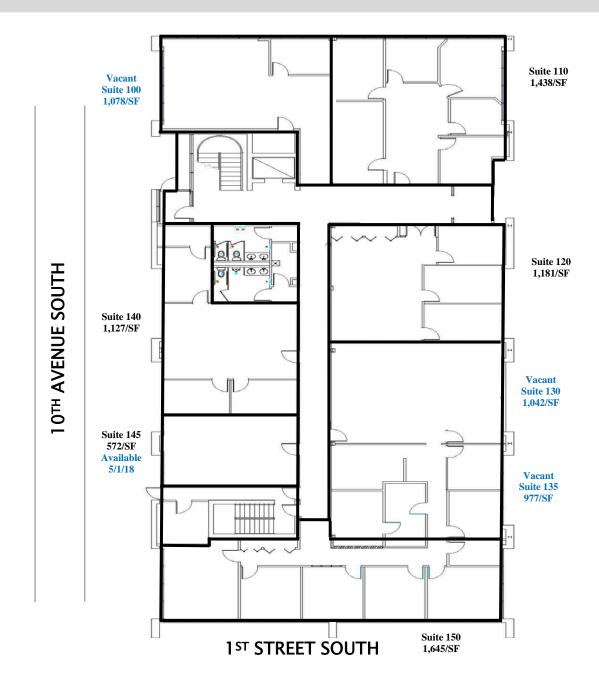

## **Hopkins Office Center**

33 Tenth Avenue South Hopkins, MN 55343

- 29,122 square foot office building located in the heart of downtown Hopkins
- Adjacent to city park
- Great area amenities
- Ample parking ramp space
- Area restaurants, cafes and shops nearby

### KRAUS-ANDERSON REALTY COMPANY

501 S. Eighth Street Minneapolis, MN 55404 612-332-7281 www.karealty.com











SITE PLAN



33 – 10<sup>th</sup> Avenue South, Hopkins, MN

### 1st FLOOR



33 – 10<sup>th</sup> Avenue South, Hopkins, MN

# $2^{nd}\ FLOOR$ Suite 200 3,750/SF Conference Room 10™ AVENUE SOUTH Building Vending Suite 260 585/SF Suite 250 5,109/SF

1ST STREET SOUTH

### **HOPKINS OFFICE CENTER**

33 – 10<sup>th</sup> Avenue South, Hopkins, MN

## $3^{rd}$ FLOOR

10TH AVENUE SOUTH



Suites 301, 325, 340, 375, 380-A, 380-B, 10,517/SF

1<sup>ST</sup> STREET SOUTH