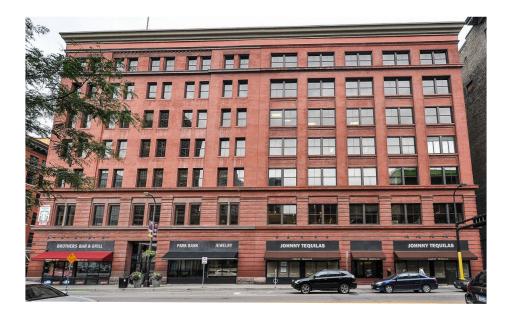

430 First Avenue North, Minneapolis, MN 55401

HOME

HIGHLIGHTS

**AVAILABILITY** 

AERIAL & MAP

**PHOTOS** 

#### **Property Highlights**

- · Historic brick & timber building
- Exciting new building entrance and common area improvements planned
- "Main & Main" location at the corner of 1st Avenue and 5th Street
- Steps from Target Field, Target Center, and numerous bars, restaurants, and hotel options
- One block from skyway access and close proximity to mass transit options, including LRT on 5th Street