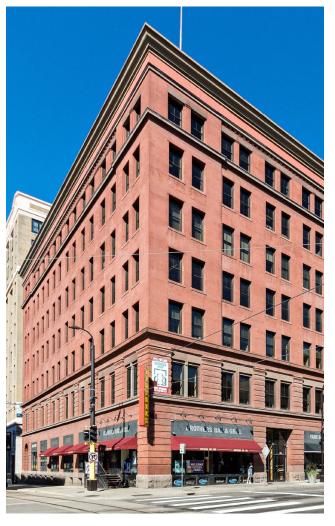

#### **Property Highlights**

- · Historic brick & timber building
- Exciting new building entrance and common area improvements planned
- "Main & Main" location at the corner of 1st Avenue and 5th Street
- Steps from Target Field, Target Center, and numerous bars, restaurants, and hotel options
- One block from skyway access and close proximity to mass transit options, including LRT on 5th Street

| BUILDING INFORMATION |                                                        |  |  |  |
|----------------------|--------------------------------------------------------|--|--|--|
| Owner                | United Properties                                      |  |  |  |
| Management           | Cushman & Wakefield                                    |  |  |  |
| Year Built/Renovated | 1902/1986/2004/2016                                    |  |  |  |
| Property Type        | Class B Office                                         |  |  |  |
| Building Size        | 148,046 SF                                             |  |  |  |
| Number of Floors     | 7                                                      |  |  |  |
| Floor Plate          | 26,086 SF                                              |  |  |  |
| Lease Rates          | \$16.00-\$18.00 psf net                                |  |  |  |
| Exterior             | Masonry with decorative brick facade and masonry brick |  |  |  |