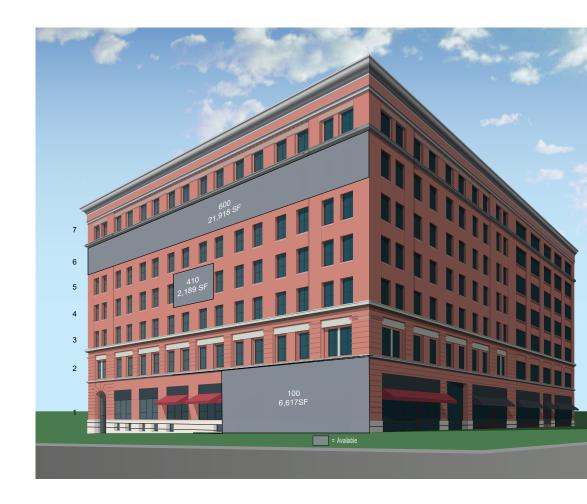

### Space Available

Click Suite to View Floor Diagram

| Floor | Suite      | Total SF | Lease Rate          | Availability |
|-------|------------|----------|---------------------|--------------|
| 1     | <u>100</u> | 6,617    | \$16.00-\$18.00 Net | 60 days      |
| 4     | <u>410</u> | 2,189    | \$16.00-\$18.00 Net | Now          |
| 6     | 600        | 21,918   | \$16.00-\$18.00 Net | 90 days      |