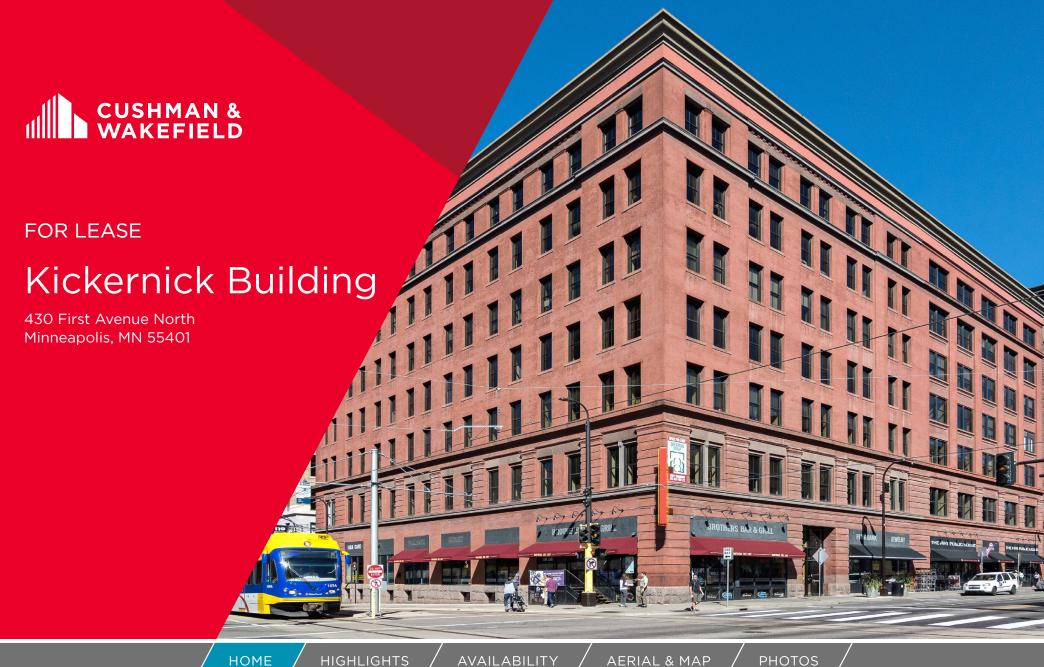

430 First Avenue North, Minneapolis, MN 55401

HOME

**HIGHLIGHTS** 

**AVAILABILITY** 

AERIAL & MAP

**PHOTOS** 

#### **Property Highlights**

- · Historic brick & timber building
- Exciting new building entrance and common area improvements planned
- "Main & Main" location at the corner of 1st Avenue and 5th Street
- Steps from Target Field, Target Center, and numerous bars, restaurants, and hotel options
- One block from skyway access and close proximity to mass transit options, including LRT on 5th Street

| BUILDING INFORMATION |                                                        |  |  |  |
|----------------------|--------------------------------------------------------|--|--|--|
| Owner                | United Properties                                      |  |  |  |
| Management           | Cushman & Wakefield                                    |  |  |  |
| Year Built/Renovated | 1902/1986/2004/2016                                    |  |  |  |
| Property Type        | Class B Office                                         |  |  |  |
| Building Size        | 148,046 SF                                             |  |  |  |
| Number of Floors     | 7                                                      |  |  |  |
| Floor Plate          | 26,086 SF                                              |  |  |  |
| Lease Rates          | \$16.00-\$18.00 psf net                                |  |  |  |
| Exterior             | Masonry with decorative brick facade and masonry brick |  |  |  |