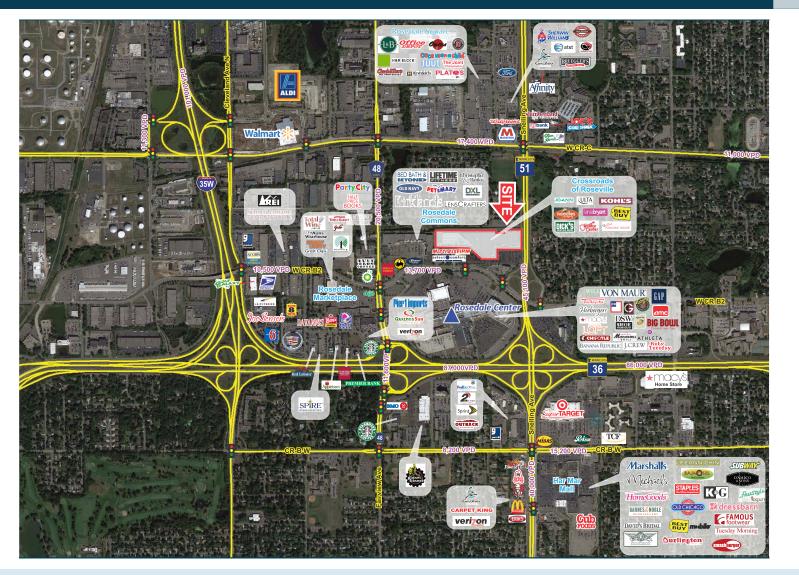

Total \$6.00

**Traffic Counts** 

Excellent line-up of Retail Tenants

Located on the north side of Rosedale Regional Center

Ample parking and signage

Easy access and visibility

45,100 on Hwy 51 & 17,400 CR-C

### Trade Area Demographics

|                   | 1 Mile   | 3 Mile   | 5 Mile   |
|-------------------|----------|----------|----------|
| Est. Avg. Income  | \$83,381 | \$87,922 | \$74,399 |
| Est. Daytime Pop. | 24,393   | 97,326   | 345,624  |
| Est. Population   | 8,543    | 81,680   | 316,563  |
| Est. Households   | 3,822    | 34,916   | 128,368  |