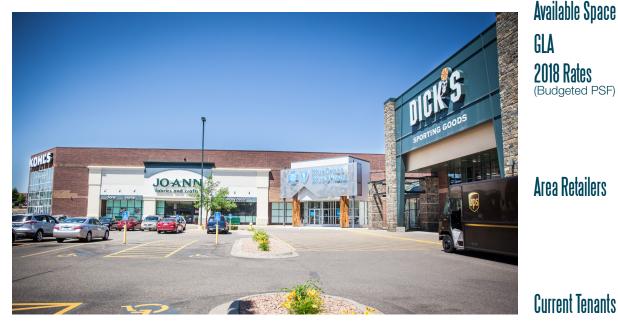

CHAINLINKS RETAIL ADVISO

1655 West County Road B2, Roseville, MN

**Available Space** GLA

**2018 Rates** (Budgeted PSF) 11,613 SF (interior)

346,743 SF

\$2.34 CAM

\$0.12 lns.

RE Tax \$3.70

Total \$6.00

**Traffic Counts** 

Excellent line-up of Retail Tenants

Located on the north side of Rosedale Regional Center

Ample parking and signage

Easy access and visibility

45,100 on Hwy 51 & 17,400 CR-C