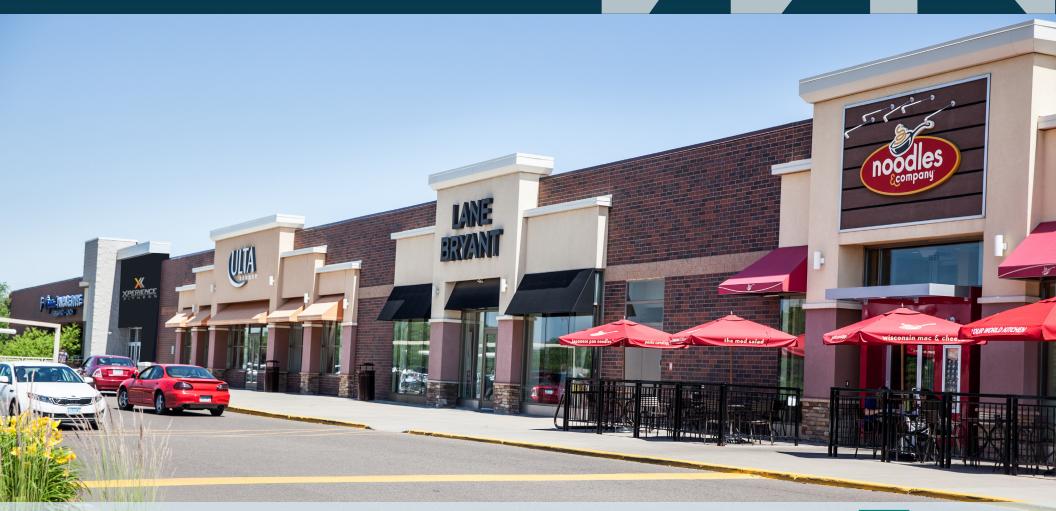

1655 West County Road B2 | Roseville, MN

Total \$6.00

**Traffic Counts** 

Excellent line-up of Retail Tenants

Located on the north side of Rosedale Regional Center

Ample parking and signage

Easy access and visibility

45,100 on Hwy 51 & 17,400 CR-C