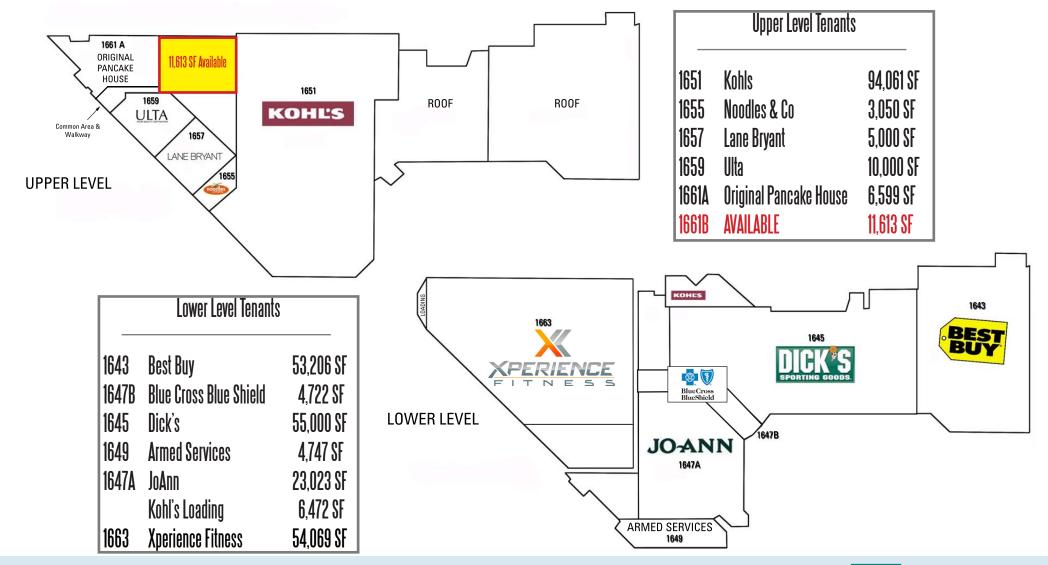

CHAINLINKS RETAIL ADVISO

1655 West County Road B2, Roseville, MN

**Available Space** GLA

**2018 Rates** (Budgeted PSF) 11,613 SF (interior)

346,743 SF

\$2.34 CAM

\$0.12 lns.

RE Tax \$3.70

Total \$6.00

**Traffic Counts** 

Excellent line-up of Retail Tenants

Located on the north side of Rosedale Regional Center

Ample parking and signage

Easy access and visibility

45,100 on Hwy 51 & 17,400 CR-C