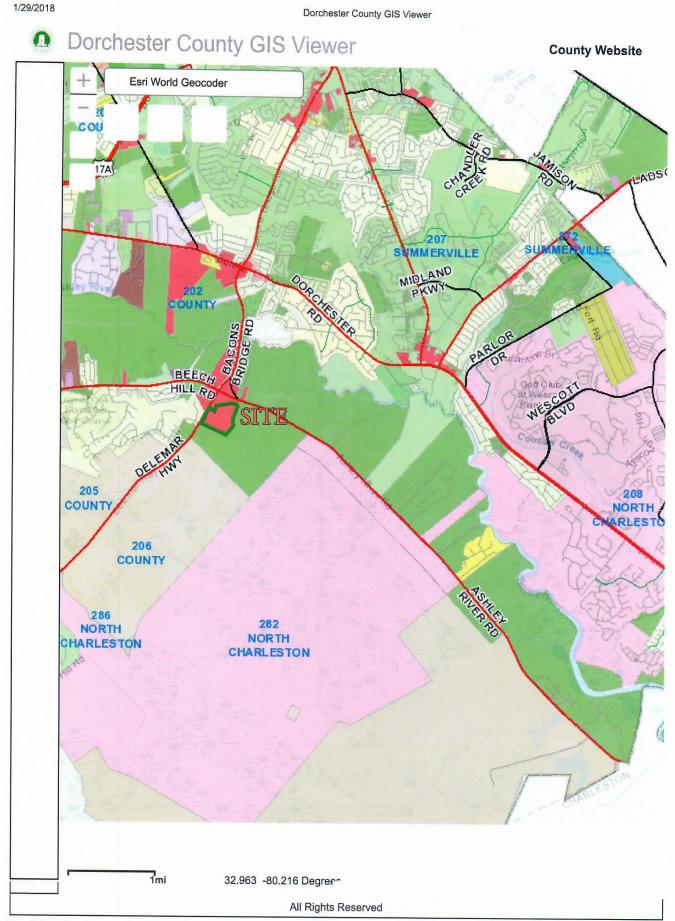

## ASHLEY RIVER ROAD AND DELEMAR HIGHWAY SUMMERVILLE, SC +/- 56.80 ACRES

#### US LAND DEVELOPMENTS, LLC KIM DOUGLAS 704-576-4322 KDOUGLAS@USDEVELOPMENTS.COM



### **OVERVIEW**

# LOCATION: DELEMAR HIGHWAY AND ASHLEY RIVER ROAD SUMMERVILLE, SC

- ASSET: +/- 56.80 ACRES
- ZONED: COMMERCIAL-RESIDENTIAL (C2)
- UTILITIES: SEWER AND WATER TO THE SITE
- PRICE: \$10,000 PER DOOR/RESIDENTIAL UNIT
- SUMMARY: ADJACENT TO LEGEND OAKS GOLF COURSE DEVELOPMENT AND A SHORT DISTANCE FROM ASHLEY RIVER HIGH SCHOOL, BEECH HILL ELE-MENTARY AND NORTH CHARLESTON. PRIME OPPORTUNITY FOR RESIDENTIAL DEVELOPMENT. THE PARCEL DIRECTLY IN FRONT IS AVAILBLE FOR COMMER-CIAL DEVELOPMENT AND CONSISTS OF +/- 16.55 ACRES. NATIONAL BUILDERS HAVE RECENTLY STARTED A DEVELOPMENT OF OVER 1500 ACRES DIRECTLY NORTH OF THE SITE.



https://gisservices.dorchestercounty.net/GISViewer/