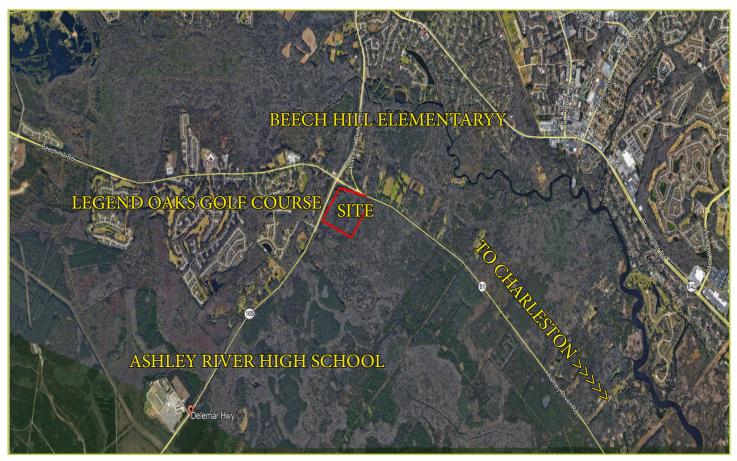

# LOCATION: DELEMAR HIGHWAY AND ASHLEY RIVER ROAD SUMMERVILLE, SC

- ASSET: +/- 56.80 ACRES
- ZONED: COMMERCIAL-RESIDENTIAL (C2)
- UTILITIES: SEWER AND WATER TO THE SITE
- PRICE: \$10,000 PER DOOR/RESIDENTIAL UNIT
- SUMMARY: ADJACENT TO LEGEND OAKS GOLF COURSE DEVELOPMENT AND A SHORT DISTANCE FROM ASHLEY RIVER HIGH SCHOOL, BEECH HILL ELE-MENTARY AND NORTH CHARLESTON. PRIME OPPORTUNITY FOR RESIDENTIAL DEVELOPMENT. THE PARCEL DIRECTLY IN FRONT IS AVAILBLE FOR COMMER-CIAL DEVELOPMENT AND CONSISTS OF +/- 16.55 ACRES. NATIONAL BUILDERS HAVE RECENTLY STARTED A DEVELOPMENT OF OVER 1500 ACRES DIRECTLY NORTH OF THE SITE.