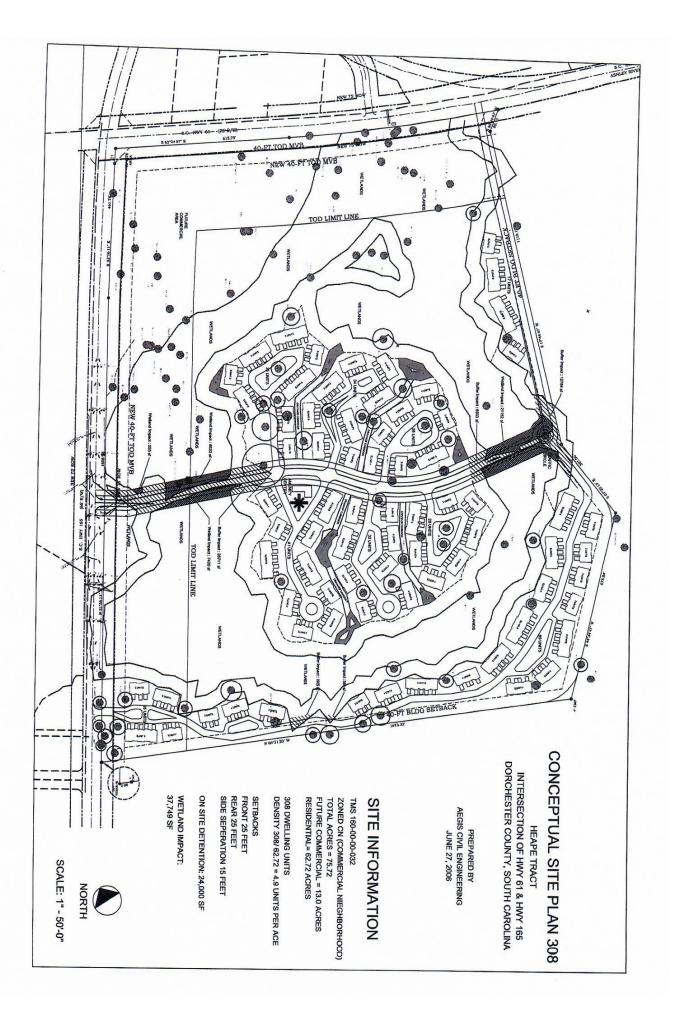

# LOCATION: DELEMAR HIGHWAY AND ASHLEY RIVER ROAD SUMMERVILLE, SC

- ASSET: +/- 56.80 ACRES
- ZONED: COMMERCIAL-RESIDENTIAL (C2)
- UTILITIES: SEWER AND WATER TO THE SITE
- PRICE: \$10,000 PER DOOR/RESIDENTIAL UNIT
- SUMMARY: ADJACENT TO LEGEND OAKS GOLF COURSE DEVELOPMENT AND A SHORT DISTANCE FROM ASHLEY RIVER HIGH SCHOOL, BEECH HILL ELE-MENTARY AND NORTH CHARLESTON. PRIME OPPORTUNITY FOR RESIDENTIAL DEVELOPMENT. THE PARCEL DIRECTLY IN FRONT IS AVAILBLE FOR COMMER-CIAL DEVELOPMENT AND CONSISTS OF +/- 16.55 ACRES. NATIONAL BUILDERS HAVE RECENTLY STARTED A DEVELOPMENT OF OVER 1500 ACRES DIRECTLY NORTH OF THE SITE.