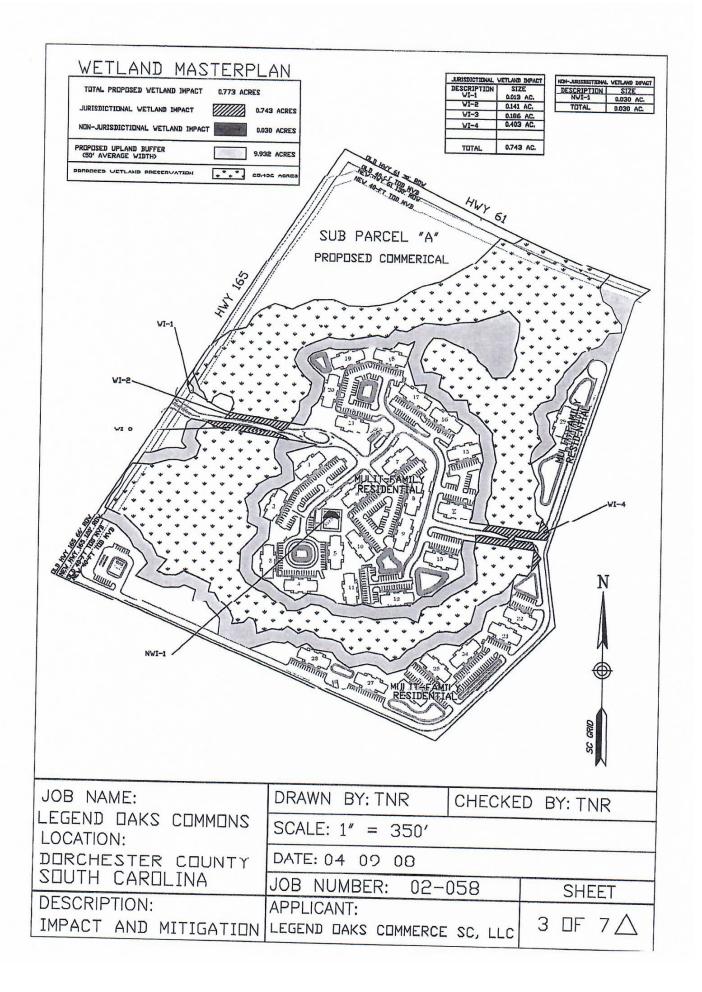

# LOCATION: DELEMAR HIGHWAY AND ASHLEY RIVER ROAD SUMMERVILLE, SC

- ASSET: +/- 56.80 ACRES
- ZONED: COMMERCIAL-RESIDENTIAL (C2)
- UTILITIES: SEWER AND WATER TO THE SITE
- PRICE: \$10,000 PER DOOR/RESIDENTIAL UNIT
- SUMMARY: ADJACENT TO LEGEND OAKS GOLF COURSE DEVELOPMENT AND A SHORT DISTANCE FROM ASHLEY RIVER HIGH SCHOOL, BEECH HILL ELE-MENTARY AND NORTH CHARLESTON. PRIME OPPORTUNITY FOR RESIDENTIAL DEVELOPMENT. THE PARCEL DIRECTLY IN FRONT IS AVAILBLE FOR COMMER-CIAL DEVELOPMENT AND CONSISTS OF +/- 16.55 ACRES. NATIONAL BUILDERS HAVE RECENTLY STARTED A DEVELOPMENT OF OVER 1500 ACRES DIRECTLY NORTH OF THE SITE.