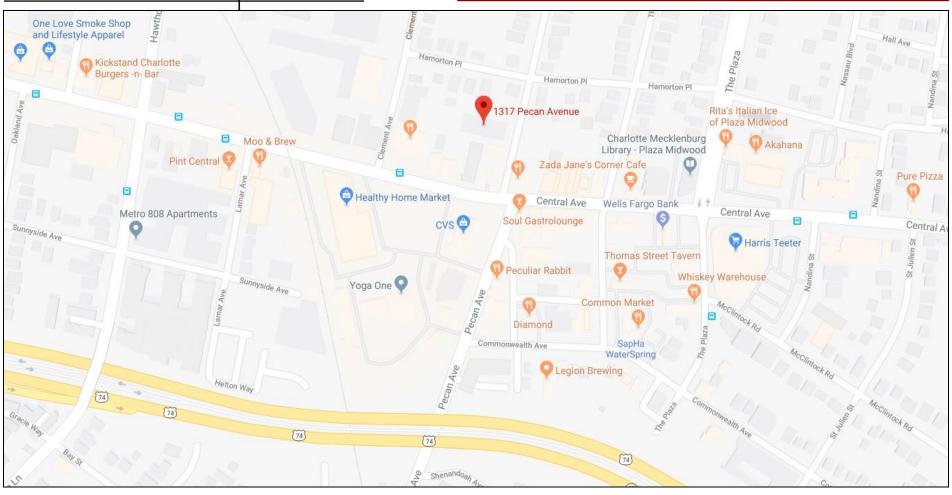

## AVAILABLE FOR LEASE PLAZA MIDWOOD

1317 - 1319 PECAN AVE Charlotte, NC 28205

Just steps from the corner of Central & Pecan

2,000 - 4,300 Sq. Ft. URBAN FLEX / RETAIL SPACE

- LOCATED IN THE CENTER OF PLAZA MIDWOOD'S BUSINESS CORRIDOR.
- JOIN OUR NEWEST TENANTS! GET FIT FOODS & URBAN NAIL BAR
- Tenant Improvement Allowance is available for qualified Tenants
- Ample on-site parking with additional on-street parking available
- Open Floor Plan with roll-up door
- ZONED FOR OFFICE OR RETAIL USE

\$18.00 - \$31.00 / sq. ft. (NNN)

# PLAZA MIDWOOD – URBAN FLEX / RETAIL AVAILABLE FOR LEASE



FOR LEASING INFORMATION CONTACT:

**JONATHAN BEALL** 

**704.962.0606** jon@redpart.com





## **LOCATION OVERVIEW**



#### **JOIN THESE NEIGHBORING BUSINESSES:**



















## FLOOR PLAN

1317 - 1319 Pecan Ave. Charlotte, NC 208205









### **AERIAL**





## **Photos**