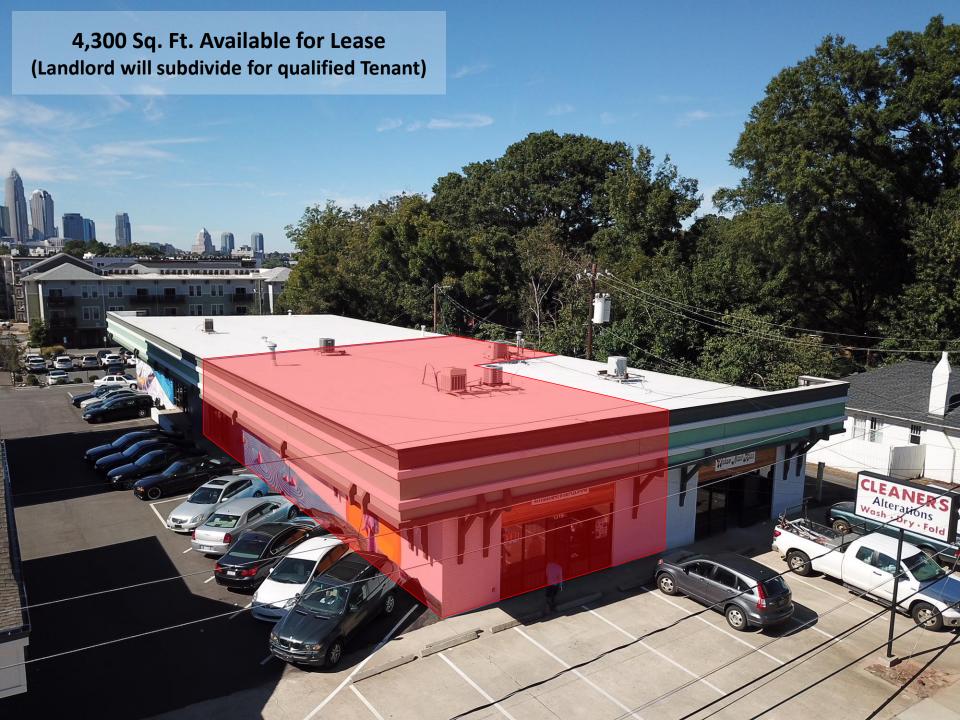

## AVAILABLE FOR LEASE PLAZA MIDWOOD

1317 - 1319 PECAN AVE Charlotte, NC 28205

Just steps from the corner of Central & Pecan

2,000 - 4,300 Sq. Ft. URBAN FLEX / RETAIL SPACE

- LOCATED IN THE CENTER OF PLAZA MIDWOOD'S BUSINESS CORRIDOR.
- JOIN OUR NEWEST TENANTS! GET FIT FOODS & URBAN NAIL BAR
- Tenant Improvement Allowance is available for qualified Tenants
- Ample on-site parking with additional on-street parking available
- Open Floor Plan with roll-up door
- ZONED FOR OFFICE OR RETAIL USE

### **AERIAL**