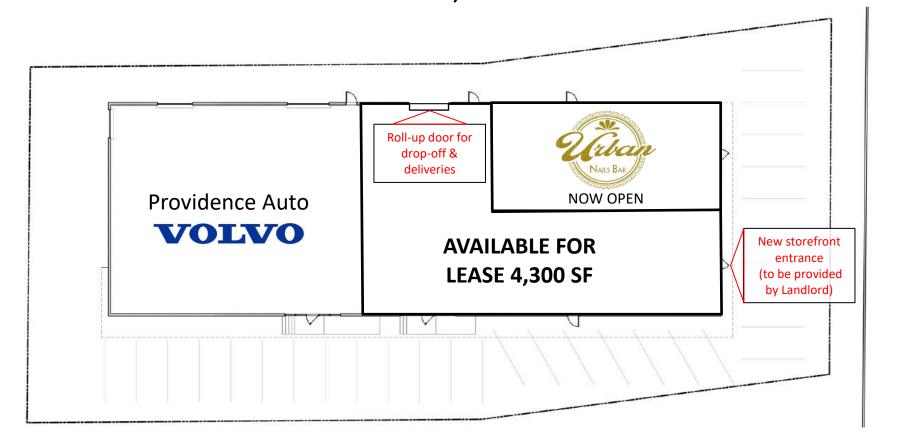

## FLOOR PLAN

1317 - 1319 Pecan Ave. Charlotte, NC 208205

## AVAILABLE FOR LEASE PLAZA MIDWOOD

1317 - 1319 PECAN AVE Charlotte, NC 28205

Just steps from the corner of Central & Pecan

2,000 - 4,300 Sq. Ft. URBAN FLEX / RETAIL SPACE

- LOCATED IN THE CENTER OF PLAZA MIDWOOD'S BUSINESS CORRIDOR.
- JOIN OUR NEWEST TENANTS! GET FIT FOODS & URBAN NAIL BAR
- Tenant Improvement Allowance is available for qualified Tenants
- Ample on-site parking with additional on-street parking available
- Open Floor Plan with roll-up door
- ZONED FOR OFFICE OR RETAIL USE