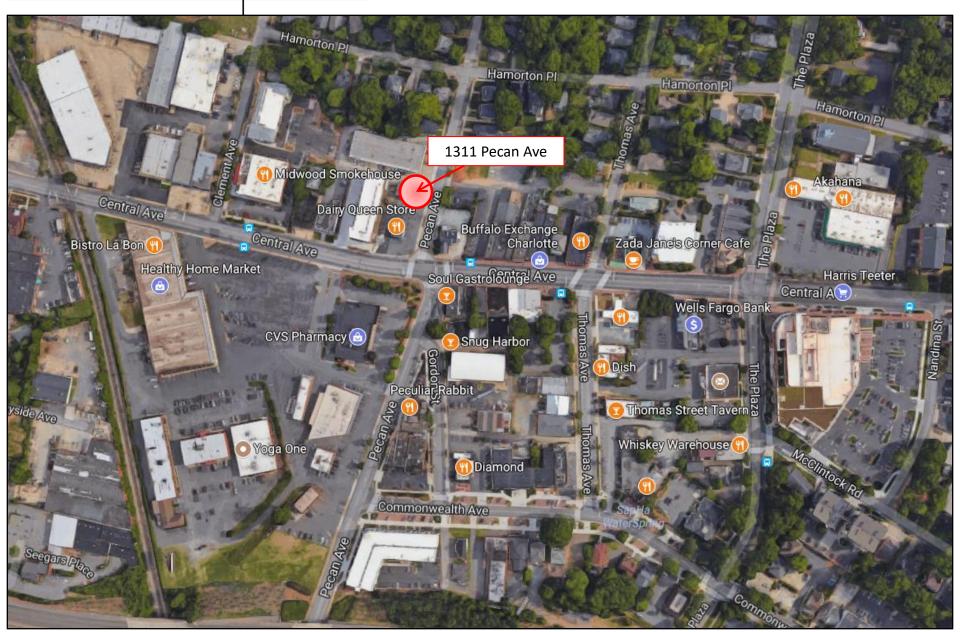

otte, NC 28205

Just steps from the corner of Central & Pecan

2,000 - 4,300 Sq. Ft. URBAN FLEX / RETAIL SPACE

- LOCATED IN THE CENTER OF PLAZA MIDWOOD'S BUSINESS CORRIDOR.
- JOIN OUR NEWEST TENANTS! GET FIT FOODS & URBAN NAIL BAR
- Tenant Improvement Allowance is available for qualified Tenants
- Ample on-site parking with additional on-street parking available
- Open Floor Plan with roll-up door
- ZONED FOR OFFICE OR RETAIL USE

\$18.00 - \$31.00 / sq. ft. (NNN)

# PLAZA MIDWOOD – URBAN FLEX / RETAIL AVAILABLE FOR LEASE



FOR LEASING INFORMATION CONTACT:

**JONATHAN BEALL** 

**704.962.0606** jon@redpart.com





## **LOCATION OVERVIEW**



#### **JOIN THESE NEIGHBORING BUSINESSES:**



















## FLOOR PLAN

1317 - 1319 Pecan Ave. Charlotte, NC 208205









### **AERIAL**





## **Photos**