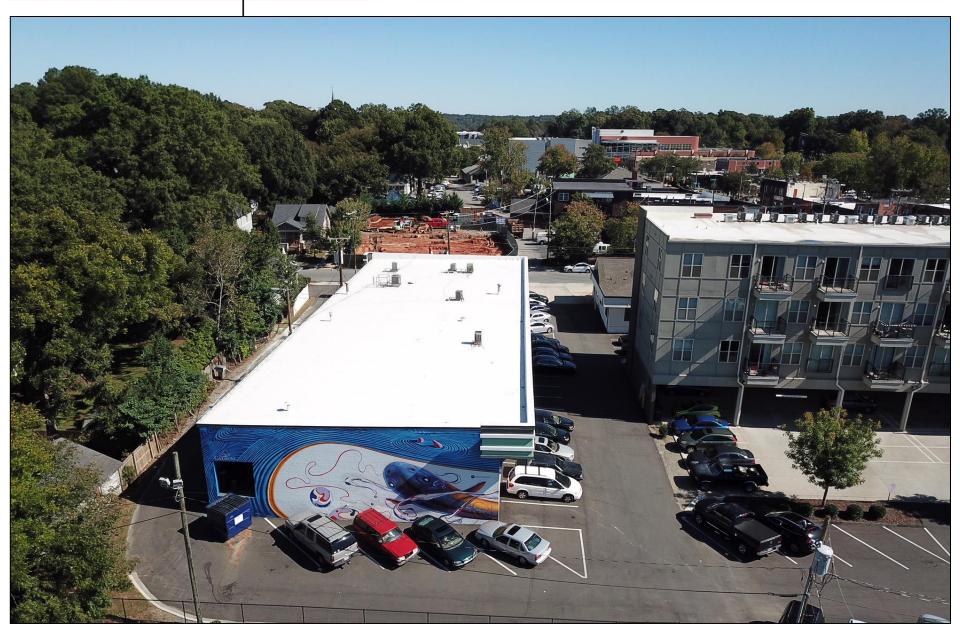

t steps from the corner of Central & Pecan

2,000 - 4,300 Sq. Ft. URBAN FLEX / RETAIL SPACE

- LOCATED IN THE CENTER OF PLAZA MIDWOOD'S BUSINESS CORRIDOR.
- JOIN OUR NEWEST TENANTS! GET FIT FOODS & URBAN NAIL BAR
- Tenant Improvement Allowance is available for qualified Tenants
- Ample on-site parking with additional on-street parking available
- Open Floor Plan with roll-up door
- ZONED FOR OFFICE OR RETAIL USE

\$18.00 - \$31.00 / sq. ft. (NNN)

# PLAZA MIDWOOD – URBAN FLEX / RETAIL AVAILABLE FOR LEASE



FOR LEASING INFORMATION CONTACT:

**JONATHAN BEALL** 

**704.962.0606** jon@redpart.com





## **LOCATION OVERVIEW**



#### **JOIN THESE NEIGHBORING BUSINESSES:**



















## FLOOR PLAN

1317 - 1319 Pecan Ave. Charlotte, NC 208205









### **AERIAL**





## **Photos**