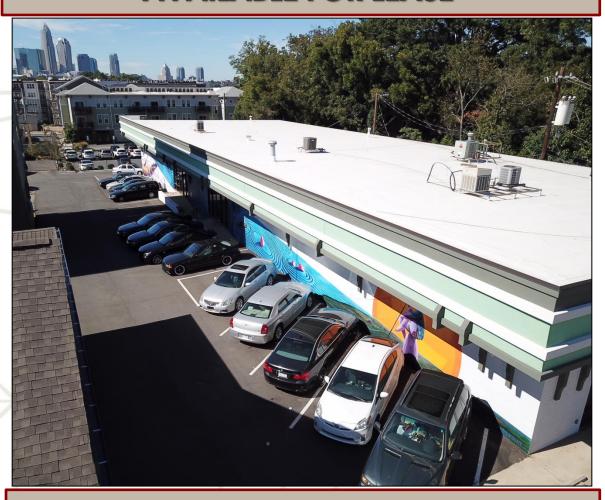

## AVAILABLE FOR LEASE PLAZA MIDWOOD

1317 - 1319 PECAN AVE Charlotte, NC 28205

Just steps from the corner of Central & Pecan

2,000 - 4,300 Sq. Ft. URBAN FLEX / RETAIL SPACE

- LOCATED IN THE CENTER OF PLAZA MIDWOOD'S BUSINESS CORRIDOR.
- JOIN OUR NEWEST TENANTS! GET FIT FOODS & URBAN NAIL BAR
- Tenant Improvement Allowance is available for qualified Tenants
- Ample on-site parking with additional on-street parking available
- Open Floor Plan with roll-up door
- ZONED FOR OFFICE OR RETAIL USE

## **Photos**