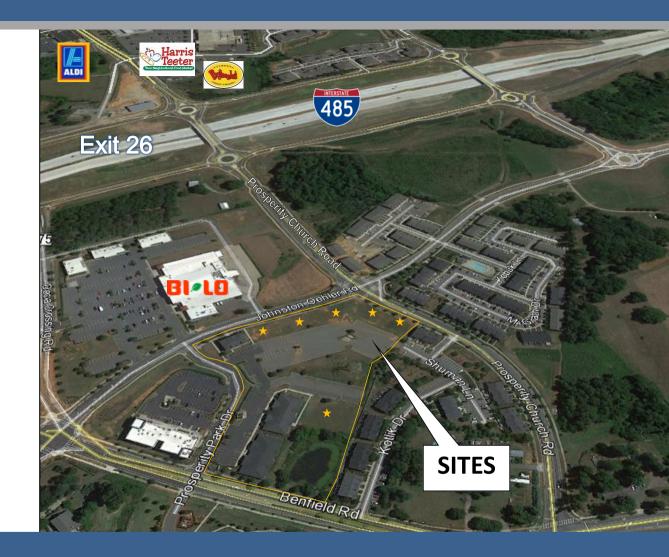

#### **PROPERTY HIGHLIGHTS**

- Located less than ¼ mile from Exit 26 of the new I-485 Outer Loop of Charlotte, this area is experiencing tremendous growth.
- Prosperity Park is within walking distance to residential neighborhoods, office space, medical space, grocery stores, restaurants and retail.

# Map - Exit 26 I-485 Outer Loop

- Prosperity Park is a mixed-use development located in the University area of Charlotte, just minutes from Concord Mills, the Highland Creek neighborhood and Interstates I-77 & I-85.
- Due to its location directly off Exit 26 of the I-485 outer loop, Prosperity Park is an ideal location for retail, office and medical practices or facilities.
- Conveniently Located:
  - 1/4 mile to I-485
  - 3.27 miles to I-85
  - 3.6 miles to I-77
  - 5.9 miles to Concord Mills
  - 7.5 miles to Charlotte Motor Speedway
  - 8.8 miles to UNCC
  - 17.9 miles to Charlotte Douglas International Airport