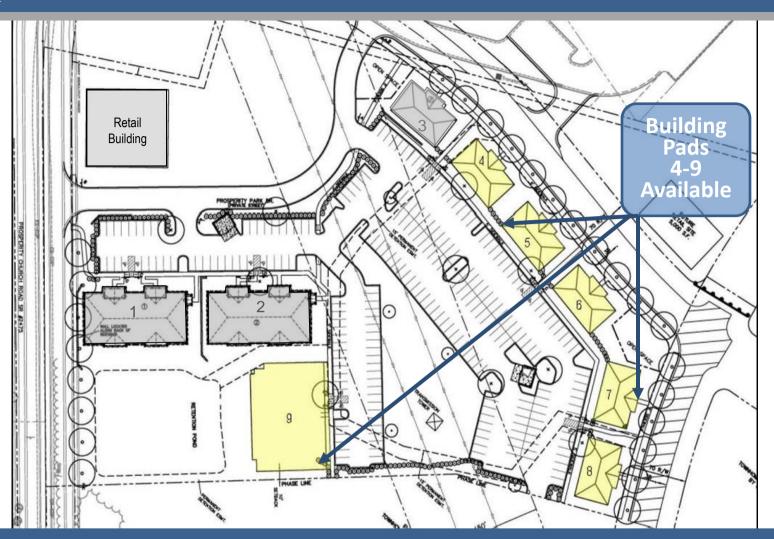

### **Building Pads**

Site 4 - 9

- \$275,000/pad
- Will Build-to-Suit
- Future building locations and sizes subject to change
- Sites rough graded with infrastructure in place except last layer of asphalt
- Building Pads 4-8 will each accommodate up to 3000 sf building footprint. Pads can be combined to allow larger building footprints.
- Building Pad 9 will accommodate up to 5000 sf building footprint.

4845 Johnston Oehler Road Charlotte NC 28269

Charles Knox 704.896.1911 Charles@knoxgroupinc.com