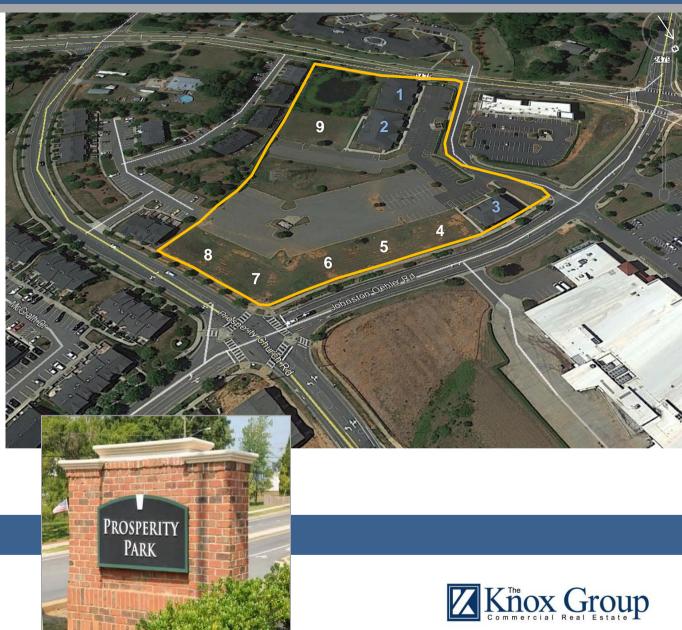

# **Prosperity Park - Building Pads**

Prosperity Park is a mixed-use development in the University area, located near the new I-485 outer loop Exit 26 in northeast Charlotte. With tremendous growth in the area, Prosperity Park's "Neighborhood Services" (NS) zoning positions it as a strategic location for small business.

These **building pads** offer opportunity to design and finish to client's unique specifications. Prosperity Park sites include signage, ample parking, visibility and easy access.

- Will Build-to-Suit
- Financing Available
- Future building locations and sizes subject to change
- Sites rough graded with infrastructure in place except last layer of asphalt
- Pads 4-8 (up to 3000 sf building footprint.) Pads can be combined to allow larger building footprints.
- Pad 9 (up to 5000 sf building footprint.)

### PRICE: \$275,000/pad