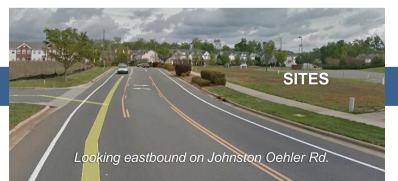

# **Prosperity Park - Building Pads**

Prosperity Park is a mixed-use development in the University area, located near the new I-485 outer loop Exit 26 in northeast Charlotte. With tremendous growth in the area, Prosperity Park's "Neighborhood Services" (NS) zoning positions it as a strategic location for small business.

These **building pads** offer opportunity to design and finish to client's unique specifications. Prosperity Park sites include signage, ample parking, visibility and easy access.

- Will Build-to-Suit
- Financing Available
- Future building locations and sizes subject to change
- Sites rough graded with infrastructure in place except last layer of asphalt
- Pads 4-8 (up to 3000 sf building footprint.) Pads can be combined to allow larger building footprints.
- Pad 9 (up to 5000 sf building footprint.)