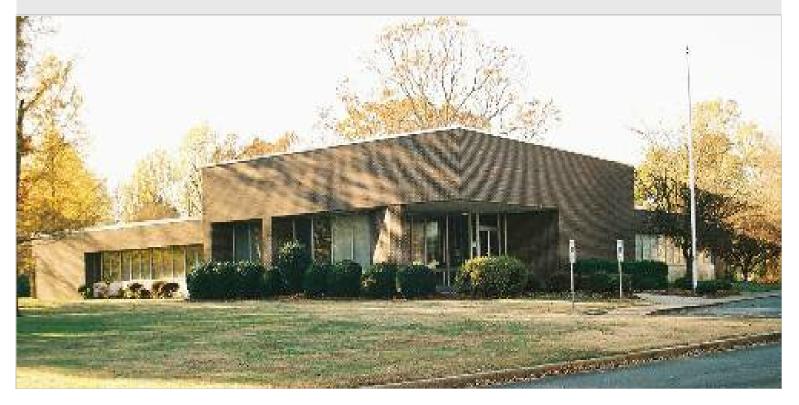

### 604 Lancaster Ave

Monroe, NC 28112 | Union County | Union County Market

10,300 SF Class B Office - General Bldg with 10,300 SF Available at \$8.00 MG

As Is ±10,000 sf office building for lease.

| Property Type:<br>Building Size:<br>Year Built:<br>Land Area:<br>Parking Ratio:                                             | 10,300<br>1977<br>3.23 Ac.          |                      | Dale St       | A Warssh & Struck Green<br>adath Ave Brook Green<br>auro34, P Hueley St<br>W Franklin<br>W Green |
|-----------------------------------------------------------------------------------------------------------------------------|-------------------------------------|----------------------|---------------|--------------------------------------------------------------------------------------------------|
| Total Available:<br>Asking Rate:<br>Sale Price:                                                                             | 10,300 SF<br>\$8.00<br>Not for Sale |                      | 5             | Langer Dr<br>Constraints - Hotel St.                         |
| Building Class:<br>Core Factor:<br>Stories:<br>Typical Floor:<br>% Occupied:                                                | B<br>1<br>100%                      |                      | Lexington Ave | Bown 0 1 1 1 1 1 1 1 1 1 1 1 1 1 1 1 1 1 1                                                       |
| Zoning Class:<br>Zoning Code:<br>Land SF:<br>Parking Space<br>Tenancy:<br>Cross Streets:<br>Parcel Number<br>Leasing Rep: V | Multi-Tenant<br>//                  | ssociates LLC / John |               | r Contact: Raymond                                                                               |

Ideal professional office building which would be suitable for medical office. Office building is located on 3.23 acres.

1