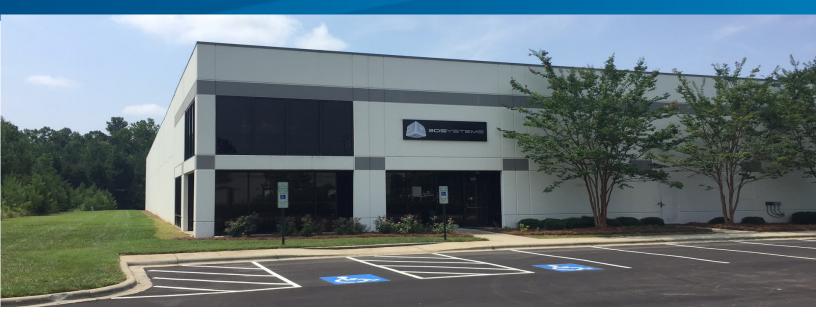

# Waterford Two

1679 OVERVIEW DRIVE, ROCK HILL, SC

# Building Summary >

This is a sublease opportunity in Waterford Two. Suite B is 33,700 SF with approximately 3,522 SF of office space and 30,178 SF of warehouse space. There are five (5) dock high doors and the entire suite is 100% air conditioned. The lease expires on October 1, 2018.