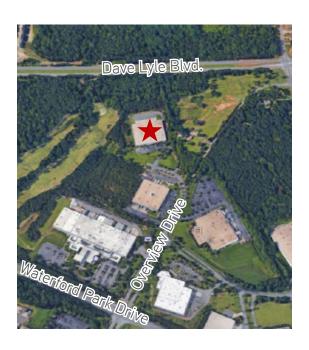

FOR SUBLEASE > INDUSTRIAL

# Waterford Two

1679 OVERVIEW DRIVE, ROCK HILL, SC





# Building Summary >

This is a sublease opportunity in Waterford Two. Suite B is 33,700 SF with approximately 3,522 SF of office space and 30,178 SF of warehouse space. There are five (5) dock high doors and the entire suite is 100% air conditioned. The lease expires on October 1, 2018.

# Building Amenities >

#### Suite B

- > ±33,700 SF Available
- > ±3,522 SF Office Space
- > (5) Dock High Doors
- > I-G Zoning (City of Rock Hill)
- > 20' Ceiling Clear Height

- > 2,000 amps / 480-277 V / 3 Phase
- > 100% Air Conditioned
- > 40' x 40' Column Spacing
- > Available on February 1, 2018
- > Lease Rate: \$4.50 PSF NNN



### 1679 Overview Drive Suite B >











### Contact Us

DON MOSS, SIOR | CCIM 704 409 2372 CHARLOTTE, NC don.moss@colliers.com

C. CHRIS NEAL, MAI 704 409 2373 CHARLOTTE, NC chris.neal@colliers.com

COLLIERS INTERNATIONAL 301 S. College St, Suite 3350 Charlotte, NC 28202

www.colliers.com