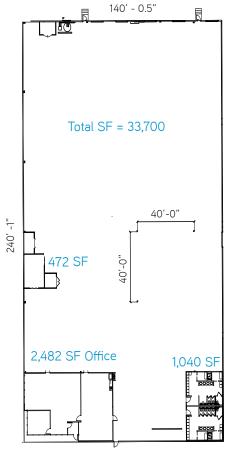

# Building Summary >

This is a sublease opportunity in Waterford Two. Suite B is 33,700 SF with approximately 3,522 SF of office space and 30,178 SF of warehouse space. There are five (5) dock high doors and the entire suite is 100% air conditioned. The lease expires on October 1, 2018.

#### Suite B

- > ±33,700 SF Available
- > ±3,522 SF Office Space
- > (5) Dock High Doors
- > I-G Zoning (City of Rock Hill)
- > 20' Ceiling Clear Height

- > 2,000 amps / 480-277 V / 3 Phase
- > 100% Air Conditioned
- > 40' x 40' Column Spacing
- > Available on February 1, 2018
- > Lease Rate: \$4.50 PSF NNN