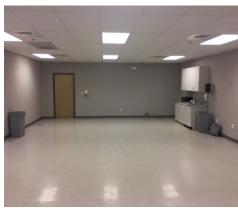

# Building Summary >

This is a sublease opportunity in Waterford Two. Suite B is 33,700 SF with approximately 3,522 SF of office space and 30,178 SF of warehouse space. There are five (5) dock high doors and the entire suite is 100% air conditioned. The lease expires on October 1, 2018.

#### Suite B

- > ±33,700 SF Available
- > ±3,522 SF Office Space
- > (5) Dock High Doors
- > I-G Zoning (City of Rock Hill)
- > 20' Ceiling Clear Height

- > 2,000 amps / 480-277 V / 3 Phase
- > 100% Air Conditioned
- > 40' x 40' Column Spacing
- > Available on February 1, 2018
- > Lease Rate: \$4.50 PSF NNN