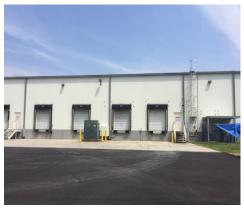

#### Suite B

- > ±33,700 SF Available
- > ±3,522 SF Office Space
- > (5) Dock High Doors
- > I-G Zoning (City of Rock Hill)
- > 20' Ceiling Clear Height

- > 2,000 amps / 480-277 V / 3 Phase
- > 100% Air Conditioned
- > 40' x 40' Column Spacing
- > Available on February 1, 2018
- > Lease Rate: \$4.50 PSF NNN