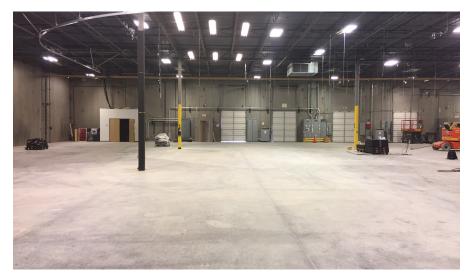

# Building Summary >

This is a sublease opportunity in Waterford Two. Suite B is 33,700 SF with approximately 3,522 SF of office space and 30,178 SF of warehouse space. There are five (5) dock high doors and the entire suite is 100% air conditioned. The lease expires on October 1, 2018.

#### Suite B

- > ±33,700 SF Available
- > ±3,522 SF Office Space
- > (5) Dock High Doors
- > I-G Zoning (City of Rock Hill)
- > 20' Ceiling Clear Height

- > 2,000 amps / 480-277 V / 3 Phase
- > 100% Air Conditioned
- > 40' x 40' Column Spacing
- > Available on February 1, 2018
- > Lease Rate: \$4.50 PSF NNN