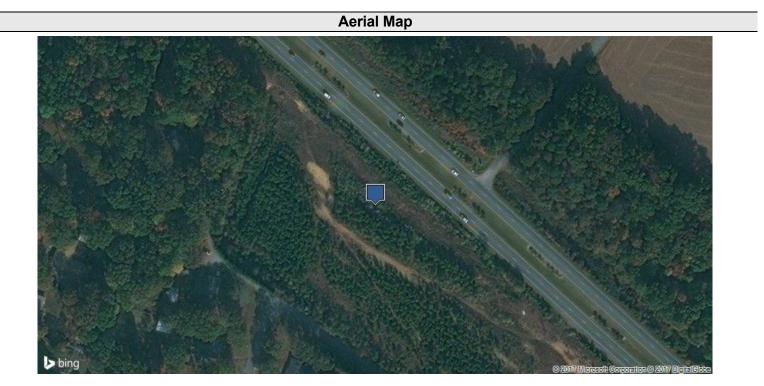

### **Site Comments**

High profile commercial property zoned General Business. Owner will entertain all serious offers. 2015 traffic counts of 39,000 cpd.

### Address: 3513 W Roosevelt Blvd Monroe, NC 28110

Market: Union County / - -County: Union Min Div Ac.: 3.73 Max Contig Ac.: 3.73 Available SF: 162,479 Asking Rent/SF: - - -Asking Rent/Ac: -Sale Price: \$1,100,000 Price/SF: \$6.77 Price/Ac: \$294,906.17