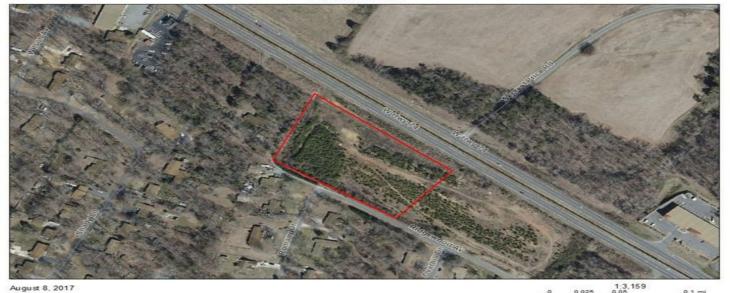

### **Site Comments**

High profile commercial property zoned General Business. Owner will entertain all serious offers. 2015 traffic counts of 39,000 cpd.

### Address: 3513 W Roosevelt Blvd Monroe, NC 28110

Market: Union County / - -County: Union Min Div Ac.: 3.73 Max Contig Ac.: 3.73 Available SF: 162,479 Asking Rent/SF: - - -Asking Rent/Ac: -Sale Price: \$1,100,000 Price/SF: \$6.77 Price/Ac: \$294,906.17

Parcel Number: 09298068 Zoning Code: General Business

|   | Address               | City, State Zip  | Number on report |
|---|-----------------------|------------------|------------------|
| 1 | 3513 W Roosevelt Blvd | Monroe, NC 28110 | 1                |