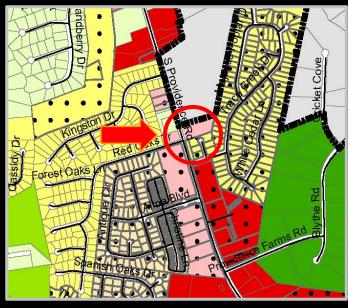

### 2.3 ACRES Commercial Land 3807 Providence Rd South/WAXHAW

Well positioned parcel on Providence Road between Charlotte NC and historic town of Waxhaw, close proximity to Ballantyne, Marvin and Monroe NC. Many rooftops in the area, with more coming. Purchase/lease commercial land in the path of progress