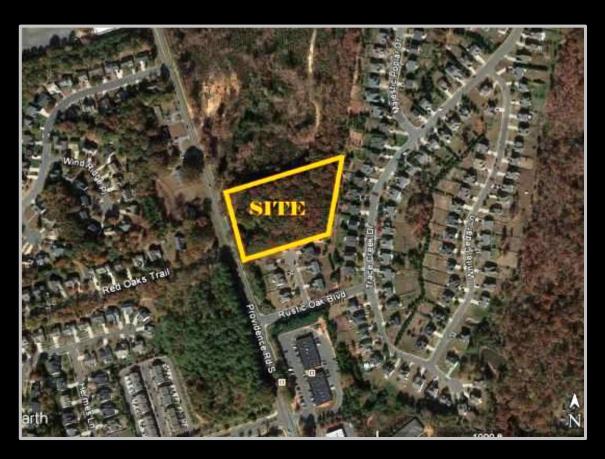

### 2.3 ACRES Commercial Land 3807 Providence Rd South/WAXHAW

2.3 Acres commercial land
Fastest growing county in NC
Traffic Ct 19,000 daily
Zoning C1
Many allowed uses
Sale/lease
Land lease preferred
Will subdivide
Call for pricing ......

### 2.3 ACRES Commercial Land 3807 Providence Rd South/WAXHAW

Adjacent Land under contract ......

Call for pricing ......

2.3 Acres commercial land Zoning C1 Many allowed uses Sale/lease Land lease preferred Will subdivide Only Commercial Parcel on East side of Providence Rd .....

### 2.3 ACRES Commercial Land 3807 Providence Rd South/WAXHAW

Well positioned parcel on Providence Road between Charlotte NC and historic town of Waxhaw, close proximity to Ballantyne, Marvin and Monroe NC. Many rooftops in the area, with more coming. Purchase/lease commercial land in the path of progress