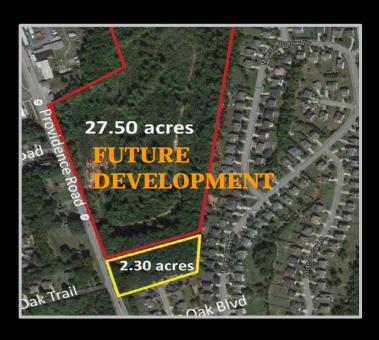

### 2.3 ACRES Commercial Land 3807 Providence Rd South/WAXHAW

Adjacent Land under contract ......

Call for pricing ......

2.3 Acres commercial land Zoning C1 Many allowed uses Sale/lease Land lease preferred Will subdivide Only Commercial Parcel on East side of Providence Rd .....

### 2.3 ACRES Commercial Land 3807 Providence Rd South/WAXHAW

Well positioned parcel on Providence Road between Charlotte NC and historic town of Waxhaw, close proximity to Ballantyne, Marvin and Monroe NC. Many rooftops in the area, with more coming. Purchase/lease commercial land in the path of progress