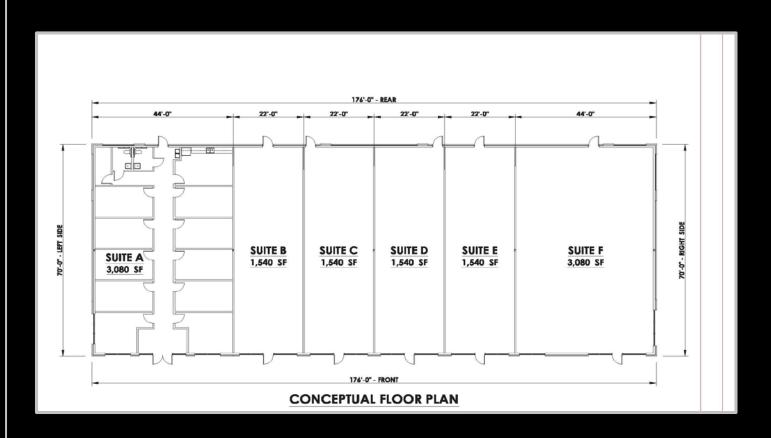

in NC
Traffic Ct 19,000 daily
Zoning C1
Many allowed uses
Sale/lease
Land lease preferred
Will subdivide
Call for pricing ......



### 2.3 ACRES Commercial Land 3807 Providence Rd South/WAXHAW





Adjacent Land under contract ......

Call for pricing ......

2.3 Acres commercial land Zoning C1 Many allowed uses Sale/lease Land lease preferred Will subdivide Only Commercial Parcel on East side of Providence Rd .....



### 2.3 ACRES Commercial Land 3807 Providence Rd South/WAXHAW



Well positioned parcel on Providence Road between Charlotte NC and historic town of Waxhaw, close proximity to Ballantyne, Marvin and Monroe NC. Many rooftops in the area, with more coming. Purchase/lease commercial land in the path of progress



### 2.3 ACRES Commercial Land 3807 Providence Rd South/WAXHAW



One Allowed Use: Shopping Center