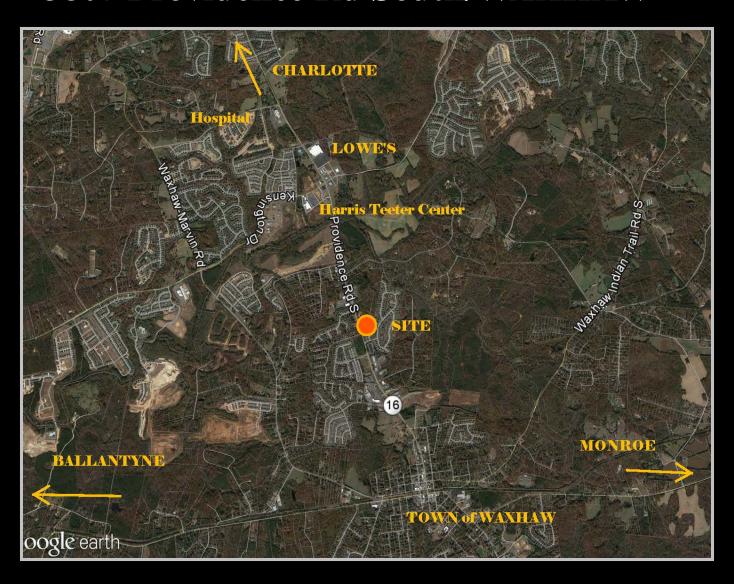

### 2.3 ACRES Commercial Land 3807 Providence Rd South/WAXHAW

Well positioned parcel on Providence Road between Charlotte NC and historic town of Waxhaw, close proximity to Ballantyne, Marvin and Monroe NC. Many rooftops in the area, with more coming. Purchase/lease commercial land in the path of progress