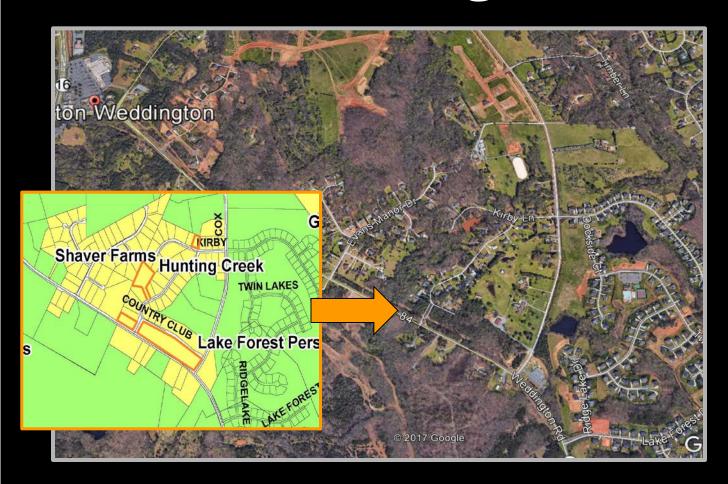

## SINGLE FAMILY RESIDENTIAL LAND, Weddington, NC

FOUR PARCELS 06126015, 06126019, 06126024, 06126046 ZONING R40, single family residential 11.33 ACRES +/-WEDDINGTON/MONROE RD & COX RD CALL for pricing

Proximity to Weddington, Matthews, Waverly Development, Shopping, Dining and Entertainment, I485 and major thoroughfares ....

Jim McAuliffe 704 618-2441 jmack@newmarketproperties.biz