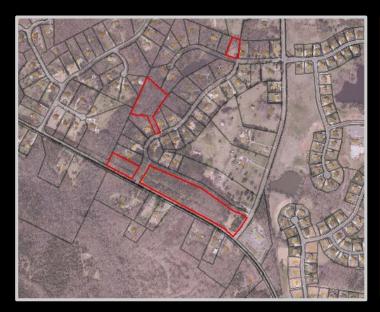

## SINGLE FAMILY RESIDENTIAL LAND, Weddington, NC

FOUR PARCELS 06126015, 06126019, 06126024, 06126046 ZONING R40, single family residential 11.33 ACRES +/-WEDDINGTON/MONROE RD & COX RD CALL for pricing

Proximity to Weddington, Matthews, Waverly Development, Shopping, Dining and Entertainment, I485 and major thoroughfares ....

Jim McAuliffe 704 618-2441 jmack@newmarketproperties.biz