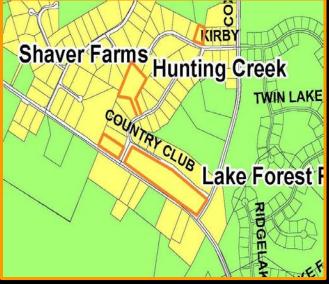

## SINGLE FAMILY RESIDENTIAL LAND, Weddington, NC

FOUR PARCELS 06126015, 06126019, 06126024, 06126046 ZONING R40, single family residential 11.33 ACRES +/-WEDDINGTON/MONROE RD & COX RD CALL for pricing

Proximity to Weddington, Matthews, Waverly Development, Shopping, Dining and Entertainment, I485 and major thoroughfares ....

Jim McAuliffe 704 618-2441 jmack@newmarketproperties.biz