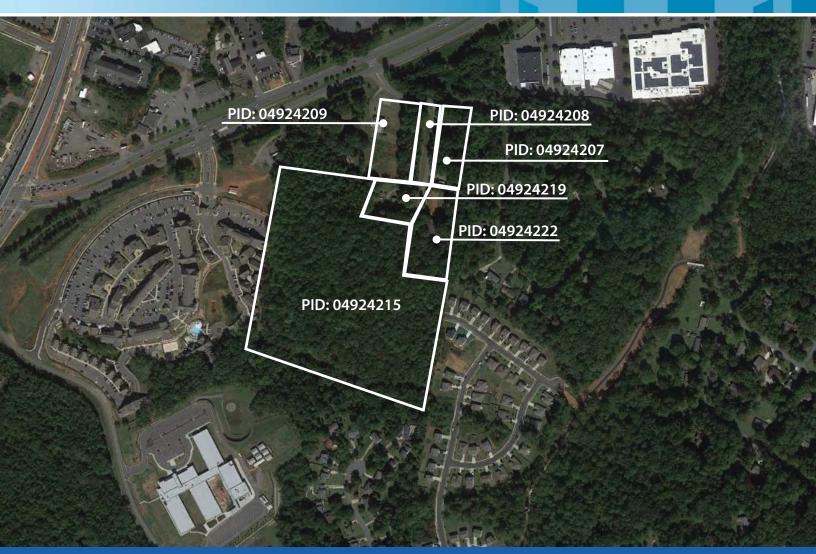

## **PROPERTY HIGHLIGHTS**

- Will sell subject to rezoning
- .45 miles to University Lynx Light Rail Station
- All utilities on-site or available
- Traffic Count: University City Blvd. 38,500 AADT
- Parcel IDs: 04924207, 04924208, 04924209, 04924215, 04924219 & 04924222