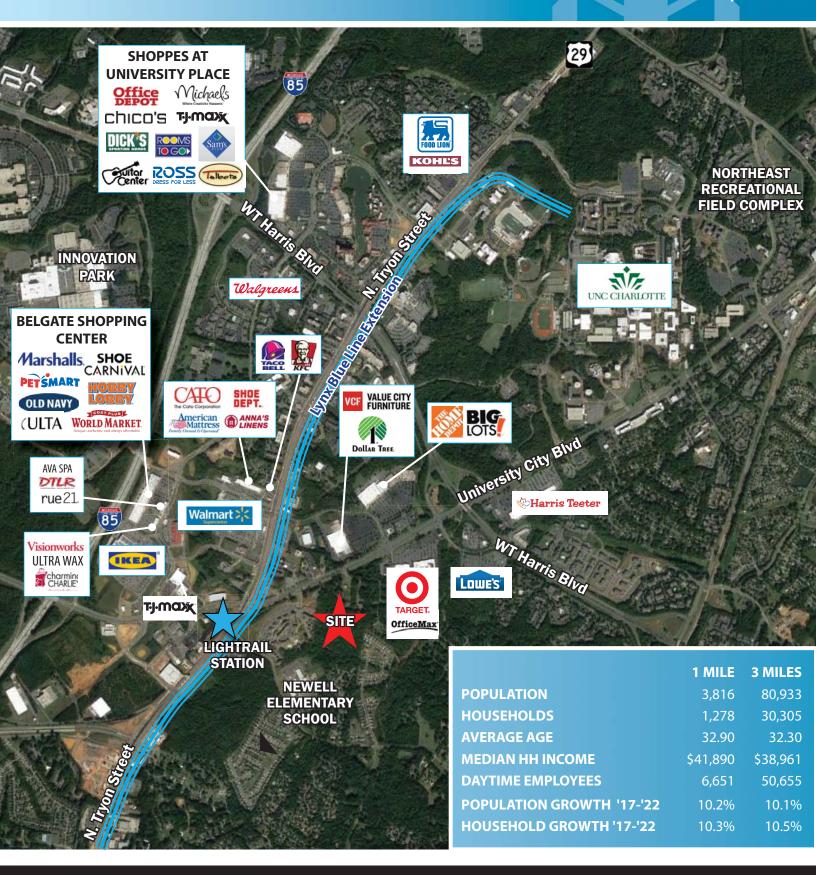

## **PROPERTY HIGHLIGHTS**

- Will sell subject to rezoning
- .45 miles to University Lynx Light Rail Station
- All utilities on-site or available
- Traffic Count: University City Blvd. 38,500 AADT
- Parcel IDs: 04924207, 04924208, 04924209, 04924215, 04924219 & 04924222