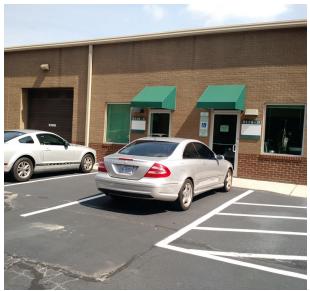

# 8118 STATESVILLE ROAD

8118 Statesville Road, Charlotte, NC 28269

| AVAILABLE SF:     | 1,200 SF             |
|-------------------|----------------------|
| LEASE RATE:       | \$1100.00 SF/Yr (MG) |
| BUILDING SIZE:    | 12,000 SF            |
| GRADE LEVEL DOORS | 1                    |
| DOCK HIGH DOORS:  | 0                    |
| CEILING HEIGHT:   | 16.0 FT              |
| ZONING:           | I-1                  |
| MARKET:           | North Charlotte      |

#### PROPERTY OVERVIEW

Fully conditioned 1200 SF warehouse flex space with office , 10' X 10' drive in door and road signage along Statesville Road. Minutes from I-77 exit 18. Units lease for \$1100 mo. 1-3 year leases are available.