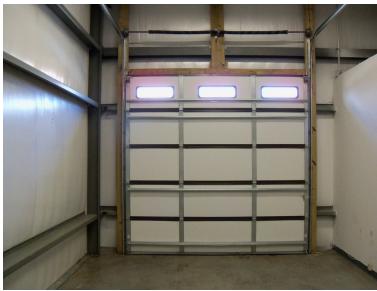

#### PROPERTY OVERVIEW

Fully conditioned 1200 SF warehouse flex space with office , 10' X 10' drive in door and road signage along Statesville Road. Minutes from I-77 exit 18. Units lease for \$1100 mo. 1-3 year leases are available.

### **PROPERTY FEATURES**

- Fully Conditioned
- 10' X 10' Drive In Door
- Easy to Major Interstates
- Monument Signage
- No CAM