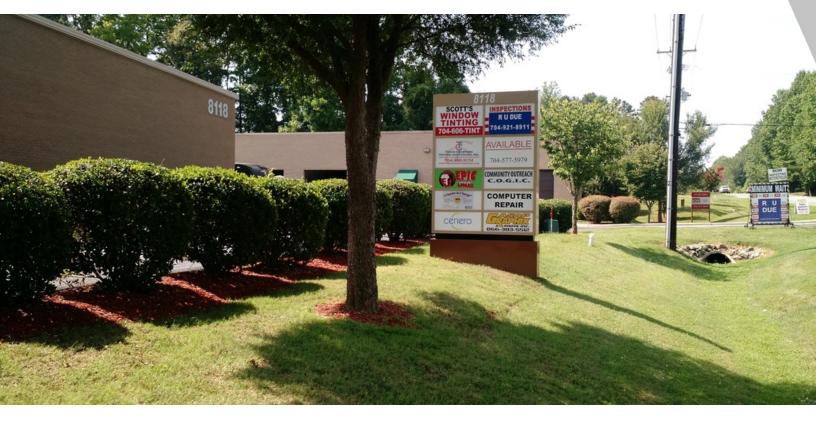

# 8118 STATESVILLE ROAD

8118 Statesville Road, Charlotte, NC 28269

| AVAILABLE SF:     | 1,200 SF             |
|-------------------|----------------------|
| LEASE RATE:       | \$1100.00 SF/Yr (MG) |
| BUILDING SIZE:    | 12,000 SF            |
| GRADE LEVEL DOORS | 1                    |
| DOCK HIGH DOORS:  | 0                    |
| CEILING HEIGHT:   | 16.0 FT              |
| ZONING:           | I-1                  |
| MARKET:           | North Charlotte      |

#### PROPERTY OVERVIEW

Fully conditioned 1200 SF warehouse flex space with office , 10' X 10' drive in door and road signage along Statesville Road. Minutes from I-77 exit 18. Units lease for \$1100 mo. 1-3 year leases are available.

### **PROPERTY FEATURES**

- Fully Conditioned
- 10' X 10' Drive In Door
- Easy to Major Interstates
- Monument Signage
- No CAM