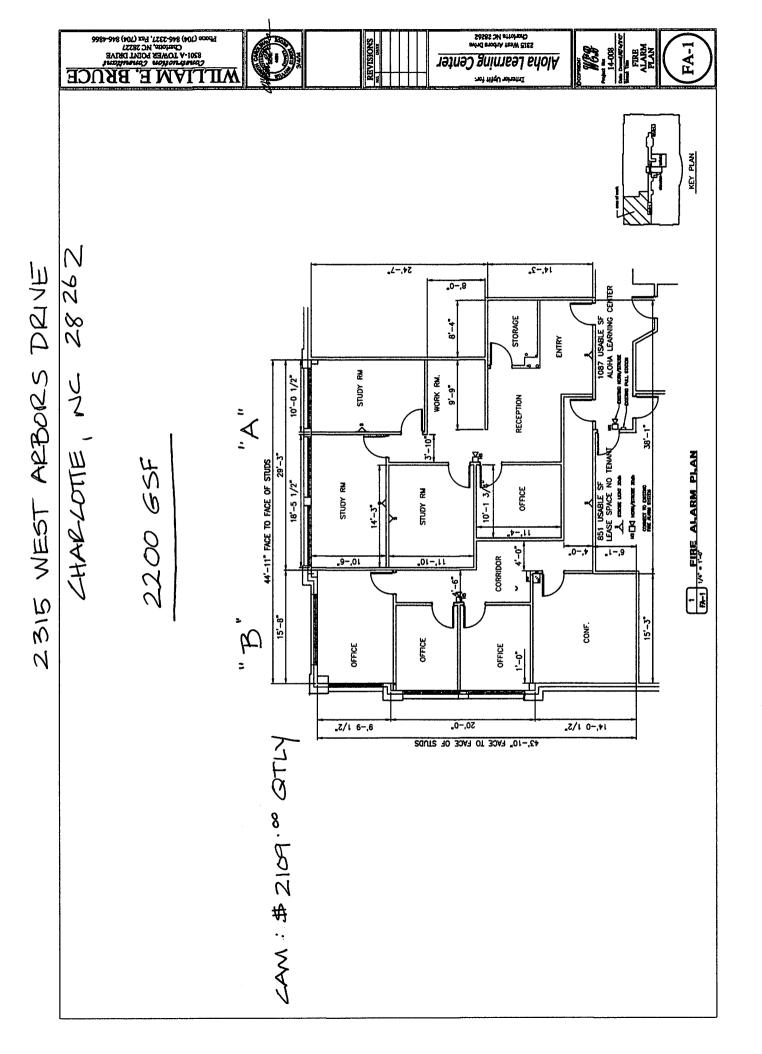

#### Availability

List Date: 10/17/201 Listing Method: For Sale Only Listing Status: Available Total Available:2200 sf Minimum Available: 2200 sf Maximum Contiguous: 2200 sf Vacant SF: 2200 sf

# Comments

End Cap Office Condo in beautiful Arbors Professional Center for Sale. This unit is one unit but has been divided to make two smaller offices. The larger of the two is 1250sf and the smaller end cap is 950sf. They are easily returned to one unit of 2200sf. Great for owner occupant who wants to lease the other unit out for additional rental income.