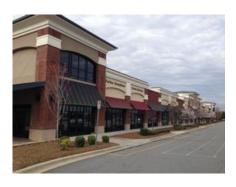

### For Sale - Shoppes at Kings Grant

### Comments

MULTI TENANT RETAIL FOR SALE with additional 30,000sf pad that could potentially support an additional 14,000sf building. Existing Building approx. 28,000gsf. Two Tenants currently lease approx. 5500sf each. Total Rental Income on those two Tenants is \$190,481.19 NNN. An additional 5500sf is in warm shell and vacant and the balance of the building is cold dark shell and currently leased to Great Wolf Lodge for storage for \$1500.00 per month. Rapidly growing market, located in front of Great Wolf Lodge and adjacent to the Harley Davidson store.