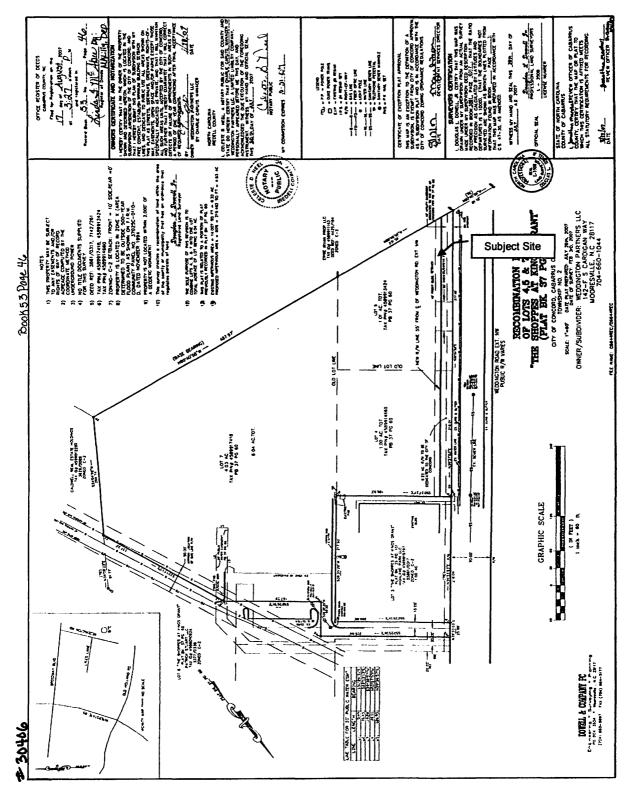

: 28,000 sf Vacant SF: 17,000 sf

### Comments

MULTI TENANT RETAIL FOR SALE with additional 30,000sf pad that could potentially support an additional 14,000sf building. Existing Building approx. 28,000gsf. Two Tenants currently lease approx. 5500sf each. Total Rental Income on those two Tenants is \$190,481.19 NNN. An additional 5500sf is in warm shell and vacant and the balance of the building is cold dark shell and currently leased to Great Wolf Lodge for storage for \$1500.00 per month. Rapidly growing market, located in front of Great Wolf Lodge and adjacent to the Harley Davidson store.

### **Contact Information**



P.O. Box 78192 Charlotte, NC 28271 HighlandRealtyLtd.com Lynette Glenn 704.877.5144 Lynette@highlandrealtyltd.com



### For Sale - Shoppes at Kings Grant



PLAT MAP



SURVEY



FLOOR PLAN



## Financials, Debt and Unit Mix

### Financial Summary

| Actual       | 2016 | \$233,707              | \$233,707              |
|--------------|------|------------------------|------------------------|
| AnalysisType | Year | Scheduled Gross Income | Effective Gross Income |

## **Major Tenant Information**

| Lease Expired | 8/1/2021                             | 4/1/2020 |
|---------------|--------------------------------------|----------|
| SF Occupied   | 5,500                                | 4,000    |
| Tenant        | Cabarrus County<br>Convention Center | ine      |

# Shoppes at Kings Grant 10099 Weddington Rd Ext., Concord, NC 28027

Location

\* GREAT WOLF LODGE TANING \$18'00024 TO USE COLD DARK SHELL FOR STORA OC.

\* BEANTY SCHOOL PAYING & 6000 A