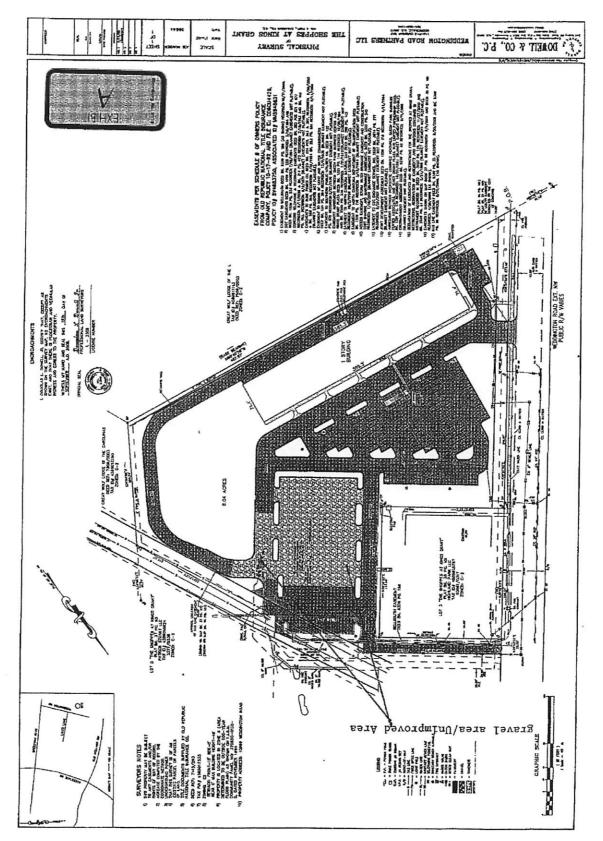

f Vacant SF: 17,000 sf

### Comments

MULTI TENANT RETAIL FOR SALE with additional 30,000sf pad that could potentially support an additional 14,000sf building. Existing Building approx. 28,000gsf. Two Tenants currently lease approx. 5500sf each. Total Rental Income on those two Tenants is \$190,481.19 NNN. An additional 5500sf is in warm shell and vacant and the balance of the building is cold dark shell and currently leased to Great Wolf Lodge for storage for \$1500.00 per month. Rapidly growing market, located in front of Great Wolf Lodge and adjacent to the Harley Davidson store.

### **Contact Information**



P.O. Box 78192 Charlotte, NC 28271 HighlandRealtyLtd.com Lynette Glenn 704.877.5144 Lynette@highlandrealtyltd.com



### For Sale - Shoppes at Kings Grant



PLAT MAP



SURVEY



FLOOR PLAN



## Financials, Debt and Unit Mix

### Financial Summary

| Actual       | 2016 | \$233,707              | \$233,707              |
|--------------|------|------------------------|------------------------|
| AnalysisType | Year | Scheduled Gross Income | Effective Gross Income |

## **Major Tenant Information**

| Lease Expired | 8/1/2021                             | 4/1/2020 |
|---------------|--------------------------------------|----------|
| SF Occupied   | 5,500                                | 4,000    |
| Tenant        | Cabarrus County<br>Convention Center | ine      |

# Shoppes at Kings Grant 10099 Weddington Rd Ext., Concord, NC 28027

Location

\* GREAT WOLF LODGE TANING \$18'00024 TO USE COLD DARK SHELL FOR STORA OC.

\* BEANTY SCHOOL PAYING & 6000 ANNUALY FOR