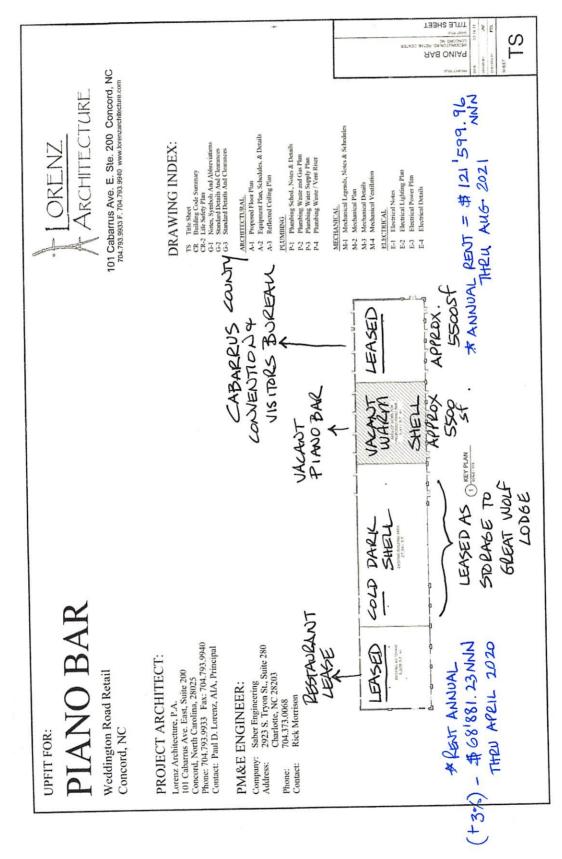

### Comments

MULTI TENANT RETAIL FOR SALE with additional 30,000sf pad that could potentially support an additional 14,000sf building. Existing Building approx. 28,000gsf. Two Tenants currently lease approx. 5500sf each. Total Rental Income on those two Tenants is \$190,481.19 NNN. An additional 5500sf is in warm shell and vacant and the balance of the building is cold dark shell and currently leased to Great Wolf Lodge for storage for \$1500.00 per month. Rapidly growing market, located in front of Great Wolf Lodge and adjacent to the Harley Davidson store.

## **Major Tenant Information**

| Lease Expired | 8/1/2021                             | 4/1/2020 |
|---------------|--------------------------------------|----------|
| SF Occupied   | 5,500                                | 4,000    |
| Tenant        | Cabarrus County<br>Convention Center | ine      |