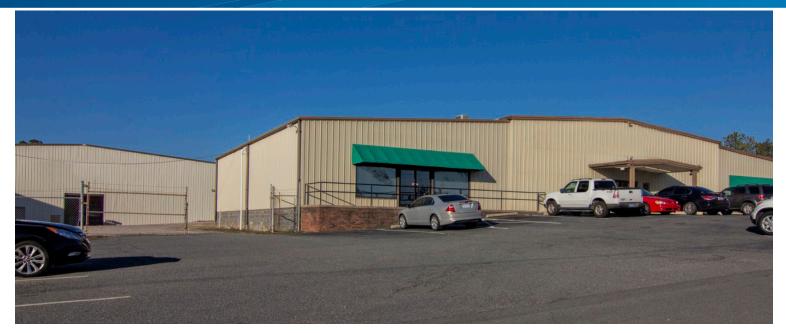

## 168,472 SF INDUSTRIAL SPACE

## **Building Features**

| Total Square Feet  | ±168,472                      |
|--------------------|-------------------------------|
| Office Square Feet | ±16,252                       |
| Site Size          | ±18.53 Acres                  |
| Stories            | 1                             |
| Year Built         | 1999                          |
| Zoning             | Industrial                    |
| Clear Height       | ±12' - 31'                    |
| Dock High Doors    | (19) 10' x 10'<br>(1) 8' x 8' |
| Drive In Doors     | (1) 10' x 10'                 |
| Construction       | Metal                         |
| Sprinkler          | ESFR & Wet                    |
| Expansion Area     | Yes                           |
| Parking            | Ample                         |
| Utilities          | All Public                    |
| Taxes (2016)       | \$36,216                      |
| Asking Sale Price  | \$2,358,608                   |