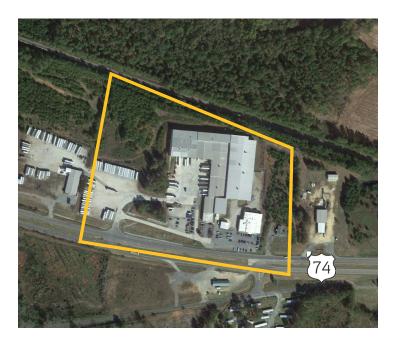

## Location

Located along US Highway 74, this facility consists of 168,472 SF of Industrial and Office Space situated on 18.53 Acres. Current rail served by CSX runs parallel to the property allowing for the opportunity of rail service.