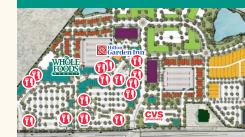

## **Key Tenants**

- Whole Foods
- Hilton Garden Inn
- **CVS**

## **Amenities**

- Cranfield Academy Daycare
- Novant Rehab Center

## Restaurants

- Moe's Southwest Grill •
- Chick-fil-A
- Taziki's
- Starbucks
- Firehouse Subs
- Chipotle
- Carolina Ale House
- Viva Chicken

- McDonald's
- Panera Bread
- Allegro Coffee Co. The Porter's House
- Ted's Montana Grill
- Bad Daddy's
- Babalu
- Desano Pizza Bakery