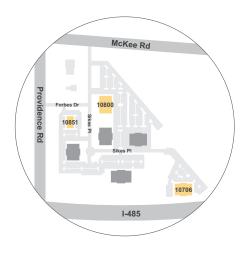

## Current Availability

| 10800 Sikes Place | Suite 230 | 728 RSF            |  |
|-------------------|-----------|--------------------|--|
|                   |           |                    |  |
| 10851 Sikes Place | Suite 100 | 5,100 RSF          |  |
|                   |           |                    |  |
| 10706 Sikes Place | Suite 250 | 3,057 - 12,110 RSF |  |

## 10800 Sikes Place

Suite 230 **728 RSF** 

## 10851 Sikes Place

Suite 100

5,100 RSF

For leasing information call

## 10706 Sikes Place

Suite 250

3,057 - 12,110 RSF

| Notes |  |  |  |
|-------|--|--|--|
|       |  |  |  |
|       |  |  |  |
|       |  |  |  |
|       |  |  |  |
|       |  |  |  |
|       |  |  |  |
|       |  |  |  |
|       |  |  |  |
|       |  |  |  |
|       |  |  |  |
|       |  |  |  |
|       |  |  |  |
|       |  |  |  |
|       |  |  |  |
|       |  |  |  |
|       |  |  |  |
|       |  |  |  |