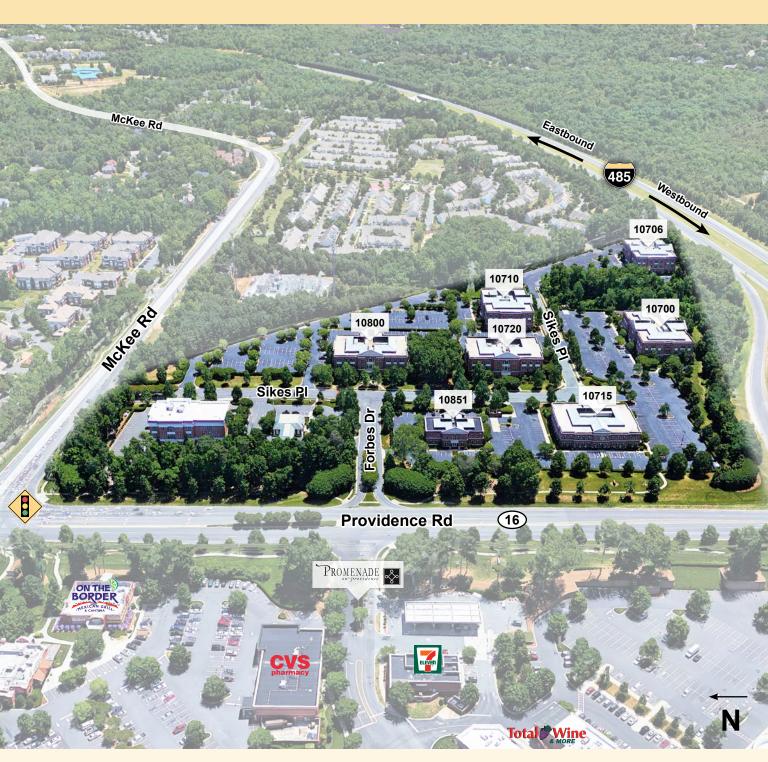

## Overview

- 280,000 Square Foot Class A office park with seven multi-tenant office buildings
- Nearby major retail centers with 60+ dining options
- Abundant parking at 4/1000
- Multi-story buildings ranging from 11,000 53,000 RSF
- Easy access along Providence Road off I-485 and signalized intersection at McKee Road
- · Excellent employee and customer base
- Dedicated full-service property management team
- On-site security and property engineer

## Current Availability

| 10800 Sikes Place | Suite 230 | 728 RSF            |  |
|-------------------|-----------|--------------------|--|
|                   |           |                    |  |
| 10851 Sikes Place | Suite 100 | 5,100 RSF          |  |
|                   |           |                    |  |
| 10706 Sikes Place | Suite 250 | 3,057 - 12,110 RSF |  |

## 10800 Sikes Place

Suite 230 **728 RSF** 

## 10851 Sikes Place

Suite 100

5,100 RSF

For leasing information call

## 10706 Sikes Place

Suite 250

3,057 - 12,110 RSF

| Notes |  |  |  |
|-------|--|--|--|
|       |  |  |  |
|       |  |  |  |
|       |  |  |  |
|       |  |  |  |
|       |  |  |  |
|       |  |  |  |
|       |  |  |  |
|       |  |  |  |
|       |  |  |  |
|       |  |  |  |
|       |  |  |  |
|       |  |  |  |
|       |  |  |  |
|       |  |  |  |
|       |  |  |  |
|       |  |  |  |
|       |  |  |  |