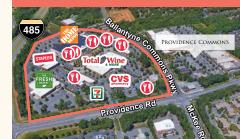

## **Key Tenants**

- Home Depot
- The Fresh Market
- **Total Wine**
- **CVS**
- **Staples**

## **Amenities**

- BB&T
- Golf Galaxy
- Anytime Fitness
- Exxon/7-Eleven

## Restaurants

- On the Border Mexican Grill & Cantina
- The Q Shack
- **IHOP**
- Starbucks
- Sushi 101
- American Burger Company
- Subway
- Arooji's Wine Room
- Kenna Coal Fired Kitchen
- Tropical Smoothie Café