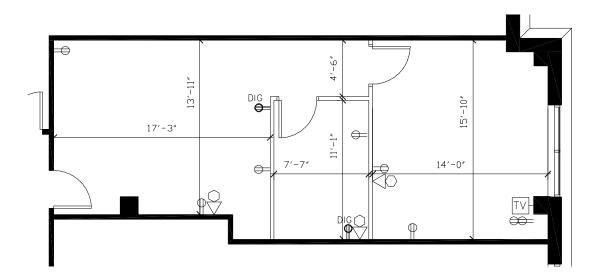

## 10800 Sikes Place

Suite 230 **728 RSF** 

## 10851 Sikes Place

Suite 100

5,100 RSF

For leasing information call

## 10706 Sikes Place

Suite 250

3,057 - 12,110 RSF

| Notes |  |  |  |
|-------|--|--|--|
|       |  |  |  |
|       |  |  |  |
|       |  |  |  |
|       |  |  |  |
|       |  |  |  |
|       |  |  |  |
|       |  |  |  |
|       |  |  |  |
|       |  |  |  |
|       |  |  |  |
|       |  |  |  |
|       |  |  |  |
|       |  |  |  |
|       |  |  |  |
|       |  |  |  |
|       |  |  |  |
|       |  |  |  |