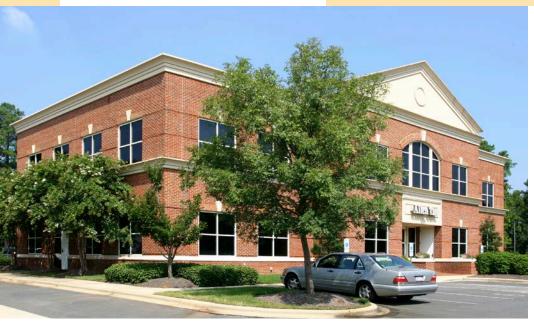

## Overview

- 280,000 Square Foot Class A office park with seven multi-tenant office buildings
- Nearby major retail centers with 60+ dining options
- Abundant parking at 4/1000
- Multi-story buildings ranging from 11,000 53,000 RSF
- Easy access along Providence Road off I-485 and signalized intersection at McKee Road
- · Excellent employee and customer base
- Dedicated full-service property management team
- On-site security and property engineer