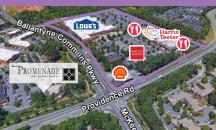

## Promenade on Providence

## **Key Tenants**

- Home Depot
- The Fresh Market
- **Total Wine**
- **CVS**
- **Staples**

## **Amenities**

- BB&T
- Golf Galaxy
- Anytime Fitness
- Exxon/7-Eleven

## Restaurants

- On the Border Mexican Grill & Cantina
- The Q Shack
- **IHOP**
- Starbucks
- Sushi 101
- American Burger Company
- Subway
- Arooji's Wine Room
- Kenna Coal Fired Kitchen
- Tropical Smoothie Café