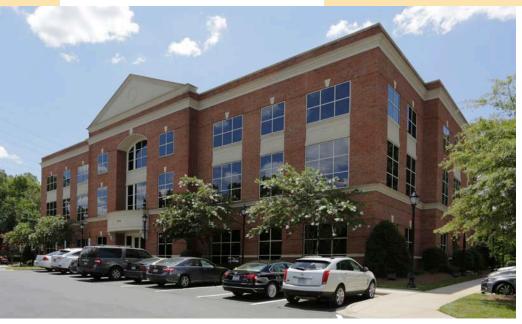

# Providence P A R K

Class A Office Space For Lease

## Overview

- 280,000 Square Foot Class A office park with seven multi-tenant office buildings
- Nearby major retail centers with 60+ dining options
- Abundant parking at 4/1000
- Multi-story buildings ranging from 11,000 53,000 RSF
- Easy access along Providence Road off I-485 and signalized intersection at McKee Road
- · Excellent employee and customer base
- Dedicated full-service property management team
- On-site security and property engineer