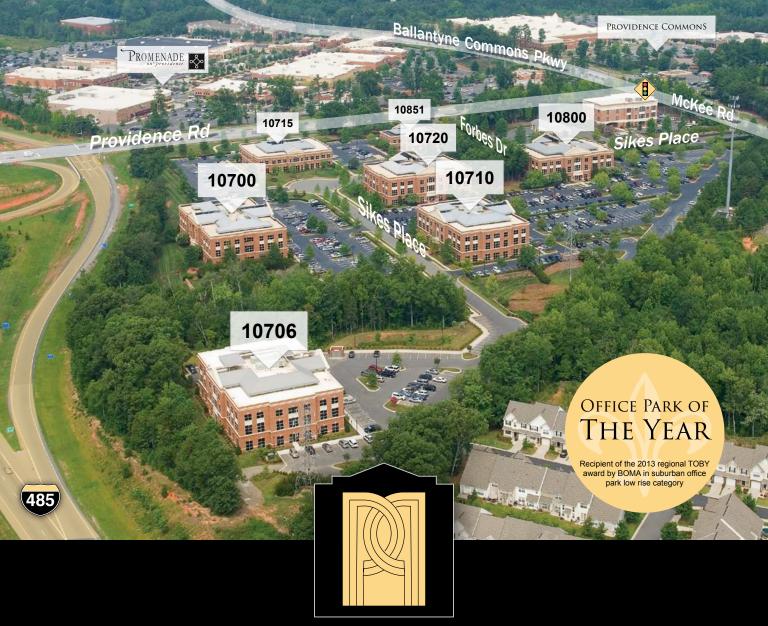

# Providence P A R K

Class A Office Space For Lease

## Overview

- 280,000 Square Foot Class A office park with seven multi-tenant office buildings
- Nearby major retail centers with 60+ dining options
- Abundant parking at 4/1000
- Multi-story buildings ranging from 11,000 53,000 RSF
- Easy access along Providence Road off I-485 and signalized intersection at McKee Road
- · Excellent employee and customer base
- Dedicated full-service property management team
- On-site security and property engineer

## Current Availability

| 10800 Sikes Place | Suite 230 | 728 RSF            |  |
|-------------------|-----------|--------------------|--|
|                   |           |                    |  |
| 10851 Sikes Place | Suite 100 | 5,100 RSF          |  |
|                   |           |                    |  |
| 10706 Sikes Place | Suite 250 | 3,057 - 12,110 RSF |  |

## 10800 Sikes Place

Suite 230 **728 RSF** 

## 10851 Sikes Place

Suite 100

5,100 RSF

For leasing information call

## 10706 Sikes Place

Suite 250

3,057 - 12,110 RSF

| Notes |  |  |  |
|-------|--|--|--|
|       |  |  |  |
|       |  |  |  |
|       |  |  |  |
|       |  |  |  |
|       |  |  |  |
|       |  |  |  |
|       |  |  |  |
|       |  |  |  |
|       |  |  |  |
|       |  |  |  |
|       |  |  |  |
|       |  |  |  |
|       |  |  |  |
|       |  |  |  |
|       |  |  |  |
|       |  |  |  |
|       |  |  |  |