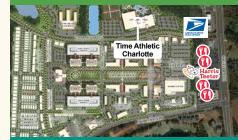

## **Key Tenants**

- Harris Teeter
- **Future Hotel**

## **Amenities**

- 200,000 SF Lifetime Fitness facility **Opening Late 2017**
- US Post Office

## Restaurants

- Ilios Noche
- Penn Station East Coast Subs
- Wendy's
- Hickory Tavern
- More Restaurants **Coming Soon**