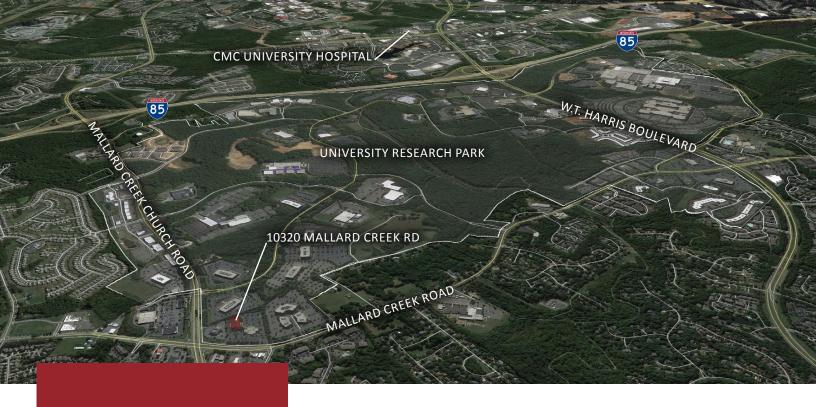

#### LOCATION

Mallard Crossing Medical
Park is conveniently located
in University Research
Park. University Research
Park is the second largest
employment center within the
second largest retail center in
the region.

Mallard Crossing Medical Park is approximately 3.5 miles from CMC University Hospital. Easy access to I-85, I-485, and I-77 allow tenants to attract clients and patients from a broader geographic area.