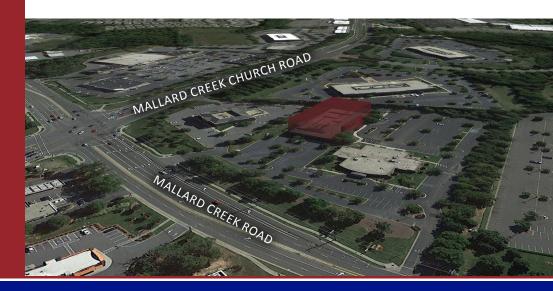

#### LOCATION

Mallard Crossing Medical
Park is conveniently located
in University Research
Park. University Research
Park is the second largest
employment center within the
second largest retail center in
the region.

Mallard Crossing Medical Park is approximately 3.5 miles from CMC University Hospital. Easy access to I-85, I-485, and I-77 allow tenants to attract clients and patients from a broader geographic area.