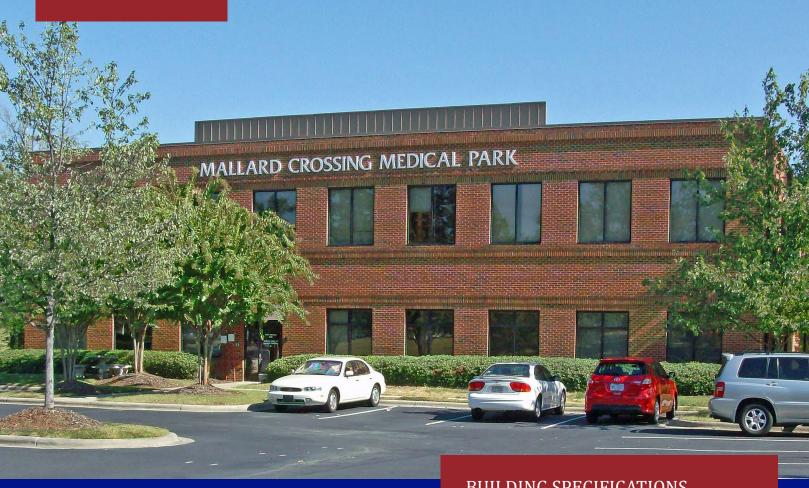

# MALLARD CROSSING MEDICAL PARK

10320 Mallard Creek Road | Charlotte, North Carolina

10320 Mallard Creek Road is a Class "A" 2-story medical office building featuring ample surface parking, excellent co-tenancy, and generous tenant improvement allowances. University Research Park's superior utility infrastructure with dual redundant power and extensive fiber lines make this property attractive to medical practices relying on uninterrupted power.

#### BUILDING SPECIFICATIONS

**Total Building Area** ± 38,000 SF Total Available Space ± 8,195 SF Year Built 1997

6/1,000 Parking Ratio

\$20.50/SF Full Service Asking Lease Rate