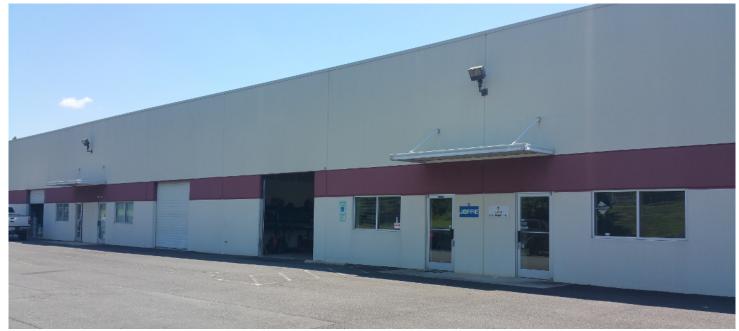

## 330 E. Hebron Street Unit H Charlotte, North Carolina 28206

## Available For Lease

- +/- 3,200 Sq. Ft. Total
- +/- 240 Sq. Ft. Office
- Gated, Secure Yard
- Truck Court
- Zoned I-2
- One (1) Dock High Door (Fenced)
- One (1) Drive-In Door
- 16' Clear Height
- Wet Sprinklers
- 3 Phase Power
- Great Access to I-485, I-77

Lease Rate: \$2,293 Per Month, Gross