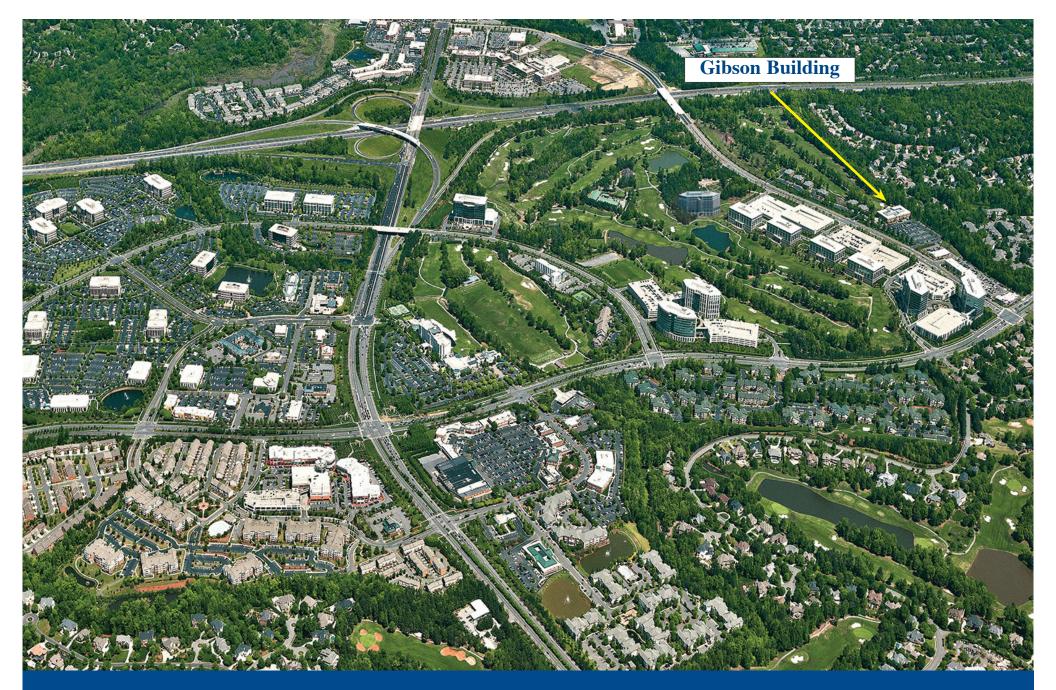

## **Gibson Building**

11430 North Community House Road, Charlotte, N.C.

## • SPACE AVAILABLE

• 3 Story, 75,000 SF

- In the Heart of Ballantyne Corporate Park
- Within 1/2 Mile:
- Ballantyne Hotel and Lodge, Golf, and Spa
- Shopping
- Retail
- Hotels
- YMCA
- Walking Trails, Park Like Setting

## Gibson Building

11430 North Community House Road, Charlotte, N.C.