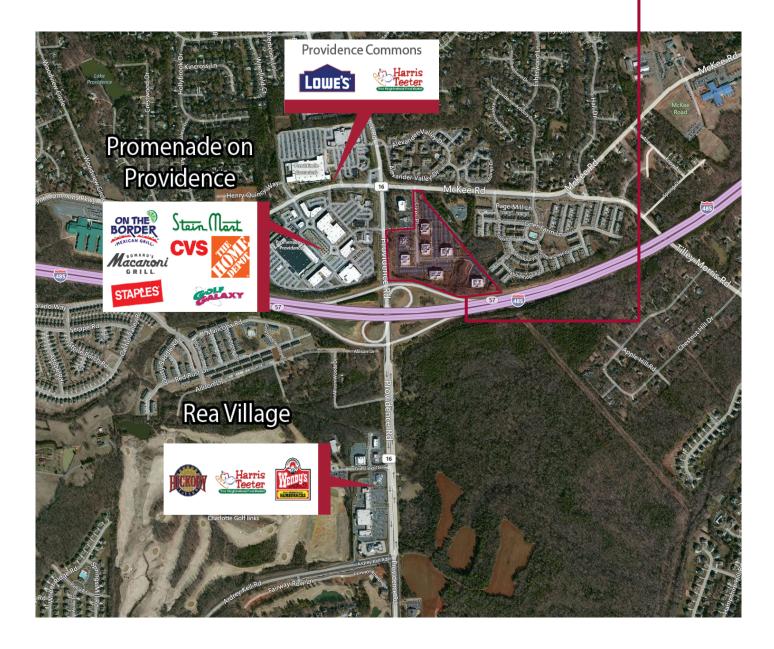

### Amenities

10800 Sikes Place

Whether it's a restaurant, specialty shop or grocery store, there is definitely plenty to choose from around Providence Park. In fact there are nearly 60 restaurants in a four-mile radius of the office park. Retail centers such as Providence Commons and the Promenade on Providence provide employees working in Providence Park with the convenience of shopping, dining, banking, and a post office right across the street from their office.

The Arboretum Shopping Center is located just 2.5 miles north of Providence Park and 4 miles to the west of Providence Park is Ballantyne.

Within a short drive is the Siskey YMCA and the Morrison YMCA that can provide active employees an excellent place to workout.