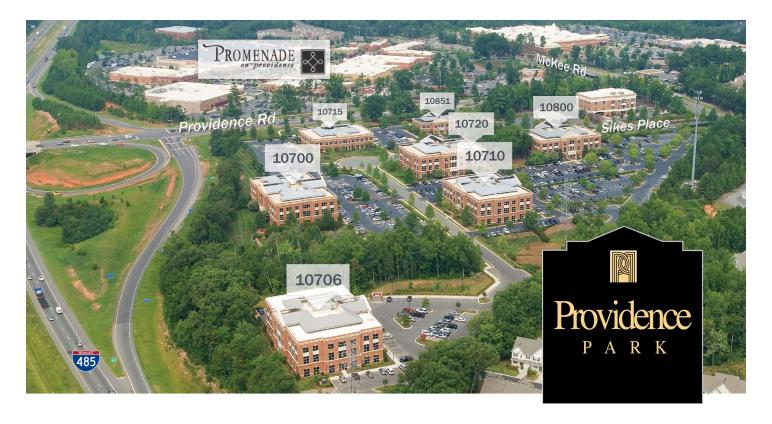

## Class – A Office Park

- 28-acre Office Park with six multi-tenant office buildings ranging from 30,000 to 54,000 RSF.
- Outstanding access on the corner of Providence Road and I-485 (Exit 57) provides excellent employee and customer base.
- Abundant amenities including 60+ dining options and retail in the immediate area.
- Multiple Suites Available.
- 2013 recipient of the regional TOBY award by BOMA: Suburban Office Park Low Rise.

#### Providence Road at I-485 - Charlotte, NC