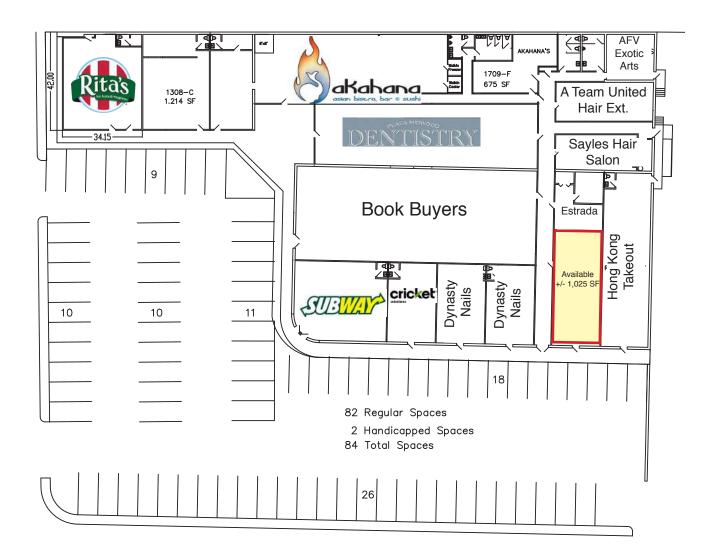

#### SITE ATTRIBUTES

- +/- 22,841 SF of total retail space
- +/- 1,025 SF Available
- 84 parking spaces (82 Regular, 2 Handicap)
- Zoning: B-2
- Lease Rate: \$35/SF NNN

#### SITE PLAN

### **Existing Tenants:**

- · Rita's Italian Ice
- Akahana's
- Midwood Dentistry
- Book Buyers
- Subway

- Cricket Store
- Dynasty Nails
- Estrada
- Hong Kong Takeout
- AFV Exotic Arts

- · A Team United Hair
  - **Extensions**
- · Sayles Hair Salon