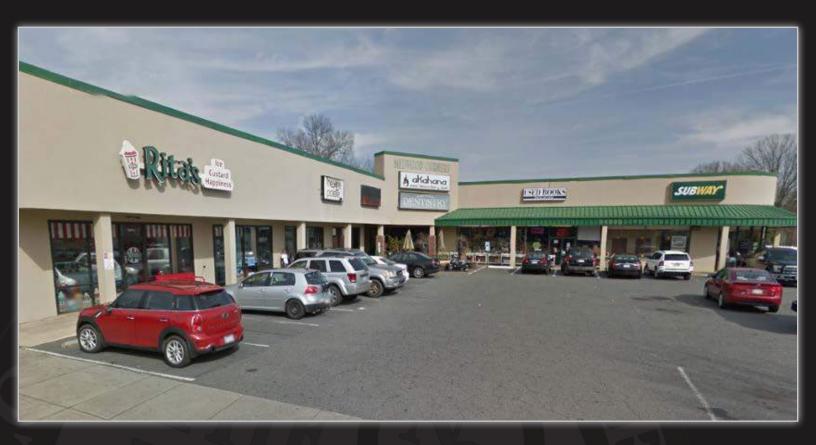

#### **ABOUT**

Midwood Corners is a +/- 22,841 SF retail center shadow anchored by Harris Teeter. Located at the intersection of Central Avenue and The Plaza in Plaza Midwood, the center offers excellent visibility as it is positioned along one of Charlotte's most heavily traveled thoroughfares into Uptown. It is within close proximity to numerous retail and restaurant establishments as well as Uptown and the interstates.

### **Existing Tenants:**

- · Rita's Italian Ice
- Akahana's
- Midwood Dentistry
- Book Buyers
- Subway

- Cricket Store
- Dynasty Nails
- Estrada
- Hong Kong Takeout
- AFV Exotic Arts

- · A Team United Hair
  - **Extensions**
- · Sayles Hair Salon