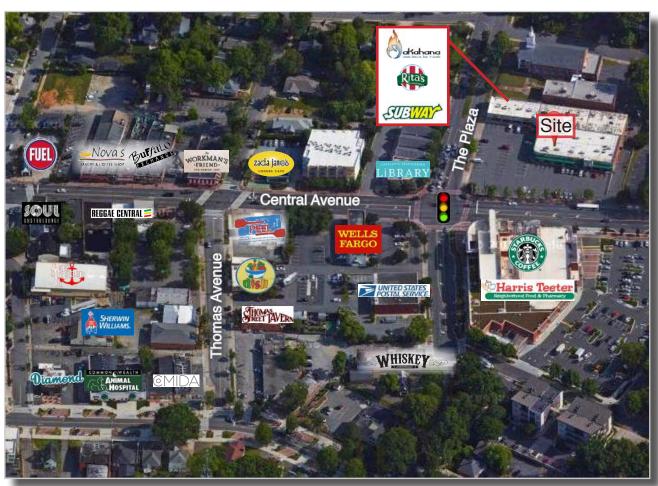

#### SITE PLAN

### **Existing Tenants:**

- · Rita's Italian Ice
- Akahana's
- Midwood Dentistry
- Book Buyers
- Subway

- Cricket Store
- Dynasty Nails
- Estrada
- Hong Kong Takeout
- AFV Exotic Arts

- · A Team United Hair
  - **Extensions**
- · Sayles Hair Salon