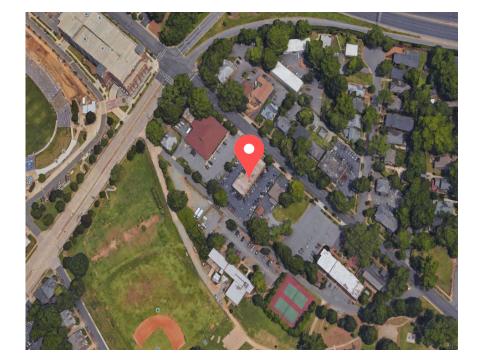

## Property Summary >

1420 E. 7th Street consists of  $\pm 0.9166$  acres and has a  $\pm 12,400$  SF office building with  $\pm 4,000$  additional SF in two smaller office buildings. The property is located in the Elizabeth area of Charlotte and is convenient to Presbyterian Medical Center, Carolinas Medical Center, and Mercy Hospital.

## Building Amenities >

- > ±0.9166 acres
- > ±12,400 SF building
- $> \pm 4,000$  SF in two smaller buildings
- > Tax parcel numbers
  - > 08-019-104
  - > 08-019-102

- > Access from Armory Drive and 7th Street
- > 2 miles from I-77
- > 0.2 miles from East Independence Blvd.
- > 0.9 Miles from Mercy Hospital
- > Zoning 0-2
- > Approximately 72 auto parking spaces