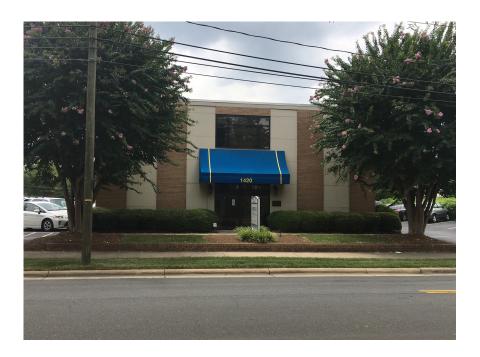

# 1420 E. 7th Street

1420 E. 7TH STREET, CHARLOTTE, NC

## Property Summary >

1420 E. 7th Street consists of  $\pm 0.9166$  acres and has a  $\pm 12,400$  SF office building with  $\pm 4,000$  additional SF in two smaller office buildings. The property is located in the Elizabeth area of Charlotte and is convenient to Presbyterian Medical Center, Carolinas Medical Center, and Mercy Hospital.

## Building Amenities >

- > ±0.9166 acres
- > ±12,400 SF building
- $> \pm 4,000$  SF in two smaller buildings
- > Tax parcel numbers
  - > 08-019-104
  - > 08-019-102

- > Access from Armory Drive and 7th Street
- > 2 miles from I-77
- > 0.2 miles from East Independence Blvd.
- > 0.9 Miles from Mercy Hospital
- > Zoning 0-2
- > Approximately 72 auto parking spaces