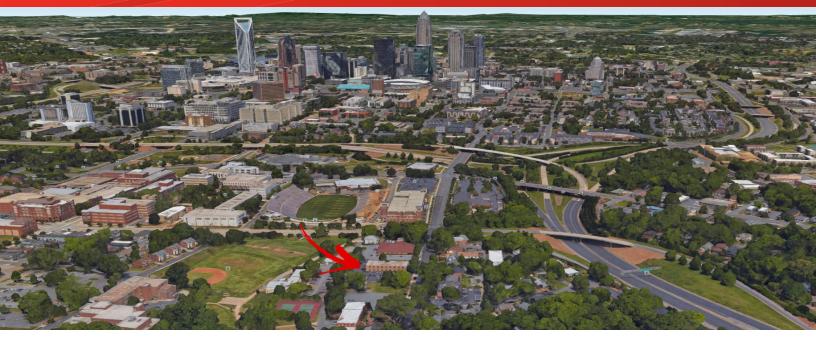

## Property Summary >

1420 E. 7th Street consists of  $\pm 0.9166$  acres and has a  $\pm 12,400$  SF office building with  $\pm 4,000$  additional SF in two smaller office buildings. The property is located in the Elizabeth area of Charlotte and is convenient to Presbyterian Medical Center, Carolinas Medical Center, and Mercy Hospital.

Located in the Elizabeth neighborhood, the property is 0.2 miles from East Independence Blvd. and 0.5 miles from I-277.