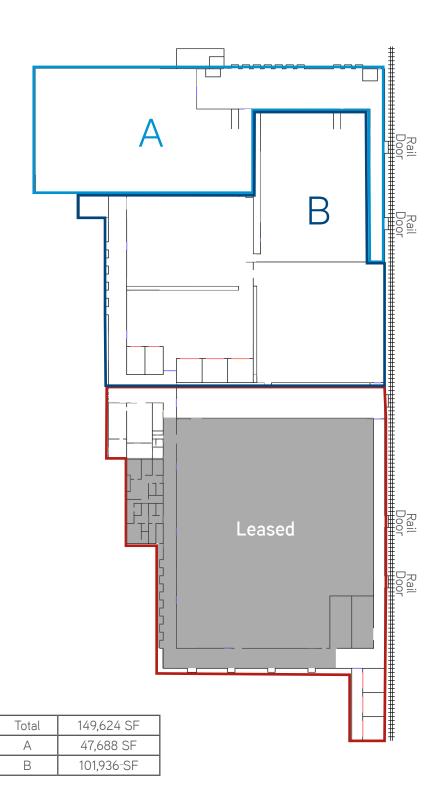

### 1000 Exchange Street >

±47,688 - 149,624 square feet available for lease located in the North submarket of Charlotte, NC. CSX rail service accessible directly behind the property. Situated 1.6 miles from Highway 16, 2.5 miles from Interstate 85, 4.7 miles from Interstate 485 and 4.6 miles from Interstate 77.

## Building Amenities >

- > ±47,688 149,624 SF Available
- > 26 Dock High Doors with Pit Levelers > Heavy Power
- > Rail served by CSX
- > Outside Storage Available
- > LED Lighting

- > Ceiling Height 20'-32.5'
- > Zoned I-2 (Heavy Industrial)
- > Fully Fenced with Guard Shack
- > Lease Rate: \$3.75 PSF NNN