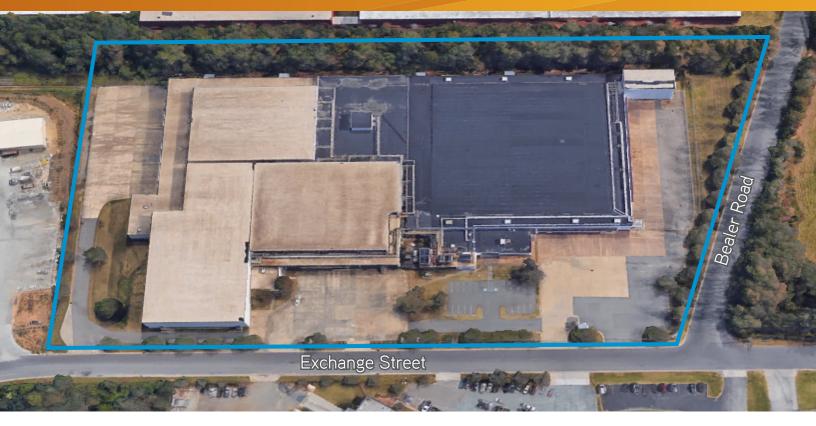

### 1000 Exchange Street >

±47,688 - 149,624 square feet available for lease located in the North submarket of Charlotte, NC. CSX rail service accessible directly behind the property. Situated 1.6 miles from Highway 16, 2.5 miles from Interstate 85, 4.7 miles from Interstate 485 and 4.6 miles from Interstate 77.

## Building Amenities >

- > ±47,688 149,624 SF Available
- > 26 Dock High Doors with Pit Levelers > Heavy Power
- > Rail served by CSX
- > Outside Storage Available
- > LED Lighting

- > Ceiling Height 20'-32.5'
- > Zoned I-2 (Heavy Industrial)
- > Fully Fenced with Guard Shack
- > Lease Rate: \$3.75 PSF NNN