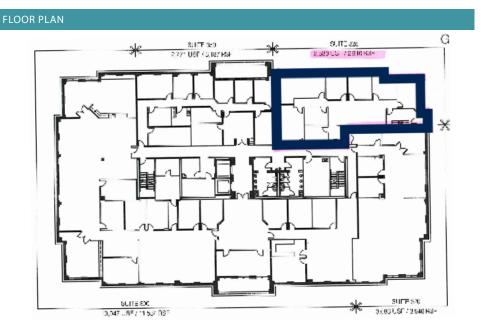

#### **Building and Space Profile**

Premises: 101,254 SF

Building Class: A

Submarket: South/48
Built: 1999

Parking: Ratio of 4.00/1,000 SF
Term: 5% fee to brokers
Availability: 2,910 RSF / 2,530 USF