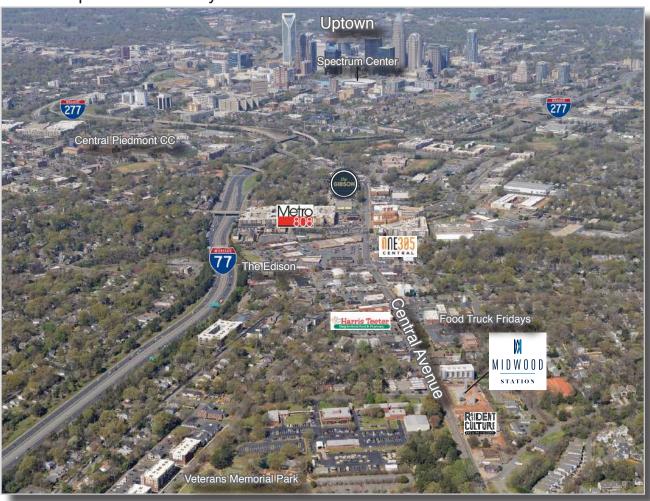

# PLAZA MIDWOOD

Plaza Midwood is located about 1 mile east of Uptown Charlotte. Known for its eclectic vibe, it has a mix of art galleries, locally owned shops and restaurants. Recent years have seen its resurgence as a residential neighborhood as well, with numerous multi-family residential communities underway. Read more here: <a href="http://plazamidwood.org">http://plazamidwood.org</a>

Traffic Counts: 30,000 VPD on Central Avenue