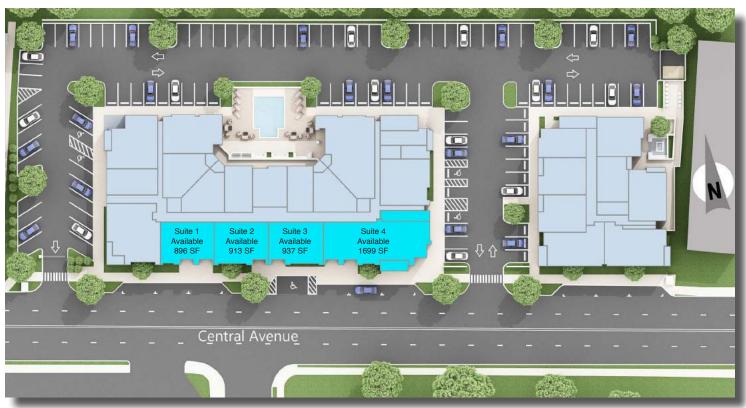

# FLOOR PLAN

Available: Suite 1: 896 RSF - 9-10' Ceiling Suite 2: 913 RSF, 9-10' Ceiling Suite 3: 937 RSF 9-10' Ceiling Suite 4: 1,699 RSF 10-11' Ceiling