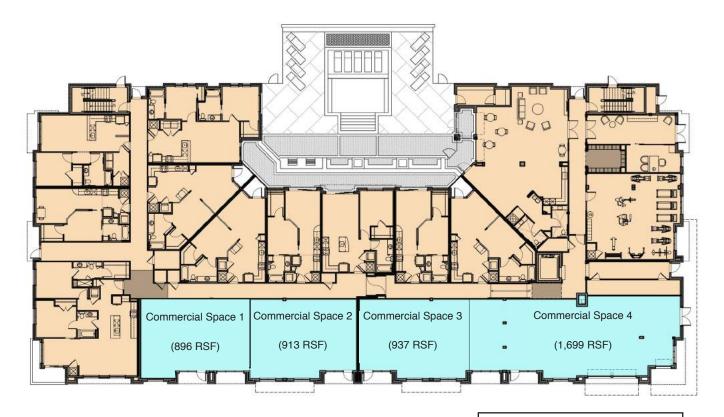

# FLOOR PLAN

Available: Suite 1: 896 RSF - 9-10' Ceiling Suite 2: 913 RSF, 9-10' Ceiling Suite 3: 937 RSF 9-10' Ceiling Suite 4: 1,699 RSF 10-11' Ceiling