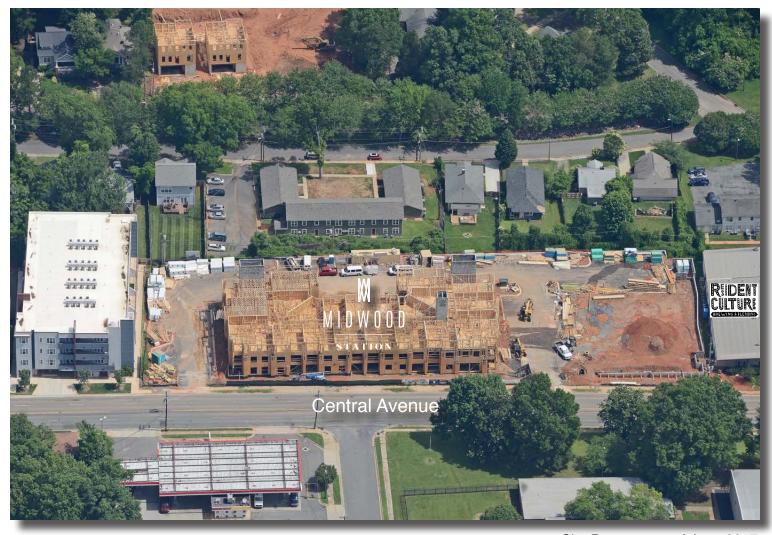

e: <a href="https://vimeo.com/channels/nichols/121645335">https://vimeo.com/channels/nichols/121645335</a>

# FLOOR PLAN



Available: Suite 1: 896 RSF - 9-10' Ceiling Suite 2: 913 RSF, 9-10' Ceiling Suite 3: 937 RSF 9-10' Ceiling Suite 4: 1,699 RSF 10-11' Ceiling

# SITE



# **ELEVATIONS**

# Central Street Elevation



# Corner Restaurant Front Elevation



# Corner Restaurant Side Elevation



# RESIDENT CULTURE BREWING

Resident Culture Brewing is a planned 14,000 SF brewhouse and taproom that will be located next to Midwood Station.

# Highlights of the Brewery Include:

- 4,000 SF Indoor Taproom
- 15 Barrel Brewhouse
- +/- 500 SF Private Event Space
- Game Area
- 3,500 SF Beer Garden







JFor more information please contact: Josh Beaver Josh@TheNicholsCompany.com 704.373.9797





Site Progress as of June 2017