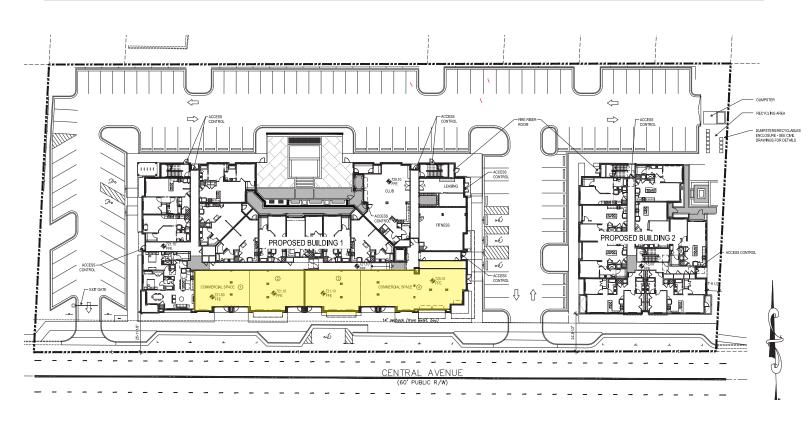

# SITE PLAN

Vimeo of Area and Site: <a href="https://vimeo.com/channels/nichols/121645335">https://vimeo.com/channels/nichols/121645335</a>

# SITE ATTRIBUTES

- +/- 4,445 RSF of Ground Floor Office or Retail Space
- Zoning: MUDD
- Exterior Signage Opportunities Available
- 12 Bike Spaces
- 123 Surface Parking Spaces (Including 10 On-Street Spaces)
- 97 Residential Units
- Front Setback: 14' From Curb
- Ceiling Height for Commercial Spaces: 9-12'
- Building Height: 50'