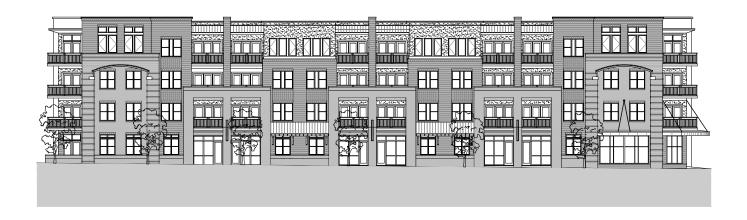

http://plazamidwood.org</a>



# **DEMOGRAPHICS**

|                    | <u> 1 Mile</u> | 3 Mile   | <u> 5 Mile</u> |
|--------------------|----------------|----------|----------------|
| Average HH Income  | \$88,020       | \$83,039 | \$71,209       |
| Total Population   | 9,276          | 89,189   | 207,335        |
| Daytime Population | 15,918         | 218,781  | 413,964        |

Traffic Counts: 30,000 VPD on Central Avenue



# SITE PLAN





Vimeo of Area and Site: <a href="https://vimeo.com/channels/nichols/121645335">https://vimeo.com/channels/nichols/121645335</a>

# FLOOR PLAN



Available: Suite 1: 896 RSF - 9-10' Ceiling Suite 2: 913 RSF, 9-10' Ceiling Suite 3: 937 RSF 9-10' Ceiling Suite 4: 1,699 RSF 10-11' Ceiling

# SITE



# **ELEVATIONS**

# Central Street Elevation



# Corner Restaurant Front Elevation



# Corner Restaurant Side Elevation



# RESIDENT CULTURE BREWING

Resident Culture Brewing is a planned 14,000 SF brewhouse and taproom that will be located next to Midwood Station.

# Highlights of the Brewery Include:

- 4,000 SF Indoor Taproom
- 15 Barrel Brewhouse
- +/- 500 SF Private Event Space
- Game Area
- 3,500 SF Beer Garden







JFor more information please contact: Josh Beaver Josh@TheNicholsCompany.com 704.373.9797





Site Progress as of June 2017