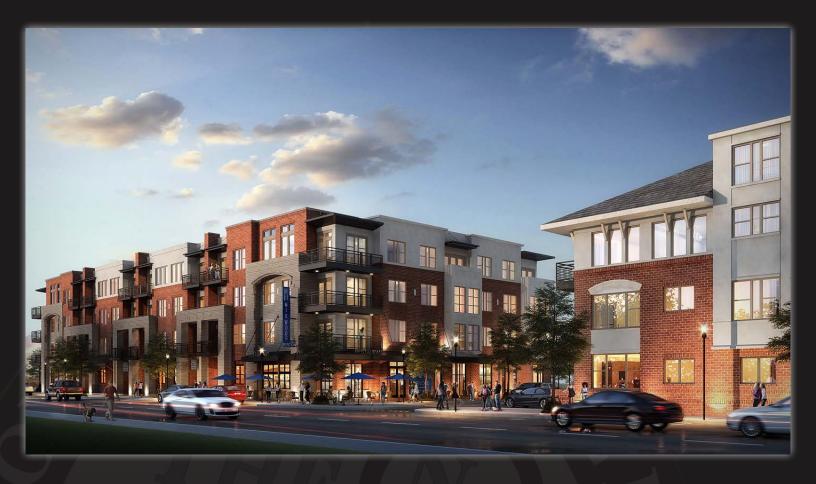

# M MIDWOOD

STATION

2007 Central Avenue | Charlotte, NC 28205

# **ABOUT**

Located in the Plaza Midwood area of Charlotte, Midwood Station is a boutique, mixed-use development that includes 97 residential units and approximately 4,445 SF of commercial space. The development is within walking distance to numerous retail shops and restaurants. It is approximately 1 mile east of Uptown and easily accessible from the interstates.

# SITE ATTRIBUTES

- +/- 4,445 RSF of Ground Floor Office or Retail Space
- Zoning: MUDD
- Exterior Signage Opportunities Available
- 12 Bike Spaces
- 123 Surface Parking Spaces (Including 10 On-Street Spaces)
- 97 Residential Units
- Front Setback: 14' From Curb
- Ceiling Height for Commercial Spaces: 9-12'
- Building Height: 50'