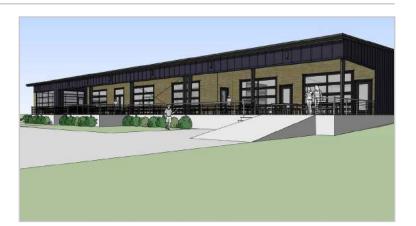

# RESIDENT CULTURE BREWING

Resident Culture Brewing is a planned 14,000 SF brewhouse and taproom that will be located next to Midwood Station.

# Highlights of the Brewery Include:

- 4,000 SF Indoor Taproom
- 15 Barrel Brewhouse
- +/- 500 SF Private Event Space
- Game Area
- 3,500 SF Beer Garden

JFor more information please contact: Josh Beaver Josh@TheNicholsCompany.com 704.373.9797