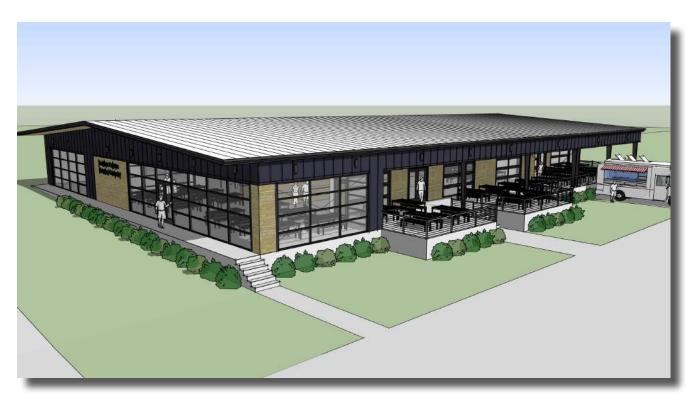

# **ABOUT**

Located in the Plaza Midwood area of Charlotte, Midwood Station is a boutique, mixed-use development that includes 97 residential units and approximately 4,445 SF of commercial space. The development is within walking distance to numerous retail shops and restaurants. It is approximately 1 mile east of Uptown and easily accessible from the interstates.

# SITE ATTRIBUTES

- +/- 4,445 RSF of Ground Floor Office or Retail Space
- Zoning: MUDD
- Exterior Signage Opportunities Available
- 12 Bike Spaces
- 123 Surface Parking Spaces (Including 10 On-Street Spaces)
- 97 Residential Units
- Front Setback: 14' From Curb
- Ceiling Height for Commercial Spaces: 9-12'
- Building Height: 50'

# **ELEVATIONS**