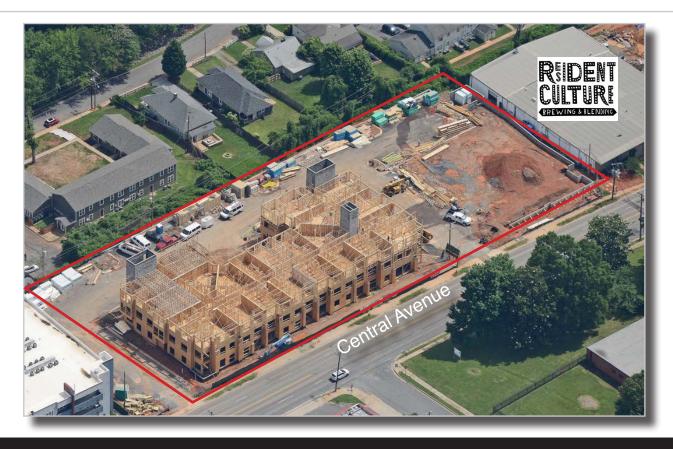

# RESIDENT CULTURE BREWING

Resident Culture Brewing is a planned 14,000 SF brewhouse and taproom that will be located next to Midwood Station.

# Highlights of the Brewery Include:

- 4,000 SF Indoor Taproom
- 15 Barrel Brewhouse
- +/- 500 SF Private Event Space
- Game Area
- 3,500 SF Beer Garden

JFor more information please contact: Josh Beaver Josh@TheNicholsCompany.com 704.373.9797

Site Progress as of June 2017