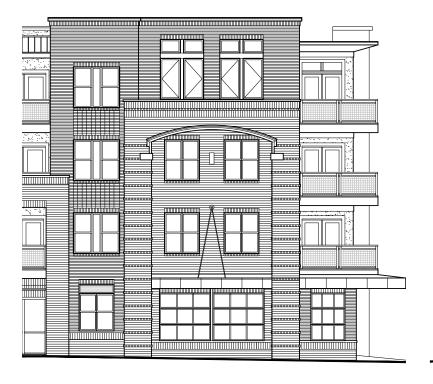

GRAPHICS**

|                    | <u> 1 Mile</u> | 3 Mile   | <u> 5 Mile</u> |
|--------------------|----------------|----------|----------------|
| Average HH Income  | \$88,020       | \$83,039 | \$71,209       |
| Total Population   | 9,276          | 89,189   | 207,335        |
| Daytime Population | 15,918         | 218,781  | 413,964        |

Traffic Counts: 30,000 VPD on Central Avenue



# SITE PLAN





Vimeo of Area and Site: <a href="https://vimeo.com/channels/nichols/121645335">https://vimeo.com/channels/nichols/121645335</a>

# FLOOR PLAN



Available: Suite 1: 896 RSF - 9-10' Ceiling Suite 2: 913 RSF, 9-10' Ceiling Suite 3: 937 RSF 9-10' Ceiling Suite 4: 1,699 RSF 10-11' Ceiling

# SITE



# **ELEVATIONS**

# Central Street Elevation



# Corner Restaurant Front Elevation



# Corner Restaurant Side Elevation



# RESIDENT CULTURE BREWING

Resident Culture Brewing is a planned 14,000 SF brewhouse and taproom that will be located next to Midwood Station.

# Highlights of the Brewery Include:

- 4,000 SF Indoor Taproom
- 15 Barrel Brewhouse
- +/- 500 SF Private Event Space
- Game Area
- 3,500 SF Beer Garden







JFor more information please contact: Josh Beaver Josh@TheNicholsCompany.com 704.373.9797





Site Progress as of June 2017