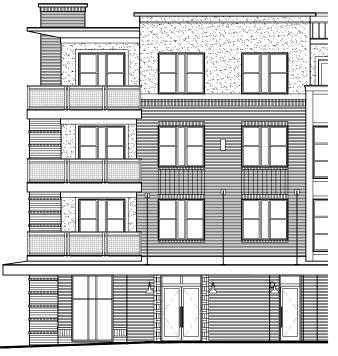

1 Mile</u> | 3 Mile   | <u> 5 Mile</u> |
|--------------------|----------------|----------|----------------|
| Average HH Income  | \$88,020       | \$83,039 | \$71,209       |
| Total Population   | 9,276          | 89,189   | 207,335        |
| Daytime Population | 15,918         | 218,781  | 413,964        |

Traffic Counts: 30,000 VPD on Central Avenue



# SITE PLAN





Vimeo of Area and Site: <a href="https://vimeo.com/channels/nichols/121645335">https://vimeo.com/channels/nichols/121645335</a>

# FLOOR PLAN



Available: Suite 1: 896 RSF - 9-10' Ceiling Suite 2: 913 RSF, 9-10' Ceiling Suite 3: 937 RSF 9-10' Ceiling Suite 4: 1,699 RSF 10-11' Ceiling

# SITE



# **ELEVATIONS**

# Central Street Elevation



# Corner Restaurant Front Elevation



# Corner Restaurant Side Elevation



# RESIDENT CULTURE BREWING

Resident Culture Brewing is a planned 14,000 SF brewhouse and taproom that will be located next to Midwood Station.

# Highlights of the Brewery Include:

- 4,000 SF Indoor Taproom
- 15 Barrel Brewhouse
- +/- 500 SF Private Event Space
- Game Area
- 3,500 SF Beer Garden







JFor more information please contact: Josh Beaver Josh@TheNicholsCompany.com 704.373.9797





Site Progress as of June 2017