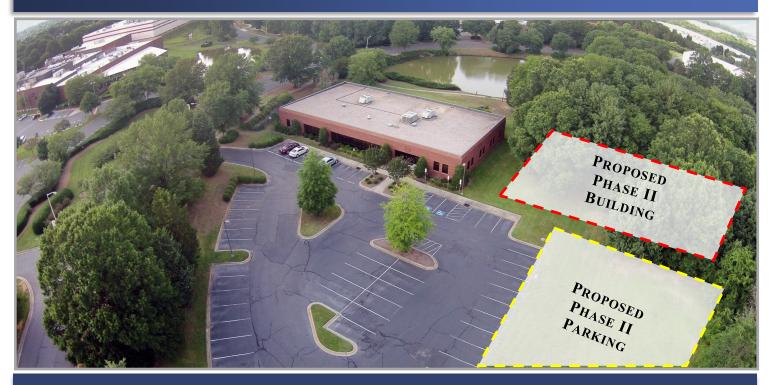

## 13835 South Lakes Drive | Charlotte, NC

± 12,699 SF professional office space on 3.5 acres - expandable

- $\pm$  12,699 total SF
  - 19 private offices
  - Large open area, 38 cubicles
  - 3 conference rooms
  - Kitchen/break area overlooking lake
  - Reception area
- $\pm 3.5$  acres
- Zoned I-1
- Mecklenburg County tax parcel ID #20321110
- $\pm 9$ ' to drop ceiling
- 15' to deck
- 100% climate controlled

- 67 parking spaces
- Constructed in 1997
- Current use: Engineering firm
- Original Site Plan allows for additional 12,000 SF building
- Located in South Point Business Park
- $\pm$  8.7 mi to Charlotte Douglas Airport
- $\pm 3.2$  mi to I-485
- $\pm 2$  mi to I-77
- $\pm$  1.1 mi to South Carolina state line