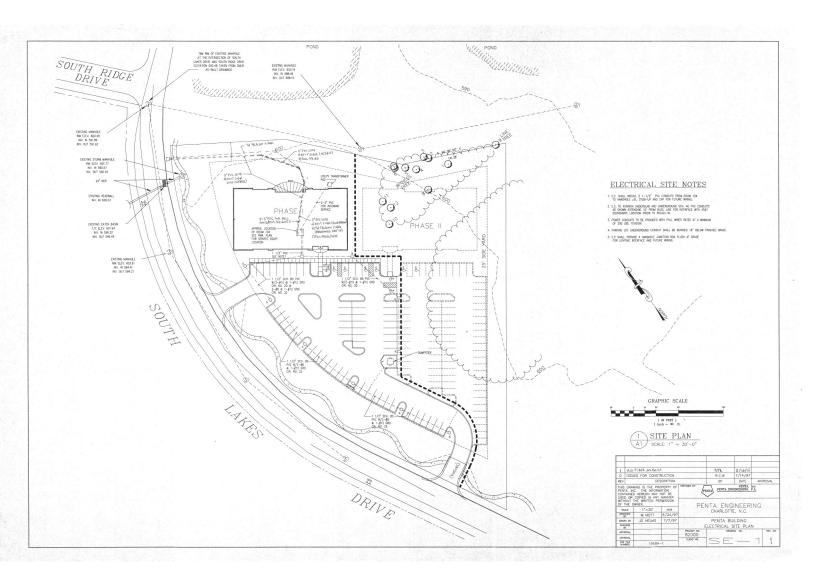

- 67 parking spaces
- Constructed in 1997
- Current use: Engineering firm
- Original Site Plan allows for additional 12,000 SF building
- Located in South Point Business Park
- $\pm$  8.7 mi to Charlotte Douglas Airport
- $\pm 3.2$  mi to I-485
- $\pm 2$  mi to I-77
- $\pm$  1.1 mi to South Carolina state line