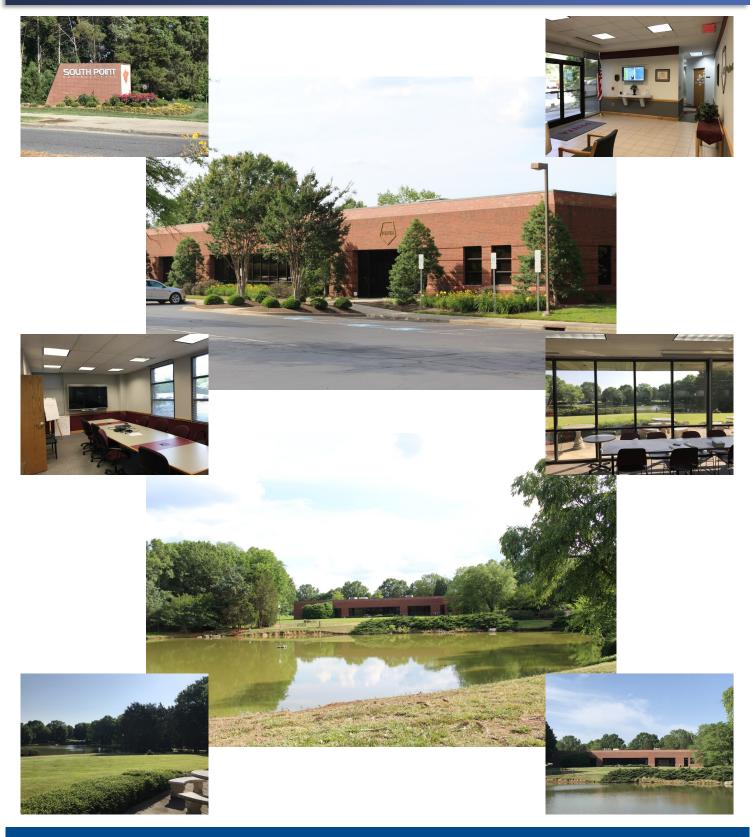

## 13835 South Lakes Drive | Charlotte, NC

± 12,699 SF professional office space on 3.5 acres - expandable

- $\pm$  12,699 total SF
  - 19 private offices
  - Large open area, 38 cubicles
  - 3 conference rooms
  - Kitchen/break area overlooking lake
  - Reception area
- $\pm 3.5$  acres
- Zoned I-1
- Mecklenburg County tax parcel ID #20321110
- $\pm 9$ ' to drop ceiling
- 15' to deck
- 100% climate controlled