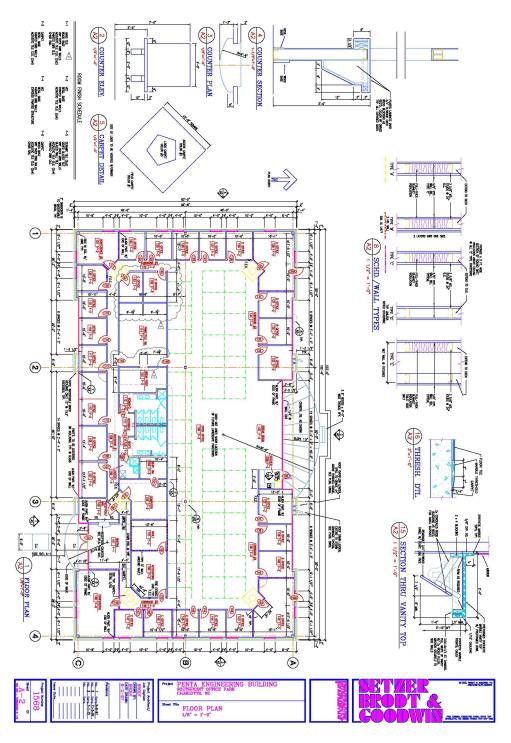

## 13835 South Lakes Drive | Charlotte, NC

± 12,699 SF professional office space on 3.5 acres - expandable

- $\pm$  12,699 total SF
  - 19 private offices
  - Large open area, 38 cubicles
  - 3 conference rooms
  - Kitchen/break area overlooking lake
  - Reception area
- $\pm 3.5$  acres
- Zoned I-1
- Mecklenburg County tax parcel ID #20321110
- $\pm 9$ ' to drop ceiling
- 15' to deck
- 100% climate controlled