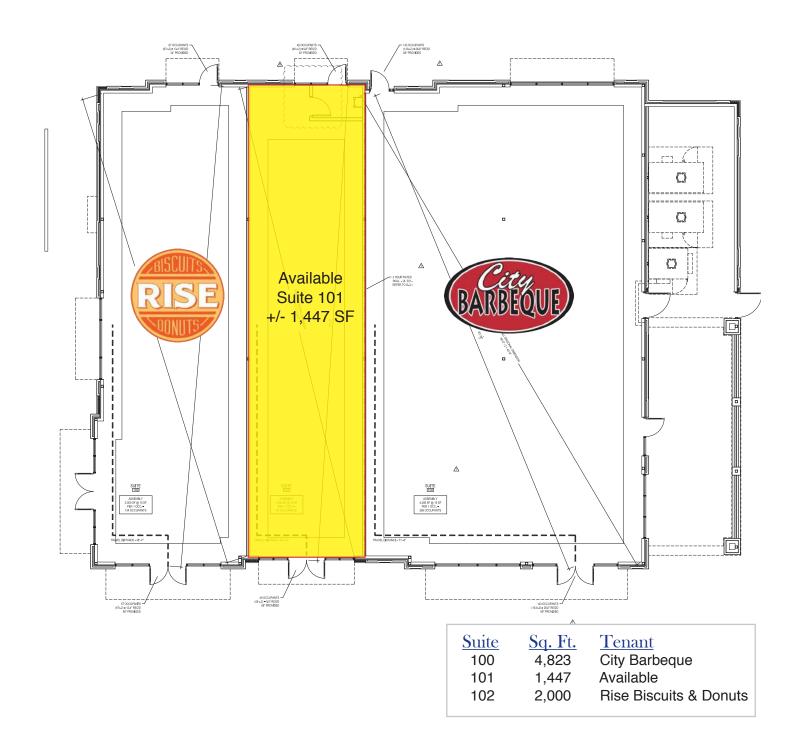

## **LOCATION**

Highly visible +/- 1,447 SF retail space available for lease in proposed strip center located at The Park, a premier mixed-use community just off of I-77 along Gilead Road in Huntersville, NC. The space, ideal for service, office or medical uses, has City Barbeque and Rise Biscuits and Donuts as co-tenants. It is in close proximity to numerous other retail centers, specialty shops and restaurants as well as Earth Fare Grocery store and Novant Health Huntersville Medical Center.

# SITE ATTRIBUTES

- +/- 7,200 Proposed Retail Strip Center
- +/- 1,447 SF Available
- Ideal for Service, Office or Medical Uses
- 41 Parking Spaces
- Delivery: Summer 2017
- Lease Rate: \$32/SF NNN