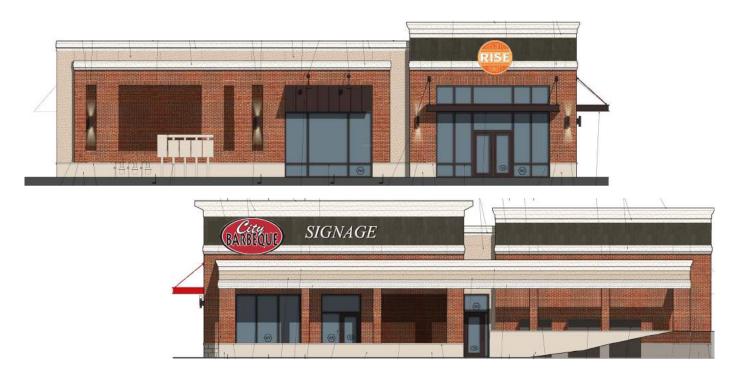

MOGRAPHICS**

|                    | 1 Mile   | 3 Miles   | 5 Miles   |
|--------------------|----------|-----------|-----------|
| Population         | 4,901    | 28,410    | 66,648    |
| Daytime Population | 5,204    | 37,149    | 91,029    |
| Avg HH Income      | \$97,445 | \$107,467 | \$102,748 |

Traffic Counts: 98,000 VPD at I-77 | 35,000 VPD at Gilead Rd.

## THE PARK HUNTERSVILLE



HUNTERSVILLE

The Park, located in Huntersville, NC just outside of Charlotte, is a premier mixed-use community offering space for lease, land for sale and build-to-suit options. Keller Technology, Novant Health Huntersville Medical Center, and Joe Gibbs Racing are just a few of the businesses that are a part of The Park.

# **ELEVATION**

### Front Exterior



### Rear Exterior



## Side Exteriors





## SITE PLAN



For more information please contact: osh Beaver Josh@thenicholscompany.com 704.373.9797