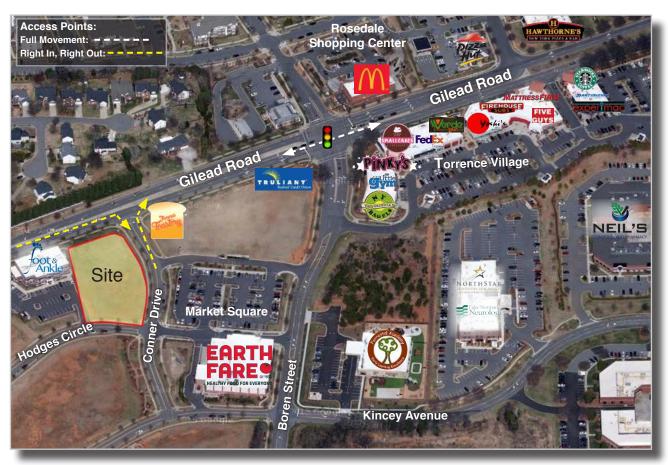

### **AREA MAP**

## **LOCATION**

Highly visible +/- 1,447 SF retail space available for lease in proposed strip center located at The Park, a premier mixed-use community just off of I-77 along Gilead Road in Huntersville, NC. The space, ideal for service, office or medical uses, has City Barbeque and Rise Biscuits and Donuts as co-tenants. It is in close proximity to numerous other retail centers, specialty shops and restaurants as well as Earth Fare Grocery store and Novant Health Huntersville Medical Center.