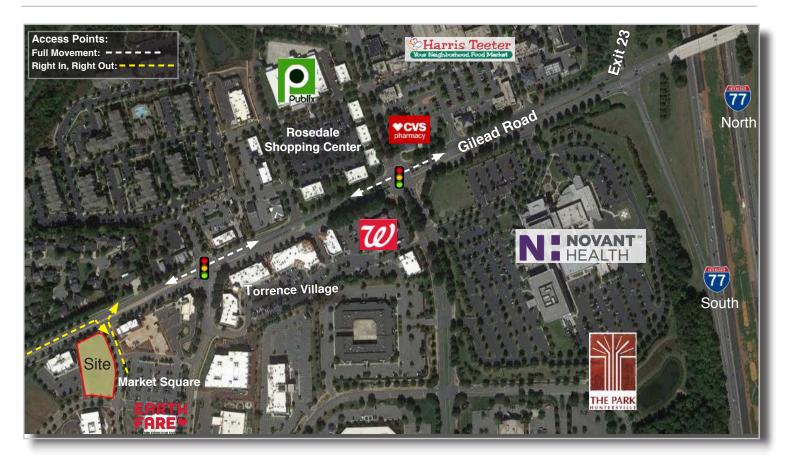

### **AREA MAP**

## **LOCATION**

Highly visible +/- 1,447 SF retail space available for lease in proposed strip center located at The Park, a premier mixed-use community just off of I-77 along Gilead Road in Huntersville, NC. The space, ideal for service, office or medical uses, has City Barbeque and Rise Biscuits and Donuts as co-tenants. It is in close proximity to numerous other retail centers, specialty shops and restaurants as well as Earth Fare Grocery store and Novant Health Huntersville Medical Center.