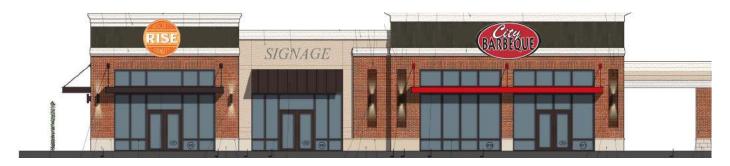

: \$32/SF NNN

### **AREA MAP**



## **DEMOGRAPHICS**

|                    | 1 Mile   | 3 Miles   | 5 Miles   |
|--------------------|----------|-----------|-----------|
| Population         | 4,901    | 28,410    | 66,648    |
| Daytime Population | 5,204    | 37,149    | 91,029    |
| Avg HH Income      | \$97,445 | \$107,467 | \$102,748 |

Traffic Counts: 98,000 VPD at I-77 | 35,000 VPD at Gilead Rd.

## THE PARK HUNTERSVILLE



HUNTERSVILLE

The Park, located in Huntersville, NC just outside of Charlotte, is a premier mixed-use community offering space for lease, land for sale and build-to-suit options. Keller Technology, Novant Health Huntersville Medical Center, and Joe Gibbs Racing are just a few of the businesses that are a part of The Park.

# **ELEVATION**

### Front Exterior



### Rear Exterior



## Side Exteriors





## SITE PLAN



For more information please contact: osh Beaver Josh@thenicholscompany.com 704.373.9797