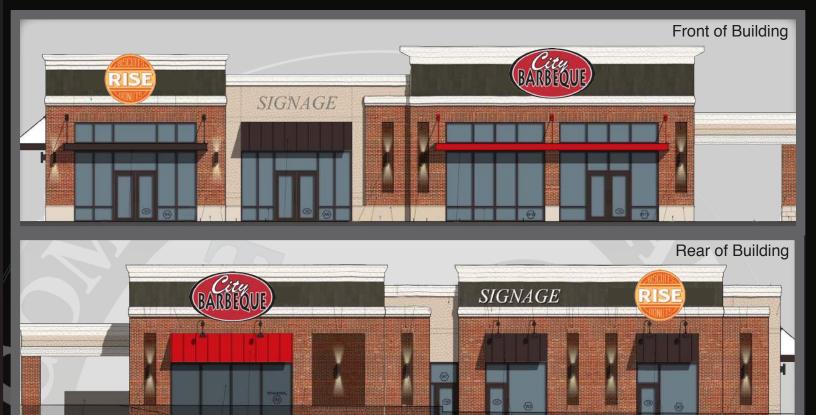

osh Beaver
The Nichols Company
704.373.9797 (Office) • 704.373.9798 (Fax)
josh@thenicholscompany.com
www.thenicholscompany.com
600 Queens Rd. Charlotte, NC 28207





# Shoppes at The Park

15425 Hodges Circle | Huntersville, NC 28078

## **LOCATION**

Highly visible +/- 1,447 SF retail space available for lease in proposed strip center located at The Park, a premier mixed-use community just off of I-77 along Gilead Road in Huntersville, NC. The space, ideal for service, office or medical uses, has City Barbeque and Rise Biscuits and Donuts as co-tenants. It is in close proximity to numerous other retail centers, specialty shops and restaurants as well as Earth Fare Grocery store and Novant Health Huntersville Medical Center.



# SITE ATTRIBUTES

- +/- 7,200 Proposed Retail Strip Center
- +/- 1,447 SF Available
- Ideal for Service, Office or Medical Uses
- 41 Parking Spaces
- Delivery: Summer 2017
- Lease Rate: \$32/SF NNN

### **AREA MAP**



## **D