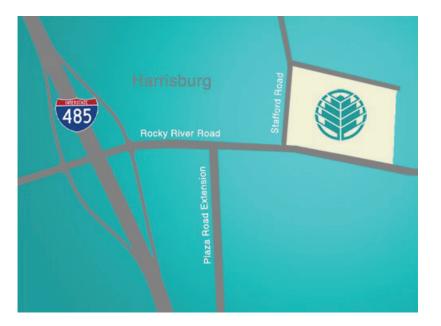

### ±17.6 Acres of Land for Sale

Rocky River Road at I-485, Charlotte, NC

### Land for Sale

- 17.6± acres available for future residential development.
- Located in the SW quadrant of the Rocky River Road and I-485 interchange (Exit 36).
- City of Charlotte Zoning: R-3 Single-Family \*seller may sell subject to rezoning
- Utilities available and located near site.
- Located 3.5 miles from the UNC Charlotte campus and 4 miles to the Town of Harrisburg.