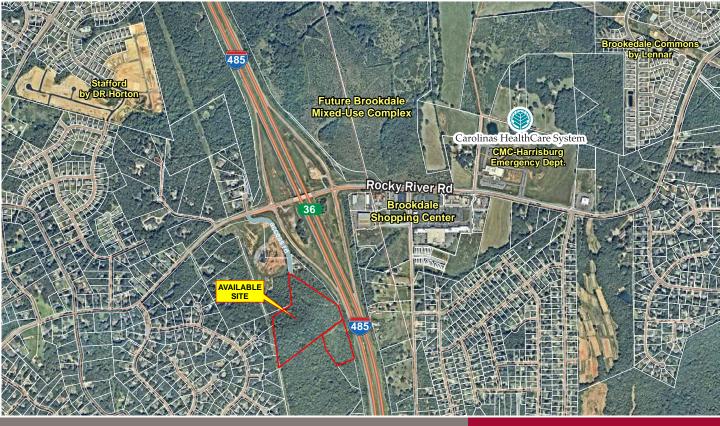

### ±17.6 Acres of Land for Sale

Rocky River Road at I-485, Charlotte, NC

### Land for Sale

- 17.6± acres available for future residential development.
- Located in the SW quadrant of the Rocky River Road and I-485 interchange (Exit 36).
- City of Charlotte Zoning: R-3 Single-Family \*seller may sell subject to rezoning
- Utilities available and located near site.
- Located 3.5 miles from the UNC Charlotte campus and 4 miles to the Town of Harrisburg.

#### Land For Sale Rocky River Rd at I-485 - Charlotte, NC