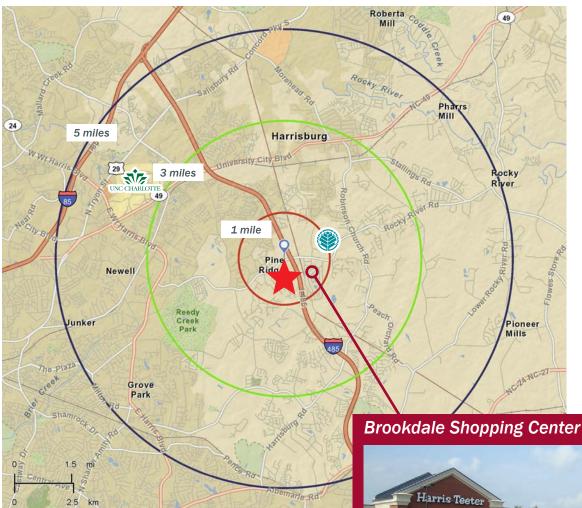

## Demographics

#### **Demographics and Proximate Location**

Source: Esri 2016

| Demographics             | 1 mile    | 3 mile   |
|--------------------------|-----------|----------|
| 2016 Est. Population     | 4,431     | 44,714   |
| 2016 Est. Housing Units  | 1,542     | 15,600   |
| 2016 Est. Avg. HH Income | \$108,615 | \$82,984 |