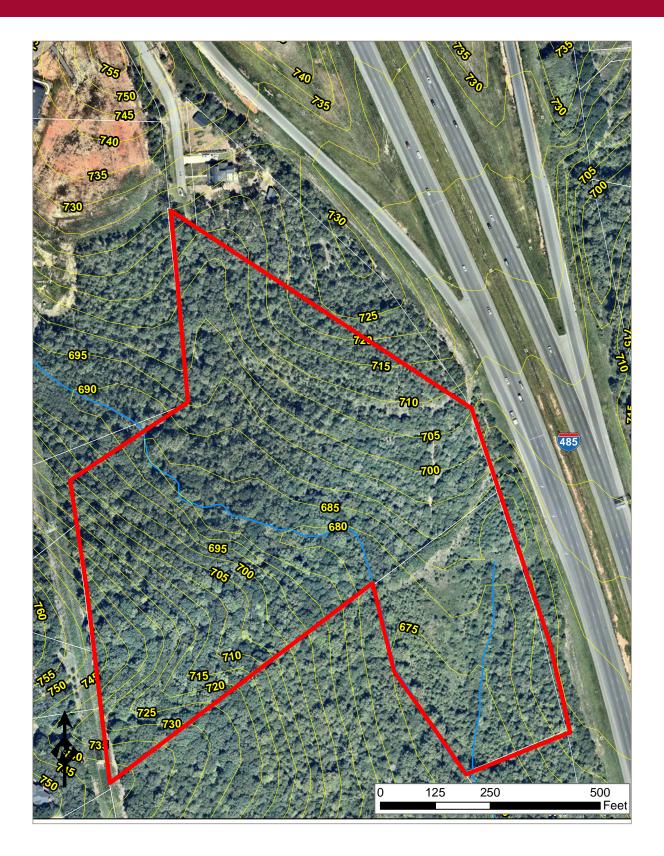

vg. HH Income | \$108,615 | \$82,984 |





## CMC-Harrisburg



Carolinas HealthCare System



CMC-Harrisburg is located at 9592 Rocky River Road, Harrisburg, NC 28215 Carolinas HealthCare System has opened CMC-Harrisburg, a new healthcare pavilion (freestanding ER) on Rocky River Road in Harrisburg, NC near I-485 to help meet the emergency medical needs of this dynamic, growing community.

CMC-Harrisburg, a facility of CMC-NorthEast, provides residents in the surrounding area 24/7 access to physicians who are board-certified in emergency medicine, plus a number of services to ensure quality patient care.

#### The facility includes:

- 24/7 emergency services
- Helipad for transporting patients
- Diagnostic imaging
- Full service laboratory

Source: www.cmc-harrisburg.org

# Topography