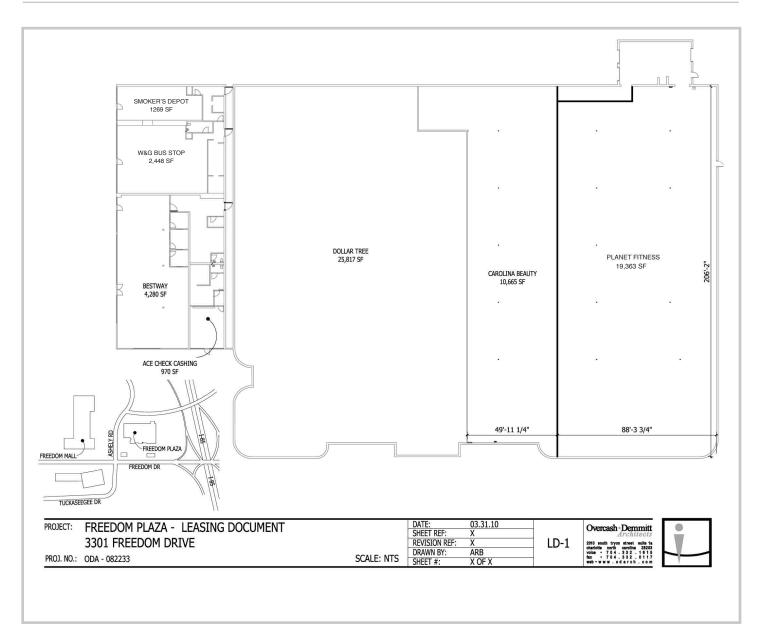

t outside the Charlotte CBD. With an interstate exit funneling directly into the shopping center, access is unmatched in the area. Directly across Ashley Road is the old Freedom Mall, which was redeveloped in 2007 for Mecklenburg County and has significantly increased the daily population and traffic in the area.



# DEMOGRAPHICS

|                          | 1 Mile   | 3 Miles  | 5 Miles  |
|--------------------------|----------|----------|----------|
| Total Population         | 7,280    | 57,962   | 148,400  |
| Total Daytime Population | 9,376    | 71,185   | 295,376  |
| Average Household Income | \$36,060 | \$45,337 | \$59,583 |

# SITE ATTRIBUTES

- Anchored by Dollar Tree and Planet Fitness
- Parking Spaces: 217
- Zoning: B-2
- New Ownership and Renovation Underway

# LEASE PLAN





# SITE PLAN





For more information please contact: Josh Beaver Josh@thenicholscompany.com 704.373.9797



This information has been obtained from sources believed to be reliable. While we do not doubt its accuracy, we have not verified it and make no guarantee, warranty or representation to independently confirm its accuracy and completeness.