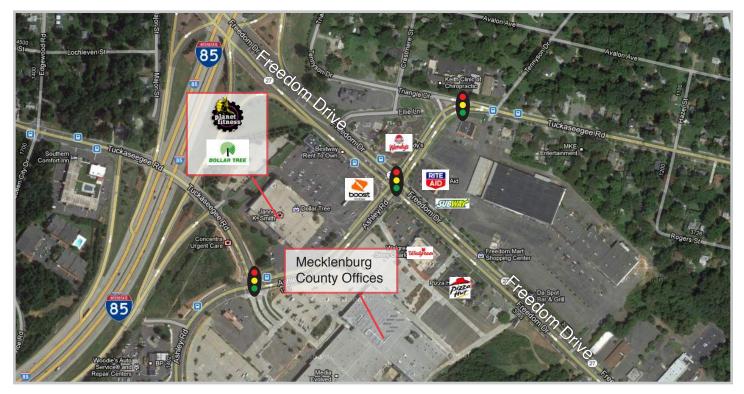

# LOCATION

Freedom Plaza is adjacent to the intersection of I-85 and Freedom Drive, just outside the Charlotte CBD. With an interstate exit funneling directly into the shopping center, access is unmatched in the area. Directly across Ashley Road is the old Freedom Mall, which was redeveloped in 2007 for Mecklenburg County and has significantly increased the daily population and traffic in the area.