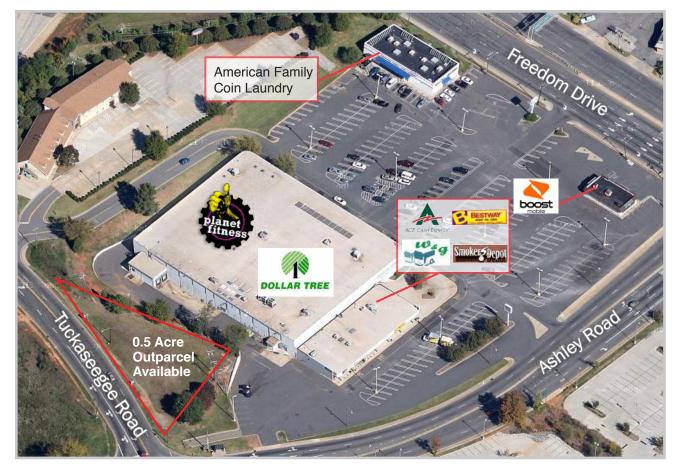

## CURRENT AND LOCAL TENANTS

- Dollar Tree
- Planet Fitness
- Carolina Beauty Supply
- Bestway
- Ace Check Cashing
- American Family Coin Laundry
- Boost Mobile

- Walgreens
- Rite Aid
- Subway
- Wendy's
- Pizza Hut
- W&G Bus Stop
- Smoker's Depot

# SITE ATTRIBUTES

- 65,000 SF Neighborhood Shopping Center
- Fully Leased
- Outparcel: Approx. 0.5 Acres (Can be Expanded as Needed)
  - 06714102 Parcel ID
  - Call for Pricing

# SITE ATTRIBUTES

- Anchored by Dollar Tree and Planet Fitness
- Parking Spaces: 217
- Zoning: B-2
- New Ownership and Renovation Underway