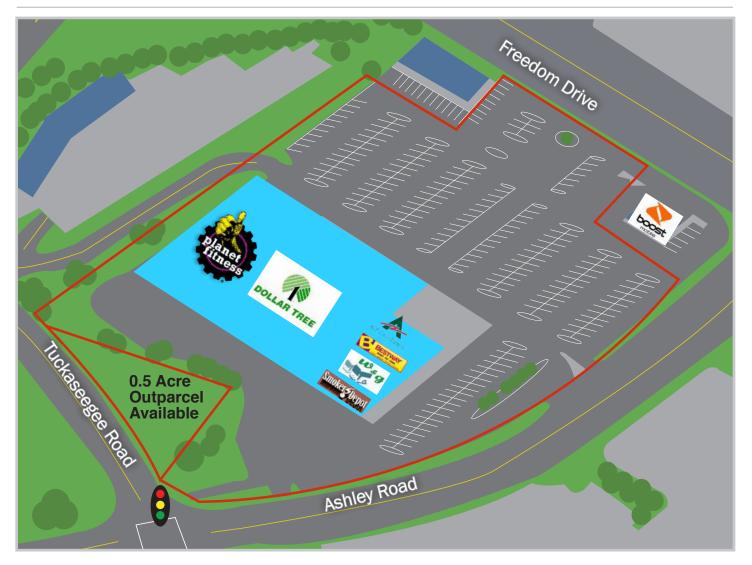

# SITE ATTRIBUTES

- 65,000 SF Neighborhood Shopping Center
- Fully Leased
- Outparcel: Approx. 0.5 Acres (Can be Expanded as Needed)
  - 06714102 Parcel ID
  - Call for Pricing

# SITE ATTRIBUTES

- Anchored by Dollar Tree and Planet Fitness
- Parking Spaces: 217
- Zoning: B-2
- New Ownership and Renovation Underway

# SITE PLAN

For more information please contact: Josh Beaver Josh@thenicholscompany.com 704.373.9797

This information has been obtained from sources believed to be reliable. While we do not doubt its accuracy, we have not verified it and make no guarantee, warranty or representation to independently confirm its accuracy and completeness.