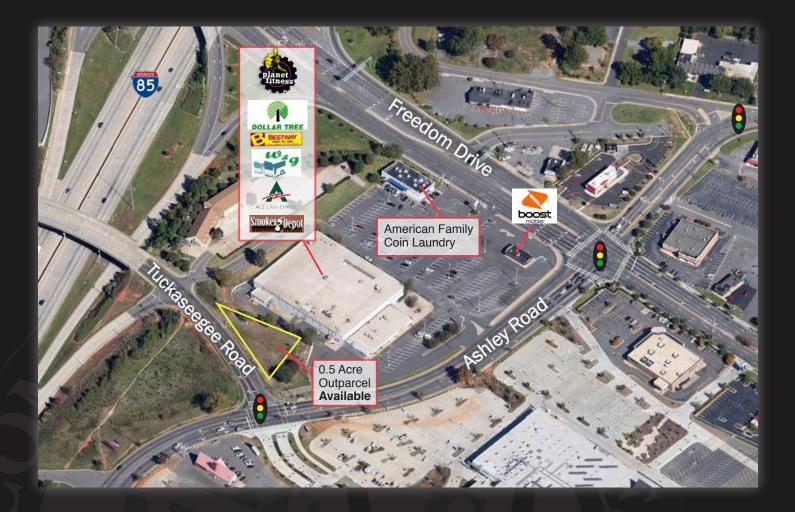

## CURRENT AND LOCAL TENANTS

- Dollar Tree
- Planet Fitness
- Carolina Beauty Supply
- Bestway
- Ace Check Cashing
- American Family Coin Laundry
- Boost Mobile

- Walgreens
- Rite Aid
- Subway
- Wendy's
- Pizza Hut
- W&G Bus Stop
- Smoker's Depot

# SITE ATTRIBUTES

- 65,000 SF Neighborhood Shopping Center
- Fully Leased
- Outparcel: Approx. 0.5 Acres (Can be Expanded as Needed)
  - 06714102 Parcel ID
  - Call for Pricing

# LOCATION

Freedom Plaza is adjacent to the intersection of I-85 and Freedom Drive, just outside the Charlotte CBD. With an interstate exit funneling directly into the shopping center, access is unmatched in the area. Directly across Ashley Road is the old Freedom Mall, which was redeveloped in 2007 for Mecklenburg County and has significantly increased the daily population and traffic in the area.