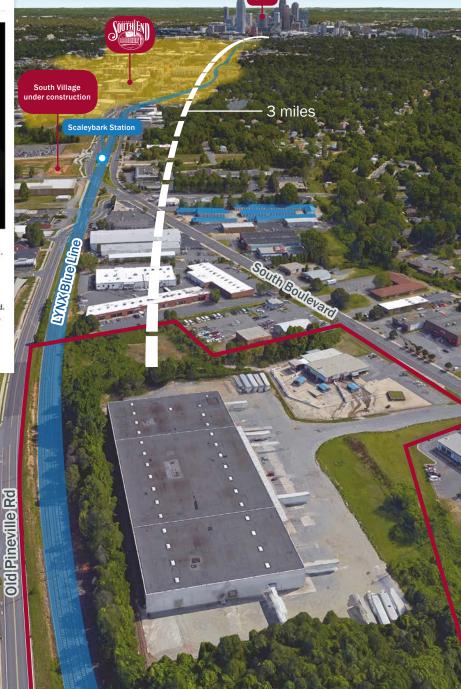

#### Infill - Lower SouthEnd

| Property<br>Summary | Owner                                                                                                                                                                                                                                                                                                                                                                                                                                                                                                                                                                                                                                                                                                                                                                                                                                                                                                                                                                                                                                                                                                         | Address                 | PIN#     | Acres    | Building SF | Zoning |
|---------------------|---------------------------------------------------------------------------------------------------------------------------------------------------------------------------------------------------------------------------------------------------------------------------------------------------------------------------------------------------------------------------------------------------------------------------------------------------------------------------------------------------------------------------------------------------------------------------------------------------------------------------------------------------------------------------------------------------------------------------------------------------------------------------------------------------------------------------------------------------------------------------------------------------------------------------------------------------------------------------------------------------------------------------------------------------------------------------------------------------------------|-------------------------|----------|----------|-------------|--------|
|                     | Carolina Foods, Inc                                                                                                                                                                                                                                                                                                                                                                                                                                                                                                                                                                                                                                                                                                                                                                                                                                                                                                                                                                                                                                                                                           | 4300 South<br>Boulevard | 14906202 | 12.357±  | 110,500± SF | TOD-M  |
|                     |                                                                                                                                                                                                                                                                                                                                                                                                                                                                                                                                                                                                                                                                                                                                                                                                                                                                                                                                                                                                                                                                                                               |                         |          |          |             |        |
| Location            | The 12+ acre site is located in Lower South End, and it is one of the few remaining tracts that can support a large mixed-use development. A wide variety of businesses, housing, and retail options have thrived in the area over the past decade, and the catalyst for South End's success has been the LYNX Blue Line. The LYNX runs directly through the heart of South End, and there are 15 walk-up transit stops strategically placed along the South Boulevard corridor. The subject property is located within a .25 mile walk of the Scaleybark stop, and Lynx riders also conveniently have to ability to park and ride from this station. If commuting via the light rail isn't an option, access to I-77 is just over 1 mile away from the site, making jobs along the I-77 corridor easy and efficient to get to.  A 110,500 SF warehouse is currently on the property and is leased on a year-to-year basis. TOD-M zoning is already in place. Major developments planned to the immediate north include Scaleybark Station, redevelopment of the Crosland Centre, and a new Lidl supermarket. |                         |          |          |             |        |
| Infrastructure      | The Property will be conveyed in its as-is condition. The Property is currently served with municipal wastewater and water, Duke Power electricity, Piedmont Natural Gas and Time Warner Cable.                                                                                                                                                                                                                                                                                                                                                                                                                                                                                                                                                                                                                                                                                                                                                                                                                                                                                                               |                         |          |          |             |        |
| Demographics        |                                                                                                                                                                                                                                                                                                                                                                                                                                                                                                                                                                                                                                                                                                                                                                                                                                                                                                                                                                                                                                                                                                               | 1 n                     | nile 3   | miles    |             |        |
|                     | 2016 Est. Population                                                                                                                                                                                                                                                                                                                                                                                                                                                                                                                                                                                                                                                                                                                                                                                                                                                                                                                                                                                                                                                                                          | 8,                      | 516 8    | 32,595   |             |        |
|                     | 2016 Est. Housing Unit                                                                                                                                                                                                                                                                                                                                                                                                                                                                                                                                                                                                                                                                                                                                                                                                                                                                                                                                                                                                                                                                                        | s 4,                    | 154      | 36,575   |             |        |
|                     | 2016 Est. Average HH I                                                                                                                                                                                                                                                                                                                                                                                                                                                                                                                                                                                                                                                                                                                                                                                                                                                                                                                                                                                                                                                                                        | ncome \$5               | 59,279   | \$83,876 |             |        |
|                     |                                                                                                                                                                                                                                                                                                                                                                                                                                                                                                                                                                                                                                                                                                                                                                                                                                                                                                                                                                                                                                                                                                               |                         | 1        |          |             |        |

### ► Lower Southend

**Location Overview** 

The Charlotte Observer affectionatly names lower Southend, "LoSo" in their article covering the booming nightlife of the area.

Don't look now, NoDa and South End, but this formerly industrial area might offer the most diverse selection of locally produced beverages in Charlotte. And it's got its own hip name, too: LoSo, short for "Lower Southend." Justin Sullivan-Getty Images