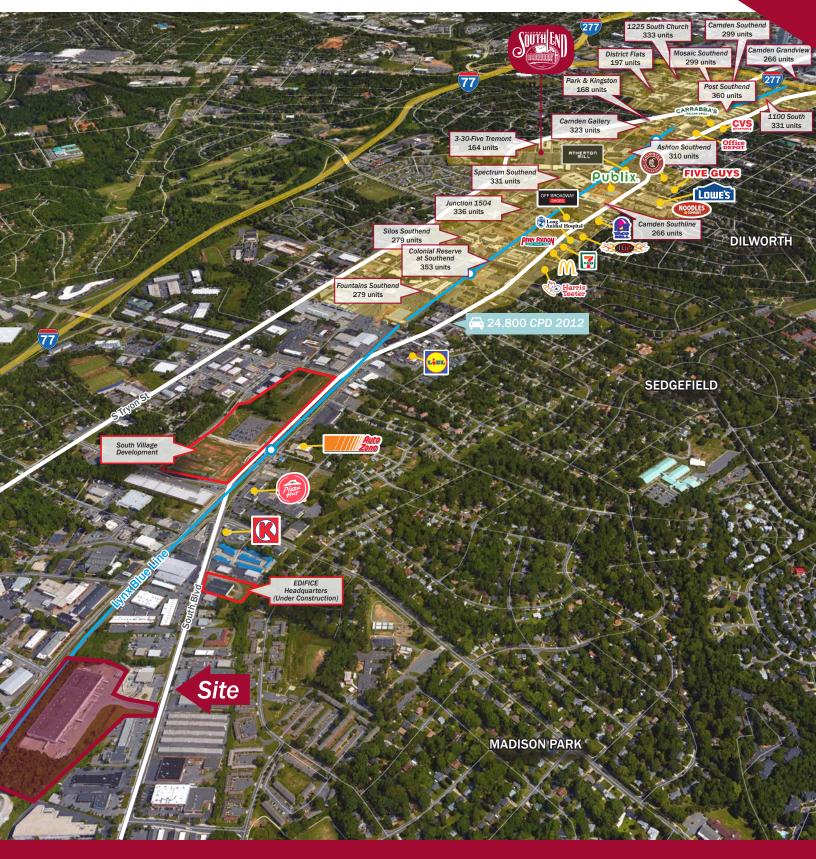

#### Infill - Lower SouthEnd

| Property<br>Summary | Owner                                                                                                                                                                                                                                                                                                                                                                                                                                                                                                                                                                                                                                                                                                                                                                                                                                                                                                                                                                                                                                                                                                         | Address                 | PIN#     | Acres    | Building SF | Zoning |
|---------------------|---------------------------------------------------------------------------------------------------------------------------------------------------------------------------------------------------------------------------------------------------------------------------------------------------------------------------------------------------------------------------------------------------------------------------------------------------------------------------------------------------------------------------------------------------------------------------------------------------------------------------------------------------------------------------------------------------------------------------------------------------------------------------------------------------------------------------------------------------------------------------------------------------------------------------------------------------------------------------------------------------------------------------------------------------------------------------------------------------------------|-------------------------|----------|----------|-------------|--------|
|                     | Carolina Foods, Inc                                                                                                                                                                                                                                                                                                                                                                                                                                                                                                                                                                                                                                                                                                                                                                                                                                                                                                                                                                                                                                                                                           | 4300 South<br>Boulevard | 14906202 | 12.357±  | 110,500± SF | TOD-M  |
|                     |                                                                                                                                                                                                                                                                                                                                                                                                                                                                                                                                                                                                                                                                                                                                                                                                                                                                                                                                                                                                                                                                                                               |                         |          |          |             |        |
| Location            | The 12+ acre site is located in Lower South End, and it is one of the few remaining tracts that can support a large mixed-use development. A wide variety of businesses, housing, and retail options have thrived in the area over the past decade, and the catalyst for South End's success has been the LYNX Blue Line. The LYNX runs directly through the heart of South End, and there are 15 walk-up transit stops strategically placed along the South Boulevard corridor. The subject property is located within a .25 mile walk of the Scaleybark stop, and Lynx riders also conveniently have to ability to park and ride from this station. If commuting via the light rail isn't an option, access to I-77 is just over 1 mile away from the site, making jobs along the I-77 corridor easy and efficient to get to.  A 110,500 SF warehouse is currently on the property and is leased on a year-to-year basis. TOD-M zoning is already in place. Major developments planned to the immediate north include Scaleybark Station, redevelopment of the Crosland Centre, and a new Lidl supermarket. |                         |          |          |             |        |
| Infrastructure      | The Property will be conveyed in its as-is condition. The Property is currently served with municipal wastewater and water, Duke Power electricity, Piedmont Natural Gas and Time Warner Cable.                                                                                                                                                                                                                                                                                                                                                                                                                                                                                                                                                                                                                                                                                                                                                                                                                                                                                                               |                         |          |          |             |        |
| Demographics        |                                                                                                                                                                                                                                                                                                                                                                                                                                                                                                                                                                                                                                                                                                                                                                                                                                                                                                                                                                                                                                                                                                               | 1 n                     | nile 3   | miles    |             |        |
|                     | 2016 Est. Population                                                                                                                                                                                                                                                                                                                                                                                                                                                                                                                                                                                                                                                                                                                                                                                                                                                                                                                                                                                                                                                                                          | 8,                      | 516 8    | 32,595   |             |        |
|                     | 2016 Est. Housing Unit                                                                                                                                                                                                                                                                                                                                                                                                                                                                                                                                                                                                                                                                                                                                                                                                                                                                                                                                                                                                                                                                                        | s 4,                    | 154      | 36,575   |             |        |
|                     | 2016 Est. Average HH I                                                                                                                                                                                                                                                                                                                                                                                                                                                                                                                                                                                                                                                                                                                                                                                                                                                                                                                                                                                                                                                                                        | ncome \$5               | 59,279   | \$83,876 |             |        |
|                     |                                                                                                                                                                                                                                                                                                                                                                                                                                                                                                                                                                                                                                                                                                                                                                                                                                                                                                                                                                                                                                                                                                               |                         | 1        |          |             |        |