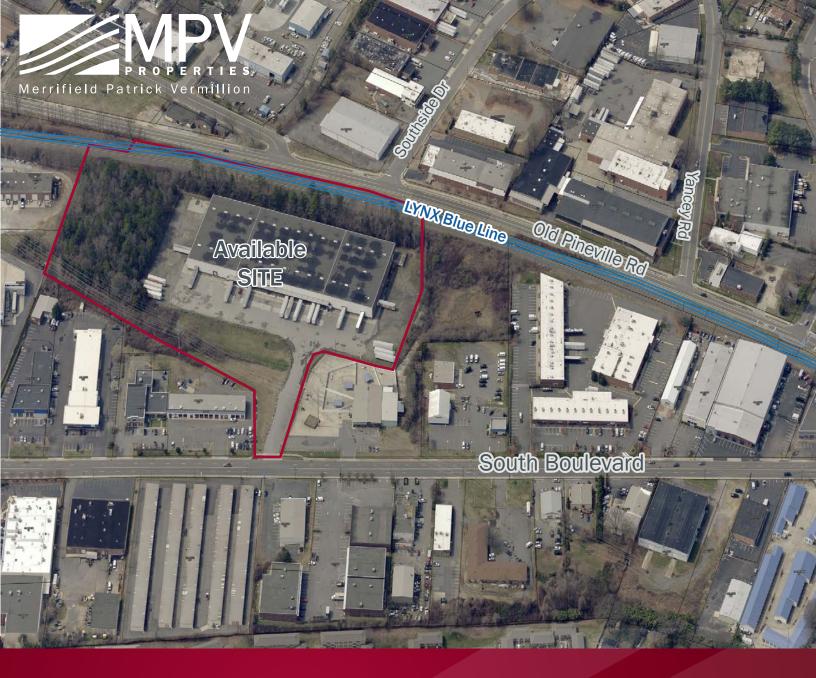

#### Infill - Lower SouthEnd

| Property<br>Summary | Owner                                                                                                                                                                                                                                                                                                                                                                                                                                                                                                                                                                                                                                                                                                                                                                                                                                                                                                                                                                                                                                                                                                         | Address                 | PIN#     | Acres    | Building SF | Zoning |
|---------------------|---------------------------------------------------------------------------------------------------------------------------------------------------------------------------------------------------------------------------------------------------------------------------------------------------------------------------------------------------------------------------------------------------------------------------------------------------------------------------------------------------------------------------------------------------------------------------------------------------------------------------------------------------------------------------------------------------------------------------------------------------------------------------------------------------------------------------------------------------------------------------------------------------------------------------------------------------------------------------------------------------------------------------------------------------------------------------------------------------------------|-------------------------|----------|----------|-------------|--------|
|                     | Carolina Foods, Inc                                                                                                                                                                                                                                                                                                                                                                                                                                                                                                                                                                                                                                                                                                                                                                                                                                                                                                                                                                                                                                                                                           | 4300 South<br>Boulevard | 14906202 | 12.357±  | 110,500± SF | TOD-M  |
|                     |                                                                                                                                                                                                                                                                                                                                                                                                                                                                                                                                                                                                                                                                                                                                                                                                                                                                                                                                                                                                                                                                                                               |                         |          |          |             |        |
| Location            | The 12+ acre site is located in Lower South End, and it is one of the few remaining tracts that can support a large mixed-use development. A wide variety of businesses, housing, and retail options have thrived in the area over the past decade, and the catalyst for South End's success has been the LYNX Blue Line. The LYNX runs directly through the heart of South End, and there are 15 walk-up transit stops strategically placed along the South Boulevard corridor. The subject property is located within a .25 mile walk of the Scaleybark stop, and Lynx riders also conveniently have to ability to park and ride from this station. If commuting via the light rail isn't an option, access to I-77 is just over 1 mile away from the site, making jobs along the I-77 corridor easy and efficient to get to.  A 110,500 SF warehouse is currently on the property and is leased on a year-to-year basis. TOD-M zoning is already in place. Major developments planned to the immediate north include Scaleybark Station, redevelopment of the Crosland Centre, and a new Lidl supermarket. |                         |          |          |             |        |
| Infrastructure      | The Property will be conveyed in its as-is condition. The Property is currently served with municipal wastewater and water, Duke Power electricity, Piedmont Natural Gas and Time Warner Cable.                                                                                                                                                                                                                                                                                                                                                                                                                                                                                                                                                                                                                                                                                                                                                                                                                                                                                                               |                         |          |          |             |        |
| Demographics        |                                                                                                                                                                                                                                                                                                                                                                                                                                                                                                                                                                                                                                                                                                                                                                                                                                                                                                                                                                                                                                                                                                               | 1 n                     | nile 3   | miles    |             |        |
|                     | 2016 Est. Population                                                                                                                                                                                                                                                                                                                                                                                                                                                                                                                                                                                                                                                                                                                                                                                                                                                                                                                                                                                                                                                                                          | 8,                      | 516 8    | 32,595   |             |        |
|                     | 2016 Est. Housing Unit                                                                                                                                                                                                                                                                                                                                                                                                                                                                                                                                                                                                                                                                                                                                                                                                                                                                                                                                                                                                                                                                                        | s 4,                    | 154      | 36,575   |             |        |
|                     | 2016 Est. Average HH I                                                                                                                                                                                                                                                                                                                                                                                                                                                                                                                                                                                                                                                                                                                                                                                                                                                                                                                                                                                                                                                                                        | ncome \$5               | 59,279   | \$83,876 |             |        |
|                     |                                                                                                                                                                                                                                                                                                                                                                                                                                                                                                                                                                                                                                                                                                                                                                                                                                                                                                                                                                                                                                                                                                               |                         | 1        |          |             |        |