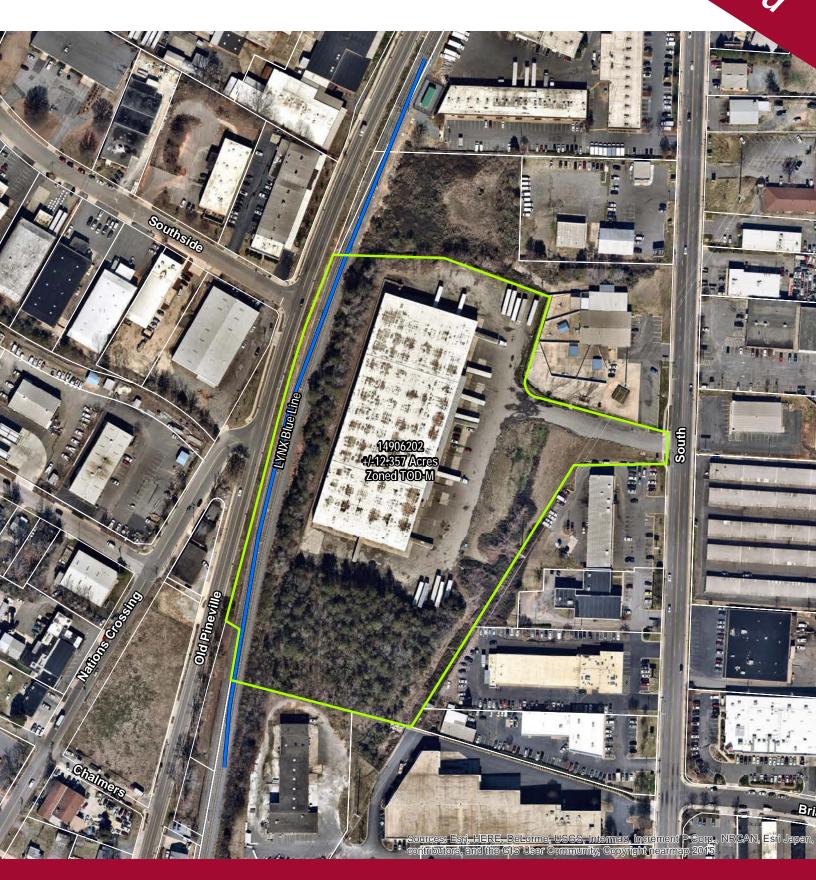

#### Infill - Lower SouthEnd

| Property<br>Summary | Owner                                                                                                                                                                                                                                                                                                                                                                                                                                                                                                                                                                                                                                                                                                                                                                                                                                                                                                                                                                                                                                                                                                         | Address                 | PIN#     | Acres    | Building SF | Zoning |
|---------------------|---------------------------------------------------------------------------------------------------------------------------------------------------------------------------------------------------------------------------------------------------------------------------------------------------------------------------------------------------------------------------------------------------------------------------------------------------------------------------------------------------------------------------------------------------------------------------------------------------------------------------------------------------------------------------------------------------------------------------------------------------------------------------------------------------------------------------------------------------------------------------------------------------------------------------------------------------------------------------------------------------------------------------------------------------------------------------------------------------------------|-------------------------|----------|----------|-------------|--------|
|                     | Carolina Foods, Inc                                                                                                                                                                                                                                                                                                                                                                                                                                                                                                                                                                                                                                                                                                                                                                                                                                                                                                                                                                                                                                                                                           | 4300 South<br>Boulevard | 14906202 | 12.357±  | 110,500± SF | TOD-M  |
|                     |                                                                                                                                                                                                                                                                                                                                                                                                                                                                                                                                                                                                                                                                                                                                                                                                                                                                                                                                                                                                                                                                                                               |                         |          |          |             |        |
| Location            | The 12+ acre site is located in Lower South End, and it is one of the few remaining tracts that can support a large mixed-use development. A wide variety of businesses, housing, and retail options have thrived in the area over the past decade, and the catalyst for South End's success has been the LYNX Blue Line. The LYNX runs directly through the heart of South End, and there are 15 walk-up transit stops strategically placed along the South Boulevard corridor. The subject property is located within a .25 mile walk of the Scaleybark stop, and Lynx riders also conveniently have to ability to park and ride from this station. If commuting via the light rail isn't an option, access to I-77 is just over 1 mile away from the site, making jobs along the I-77 corridor easy and efficient to get to.  A 110,500 SF warehouse is currently on the property and is leased on a year-to-year basis. TOD-M zoning is already in place. Major developments planned to the immediate north include Scaleybark Station, redevelopment of the Crosland Centre, and a new Lidl supermarket. |                         |          |          |             |        |
| Infrastructure      | The Property will be conveyed in its as-is condition. The Property is currently served with municipal wastewater and water, Duke Power electricity, Piedmont Natural Gas and Time Warner Cable.                                                                                                                                                                                                                                                                                                                                                                                                                                                                                                                                                                                                                                                                                                                                                                                                                                                                                                               |                         |          |          |             |        |
| Demographics        |                                                                                                                                                                                                                                                                                                                                                                                                                                                                                                                                                                                                                                                                                                                                                                                                                                                                                                                                                                                                                                                                                                               | 1 n                     | nile 3   | miles    |             |        |
|                     | 2016 Est. Population                                                                                                                                                                                                                                                                                                                                                                                                                                                                                                                                                                                                                                                                                                                                                                                                                                                                                                                                                                                                                                                                                          | 8,                      | 516 8    | 32,595   |             |        |
|                     | 2016 Est. Housing Unit                                                                                                                                                                                                                                                                                                                                                                                                                                                                                                                                                                                                                                                                                                                                                                                                                                                                                                                                                                                                                                                                                        | s 4,                    | 154      | 36,575   |             |        |
|                     | 2016 Est. Average HH I                                                                                                                                                                                                                                                                                                                                                                                                                                                                                                                                                                                                                                                                                                                                                                                                                                                                                                                                                                                                                                                                                        | ncome \$5               | 59,279   | \$83,876 |             |        |
|                     |                                                                                                                                                                                                                                                                                                                                                                                                                                                                                                                                                                                                                                                                                                                                                                                                                                                                                                                                                                                                                                                                                                               |                         | 1        |          |             |        |

## ► Tax Map Aerial Southend, Charlotte, NC